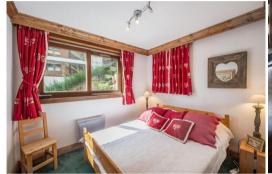

#### LAYOUT

- Living area :
  - Balcony
  - Open kitchen
  - Dining area
  - Living room
- Cabin (windowless):
  - o 1 Bunk bed (two sleeps) (80 x 190)
- Double bedroom:
  - Safe, Wardrobe
  - 1 Double bed (160 x 200)
- Double bedroom:
  - Wardrobe
  - 1 Double bed (140 x 190)
- Bathroom :
  - Bathroom 1 : Bathtub, Hairdryer, Towel dryer, Single sink, Toilet
  - Bathroom 2 : Shower, Towel dryer, Single sink, Toilet