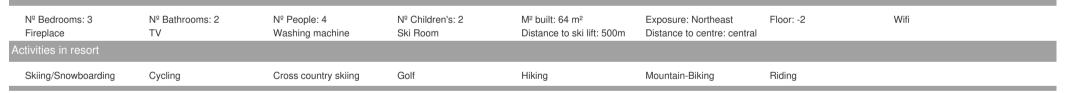

## Information Apartment in Cospillot, Courchevel 1850

- Nº of people: 4
- Nº of Childrens: 2
- M² built: 64 m²
- Terrace
- 3 Bedrooms
- 2 Bathrooms
- Floor -2
- Wifi
- Chimney
- Ski-room
- Northeast Facing