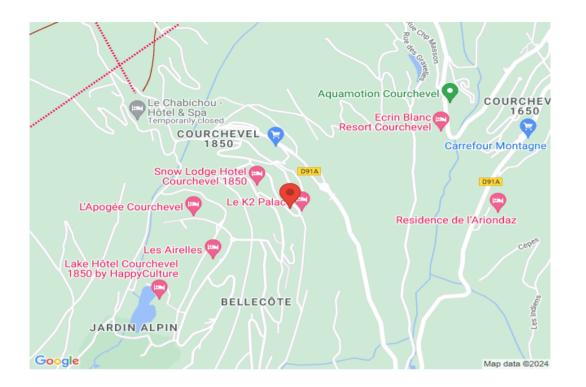

Apartment for rent in Courchevel, the 64m<sup>2</sup> apartment has 2 double bedrooms and 1 sleeping area with bunk beds. It can accommodate 6-8 persons.

This charming apartment is located in the Clarines street, in Courchevel 1850, just 60m from the Cospillot slope and 5 minutes walk from the centre of Courchevel.

Distance from the center : 300 m

Closest ski slope : Cospillot

• Distance from the slopes : 60 m

Distance to ski school: 450 m

Closest ski lift: Front de Neige / Snow Front

• Distance from ski lift: 450 m