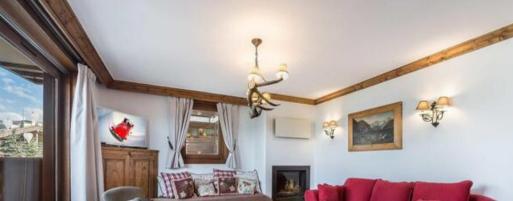

Apartment for rent in Courchevel, the 64m<sup>2</sup> apartment has 2 double bedrooms and 1 sleeping area with bunk beds. It can accommodate 6-8 persons.

This charming apartment is located in the Clarines street, in Courchevel 1850, just 60m from the Cospillot slope and 5 minutes walk from the centre of Courchevel.

#### LAYOUT

- Living area :
  - Balcony
  - Open kitchen
  - Dining area
  - Living room
- Cabin (windowless):
  - o 1 Bunk bed (two sleeps) (80 x 190)
- Double bedroom:
  - Safe, Wardrobe
  - 1 Double bed (160 x 200)
- Double bedroom:
  - Wardrobe
  - 1 Double bed (140 x 190)
- Bathroom :
  - Bathroom 1 : Bathtub, Hairdryer, Towel dryer, Single sink, Toilet
  - Bathroom 2 : Shower, Towel dryer, Single sink, Toilet