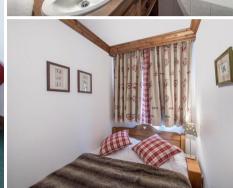

#### LAYOUT

- Living area :
  - Balcony
  - Open kitchen
  - Dining area
  - Living room
- Cabin (windowless):
  - o 1 Bunk bed (two sleeps) (80 x 190)
- Double bedroom:
  - Safe, Wardrobe
  - 1 Double bed (160 x 200)
- Double bedroom:
  - Wardrobe
  - 1 Double bed (140 x 190)
- Bathroom :
  - Bathroom 1 : Bathtub, Hairdryer, Towel dryer, Single sink, Toilet
  - Bathroom 2 : Shower, Towel dryer, Single sink, Toilet