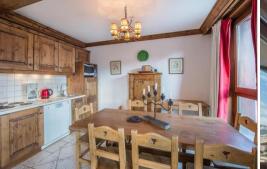

Apartment for rent in Courchevel, the 64m<sup>2</sup> apartment has 2 double bedrooms and 1 sleeping area with bunk beds. It can accommodate 6-8 persons.

This charming apartment is located in the Clarines street, in Courchevel 1850, just 60m from the Cospillot slope and 5 minutes walk from the centre of Courchevel.

#### LAYOUT

- Living area :
  - Balcony
  - Open kitchen
  - Dining area
  - Living room
- Cabin (windowless):
  - o 1 Bunk bed (two sleeps) (80 x 190)
- Double bedroom:
  - Safe, Wardrobe
  - 1 Double bed (160 x 200)
- Double bedroom:
  - Wardrobe
  - 1 Double bed (140 x 190)
- Bathroom :
  - Bathroom 1 : Bathtub, Hairdryer, Towel dryer, Single sink, Toilet
  - Bathroom 2 : Shower, Towel dryer, Single sink, Toilet