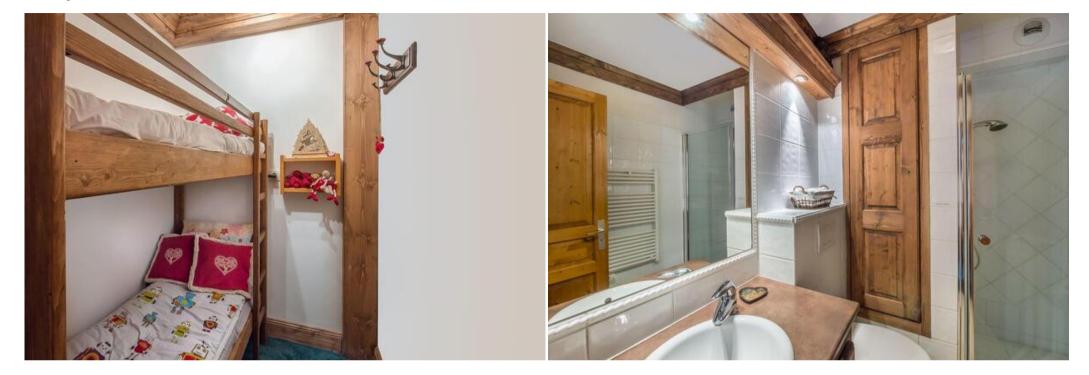

#### LAYOUT

- Living area :
  - Balcony
  - Open kitchen
  - Dining area
  - Living room
- Cabin (windowless):
  - o 1 Bunk bed (two sleeps) (80 x 190)
- Double bedroom:
  - Safe, Wardrobe
  - 1 Double bed (160 x 200)
- Double bedroom:
  - Wardrobe
  - 1 Double bed (140 x 190)
- Bathroom :
  - Bathroom 1 : Bathtub, Hairdryer, Towel dryer, Single sink, Toilet
  - Bathroom 2 : Shower, Towel dryer, Single sink, Toilet