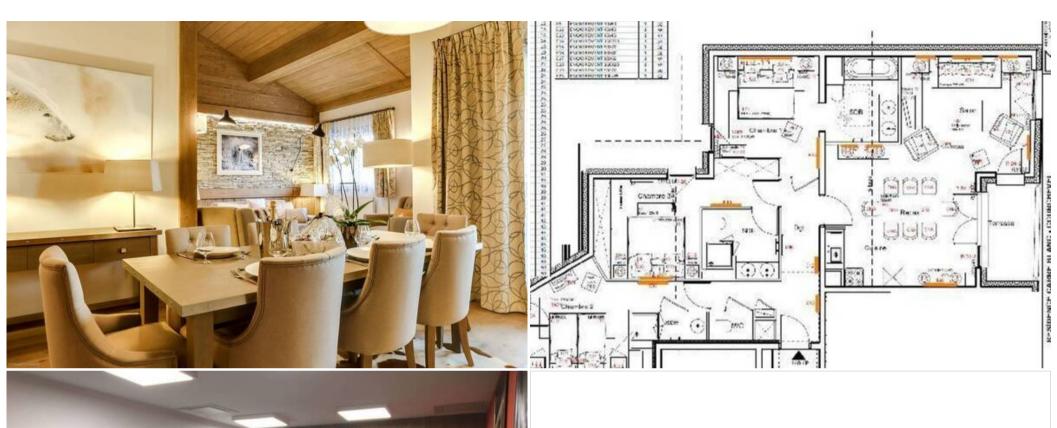

The Residence offers para-hotel services worthy of the finest establishments: reception and concierge services, relaxation area with sauna, and massage room.

Enter the apartment in the residence in Courchevel Village. Feel the sweet smell of fruit and fresh flowers that fills the apartment. The lounge is relaxing, the furniture refers to both contemporary and Savoyard style, the colors and the materials used are what make a true modern Alpine property.

The apartment composed of three en-suite bedrooms and charming living spaces promises comfort and good moments for its six occupants.

Guests have free access to the fitness area, located on the first floor of the residence. A shuttle to the aquatic center Aquamotion is accessible in front of the residence, on rue des Rois.