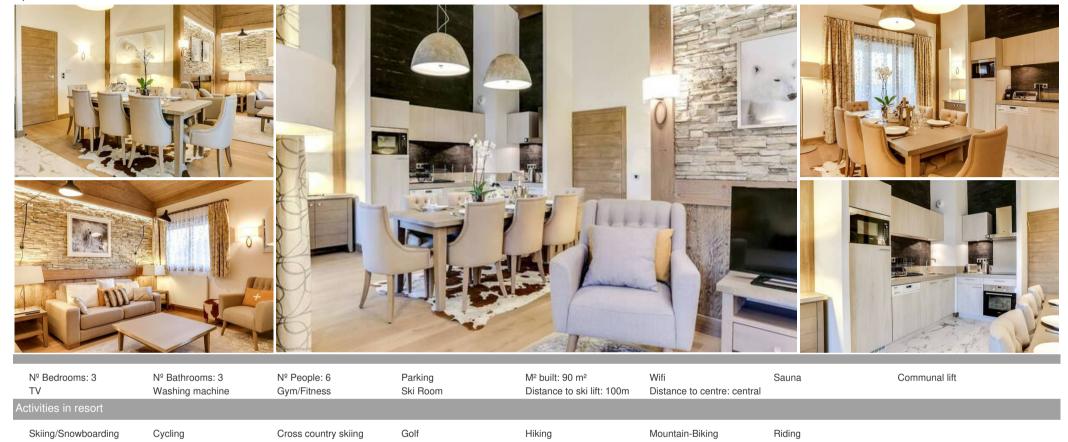

## Information Apartment in Courchevel 1550 Village

- Nº of people: 6
  M² built: 90 m²
- 3 Bedrooms

The apartment of the new upscale residence is a luxury apartment in Courchevel Village. It benefits two ways as it is located in the heart of the resort but also offers the advantage of being just steps from the ski slopes and ski lifts.

The apartment composed of three en-suite bedrooms and charming living spaces promises comfort and good moments for its six occupants.

Guests have free access to the fitness area, located on the first floor of the residence. A shuttle to the aquatic center Aquamotion is accessible in front of the residence, on rue des Rois.

The Apartment has a private parking space, located in the underground garage of the residence

### General equipments

- Elevator
- Ski locker
- Parking space