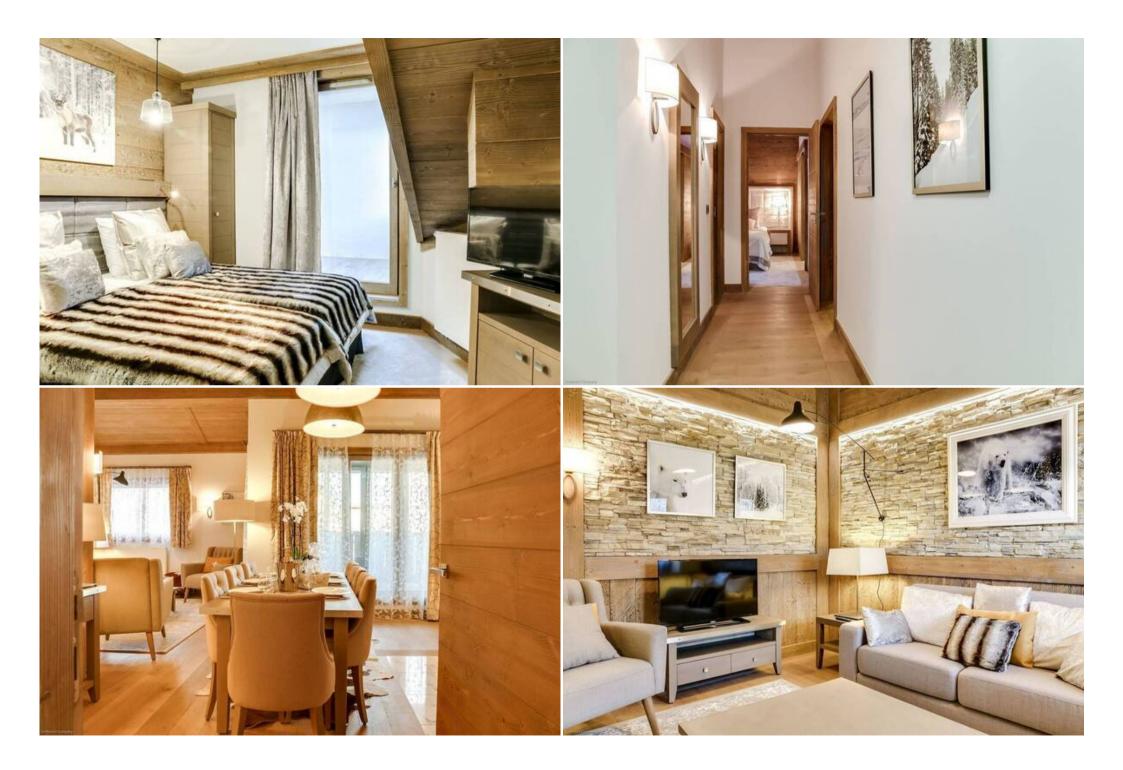

The Residence offers para-hotel services worthy of the finest establishments: reception and concierge services, relaxation area with sauna, and massage room.

Enter the apartment in the residence in Courchevel Village. Feel the sweet smell of fruit and fresh flowers that fills the apartment. The lounge is relaxing, the furniture refers to both contemporary and Savoyard style, the colors and the materials used are what make a true modern Alpine property.

The apartment composed of three en-suite bedrooms and charming living spaces promises comfort and good moments for its six occupants.

Guests have free access to the fitness area, located on the first floor of the residence. A shuttle to the aquatic center Aquamotion is accessible in front of the residence, on rue des Rois.