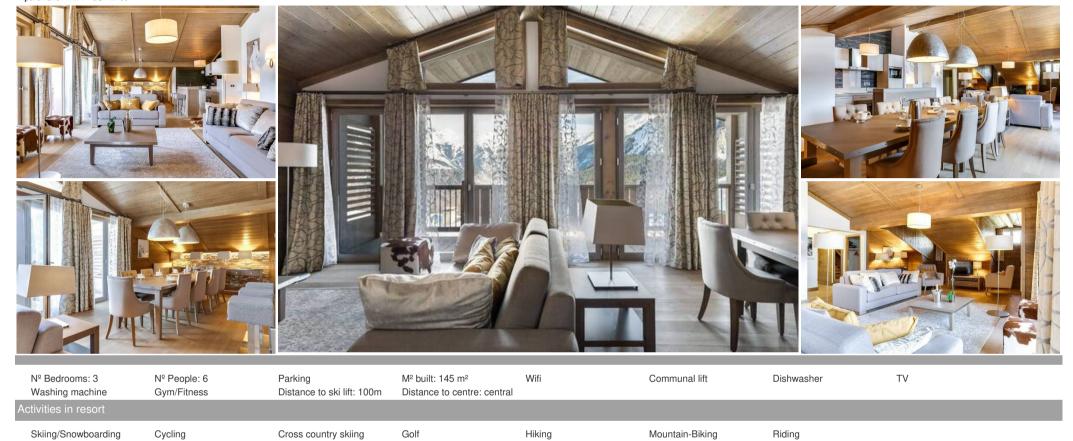

## Information Apartment in Courchevel 1550 Village

Nº of people: 6
M² built: 145 m²
3 Bedrooms

Superb 145sqm apartment of 3 bedrooms, can accommodate up to 6 people.

The large bay windows, allowing the natural sunlight to illuminate the room, the original layout and decoration of the apartment will definitly strike you as you enter the apartment for the first time.

The details such as the cowhide carpets or the many suspended lamps, the dark wood and grey stone on the walls and cupboards, light gray colors on the bar stools, make the charm of the apartment and give it a contemporary décor for a chic and modern atmosphere.

A balcony open to the living room overlooks the mountains and gives you access the wintry air you might want to feel again before going to bed. Relax and unwind for your ski holidays in Courchevel Village, in a residence only 20m from the slopes, Snow Front and cable cars taking you in 5 minutes to Courchevel 1850.