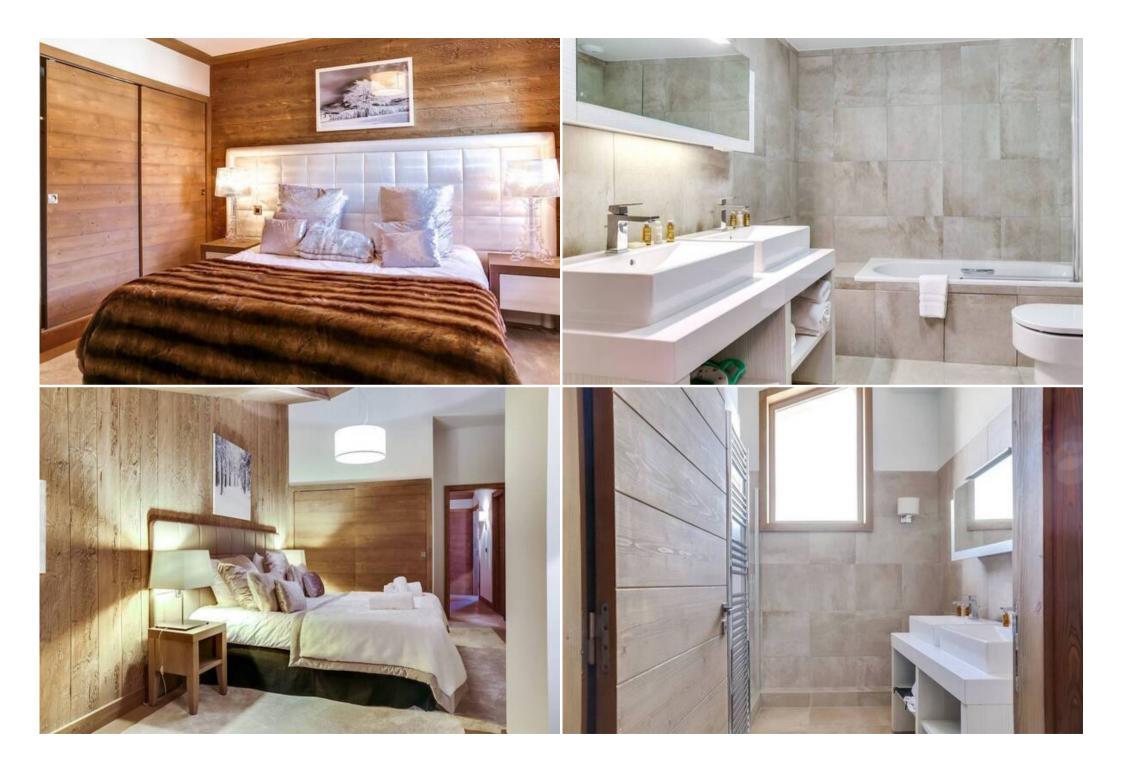

## Information Apartment in Courchevel 1550 Village

Nº of people: 6
M² built: 145 m²
3 Bedrooms

Superb 145sqm apartment of 3 bedrooms, can accommodate up to 6 people.

The large bay windows, allowing the natural sunlight to illuminate the room, the original layout and decoration of the apartment will definitly strike you as you enter the apartment for the first time.