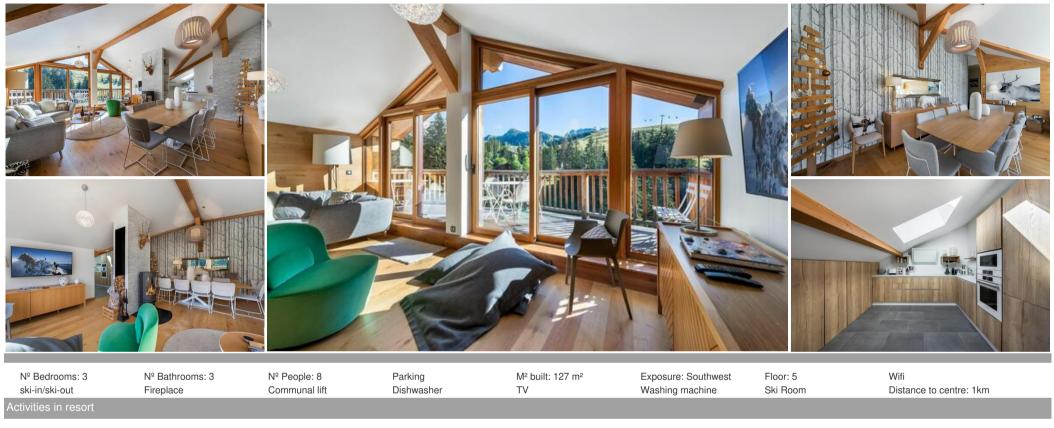

## Information Apartment in Le Belvédère, Courchevel 1650 Moriond

• Nº of people: 8

Apartment - REF: TGS-A2468

- M<sup>2</sup> built: 127 m<sup>2</sup>
- Terrace
- 3 Bedrooms
- 3 Bathrooms
- Parking
- Floor 5
- Wifi
- Chimney
- Ski-room
- Southwest Facing

• Ski In, Ski Out

The apartment is located in the Belvedere district, famous for its ski-in ski-out and its views of the slopes and the mountains. The apartment is on the top floor of the residence.

- Distance from the center : 5 m
- Closest ski slope : Belvédère
- Distance from the slopes : 0 m
- Distance to ski school : 500 m
- Closest ski lift : téléski Belvédère
- Distance from ski lift : 0 m

Living area :

- Open kitchen
- Dining area
- Wood stove
- Living room
- Terrace

Master bedroom :

- Balcony with mountain views, Office, Sofa area, Wardrobe
- 1 Double bed (160 x 200)
- Ensuite bathroom : Bathtub, Hairdryer, Single sink