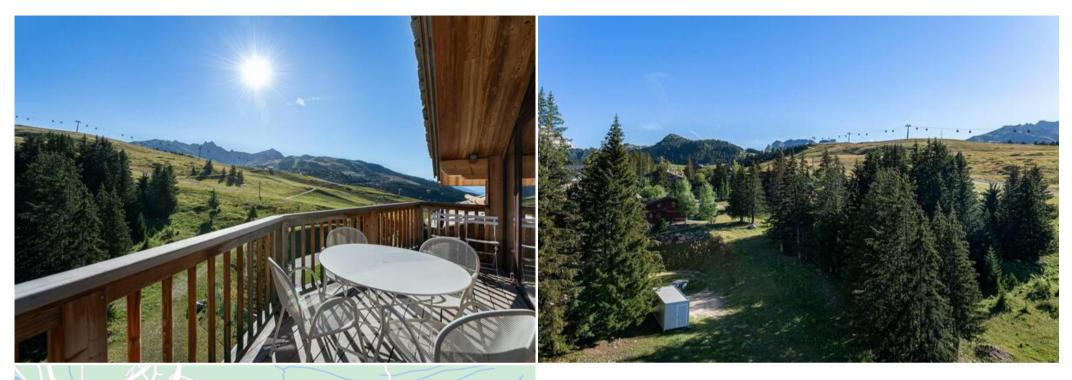

# This apartment for rental is located in Belvedere district

France, Courchevel, Courchevel 1650, Le Belvédère

Skiing/Snowboarding Golf

## Information Apartment in Le Belvédère, Courchevel 1650 Moriond

• Nº of people: 8

Apartment - REF: TGS-A2468

- M<sup>2</sup> built: 127 m<sup>2</sup>
- Terrace
- 3 Bedrooms
- 3 Bathrooms
- Parking
- Floor 5
- Wifi
- Chimney
- Ski-room
- Southwest Facing

• Ski In, Ski Out

The apartment is located in the Belvedere district, famous for its ski-in ski-out and its views of the slopes and the mountains. The apartment is on the top floor of the residence.

- Distance from the center : 5 m
- Closest ski slope : Belvédère
- Distance from the slopes : 0 m
- Distance to ski school : 500 m
- Closest ski lift : téléski Belvédère
- Distance from ski lift : 0 m

Living area :

- Open kitchen
- Dining area
- Wood stove
- Living room
- Terrace

Master bedroom :

- Balcony with mountain views, Office, Sofa area, Wardrobe
- 1 Double bed (160 x 200)
- Ensuite bathroom : Bathtub, Hairdryer, Single sink