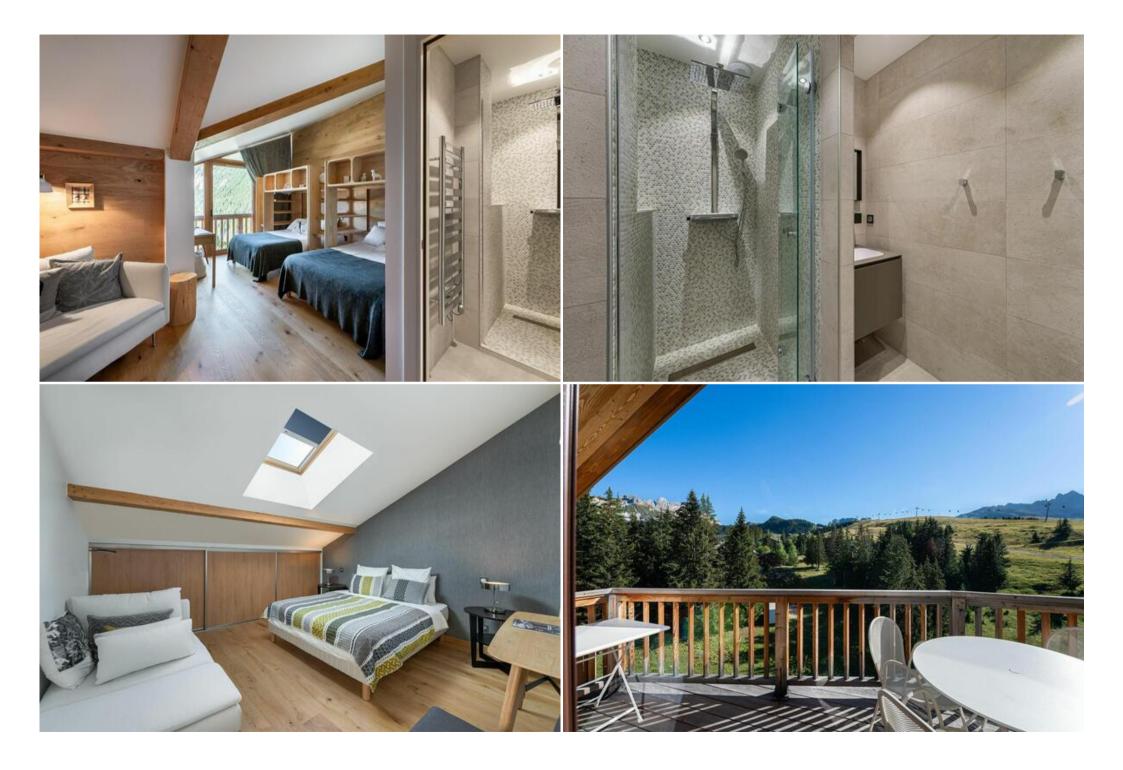

Double or Twin bedroom :

• 1 Double bed (160 x 200)

Family bedroom :

- Playstation, TV
- 2 Bunk beds (two sleeps) (140 x 200)
- 2 Bunk beds (1 sleep) (90 x 190)
- Ensuite bathroom : Walk-in shower, Single sink, Toilet

#### Bathroom :

• Bathroom 1 : Double sink , Walk-in shower