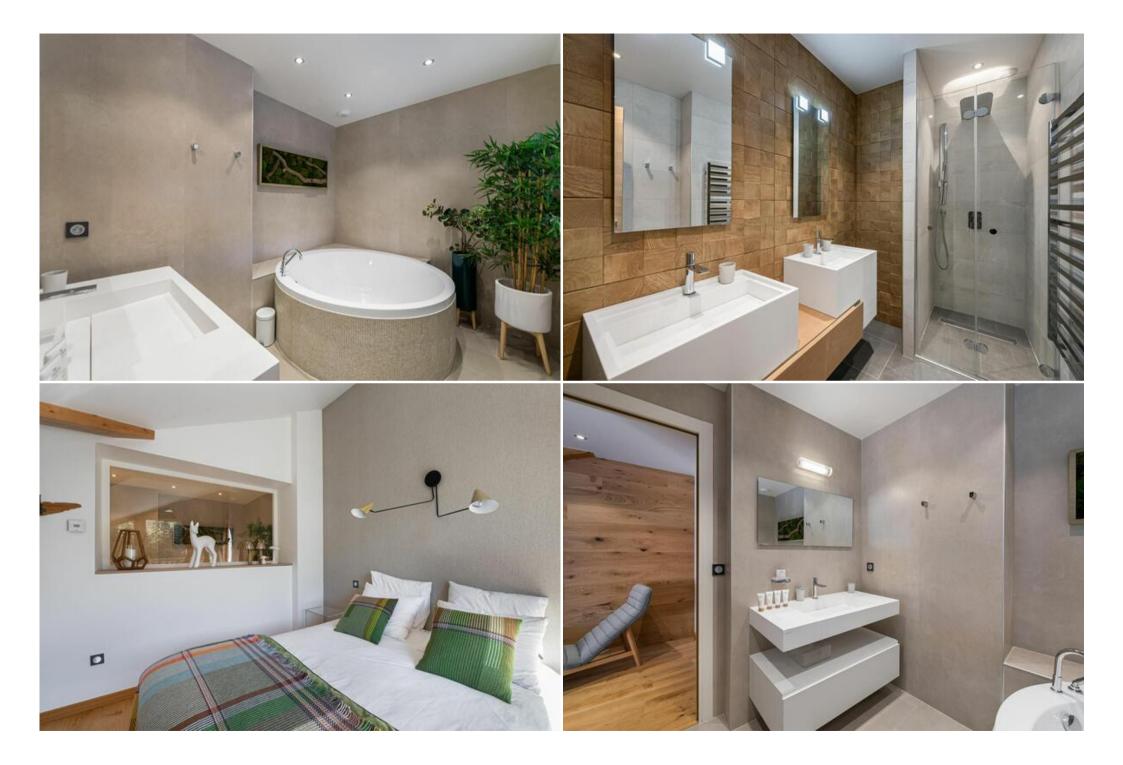

Living area :

- Open kitchen
- Dining area
- Wood stove
- Living room
- Terrace

Master bedroom :

- Balcony with mountain views, Office, Sofa area, Wardrobe
- 1 Double bed (160 x 200)
- Ensuite bathroom : Bathtub, Hairdryer, Single sink

#### Bathroom :

• Bathroom 1 : Double sink , Walk-in shower