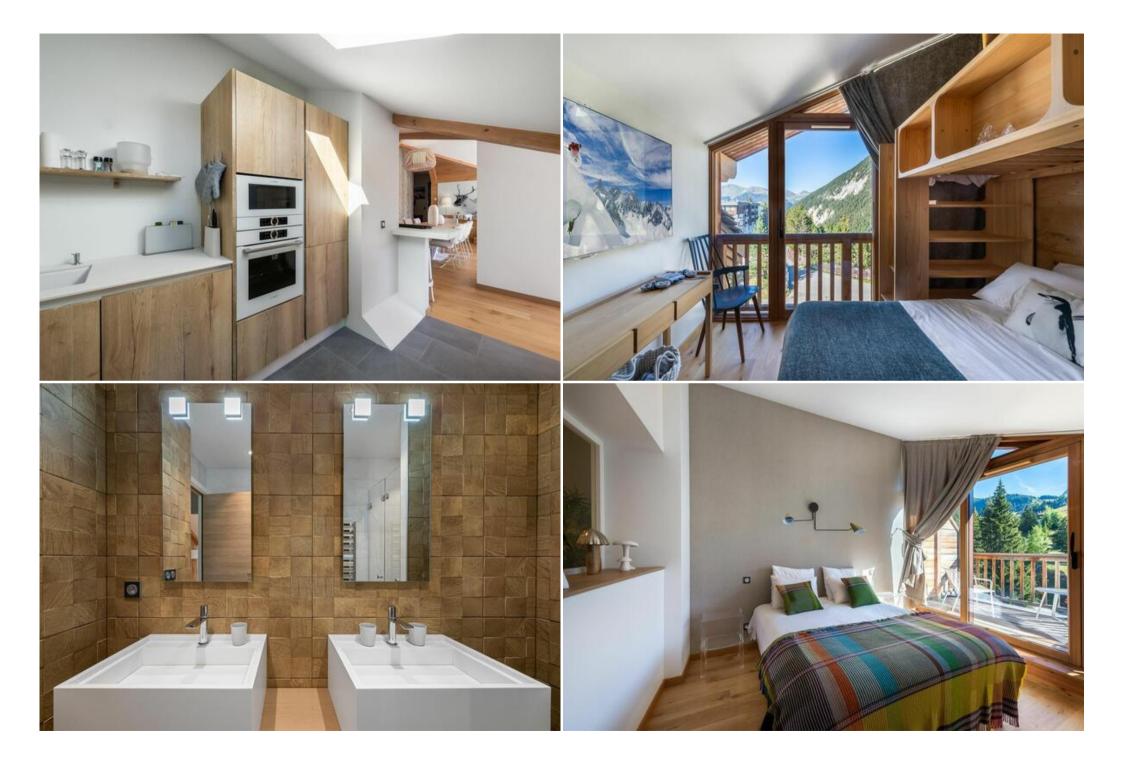

Living area :

- Open kitchen
- Dining area
- Wood stove
- Living room
- Terrace

Master bedroom :

- Balcony with mountain views, Office, Sofa area, Wardrobe
- 1 Double bed (160 x 200)
- Ensuite bathroom : Bathtub, Hairdryer, Single sink

Double or Twin bedroom :

• 1 Double bed (160 x 200)

Family bedroom :

- Playstation, TV
- 2 Bunk beds (two sleeps) (140 x 200)
- 2 Bunk beds (1 sleep) (90 x 190)
- Ensuite bathroom : Walk-in shower, Single sink, Toilet