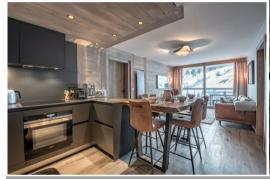

## Information Apartment in Courchevel 1550 Village

- Nº of people: 7
- M² built: 76 m²
- 3 Bedrooms
- 2 Bathrooms
- Private spa
- Hammam / Sauna
- Parking
- Wifi
- Ski In, Ski Out

Superb apartment in our new residence. This property is ideal for a stay in family or for friends. Capacity for 6 to 8 persons. The perfect mix of modernism and mountain spirit, choosing this property is the guarantee to have an unforgettable journey!

## Including

- Linen (bed made upon arrival),
- Towels
- Welcome amenities and end of stay cleaning.
- Dishwasher
- Garage / Car park
- Lift
- Television
- Wifi
- Washer