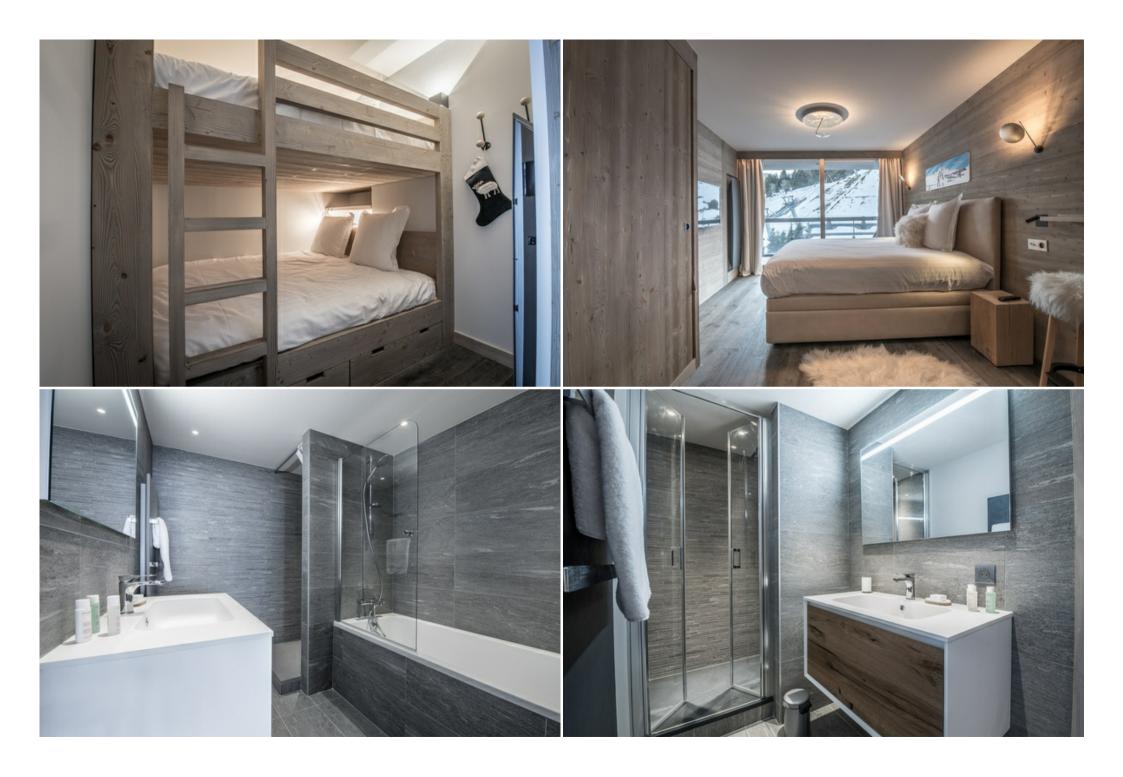

## Information Apartment in Courchevel 1550 Village

- Nº of people: 7
- M² built: 76 m²
- 3 Bedrooms
- 2 Bathrooms
- Private spa
- Hammam / Sauna
- Parking
- Wifi
- Ski In, Ski Out

Superb apartment in our new residence. This property is ideal for a stay in family or for friends. Capacity for 6 to 8 persons. The perfect mix of modernism and mountain spirit, choosing this property is the guarantee to have an unforgettable journey!

## Including

- Linen (bed made upon arrival),
- Towels
- Welcome amenities and end of stay cleaning.
- Dishwasher
- Garage / Car park
- Lift
- Television
- Wifi
- Washer