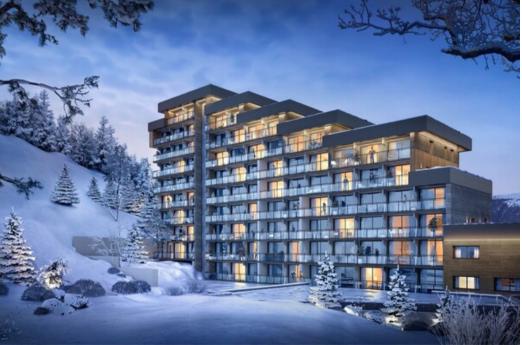

## Information Apartment in Courchevel 1550 Village

- Nº of people: 7
- M² built: 76 m²
- 3 Bedrooms
- 2 Bathrooms
- Private spa
- Hammam / Sauna
- Parking
- Wifi
- Ski In, Ski Out

Superb apartment in our new residence. This property is ideal for a stay in family or for friends. Capacity for 6 to 8 persons. The perfect mix of modernism and mountain spirit, choosing this property is the guarantee to have an unforgettable journey!

And an amazing location! apartment ski-in ski-out, in the main street of the resort, you will join all the shops at feet, and if you want to go to Courchevel 1850, nothing easier. In using the lift you will be in 1850 in less than 5 minutes, and if you are pedestrian, the free shuttles allow you to be in 1850 in around 10 minutes.