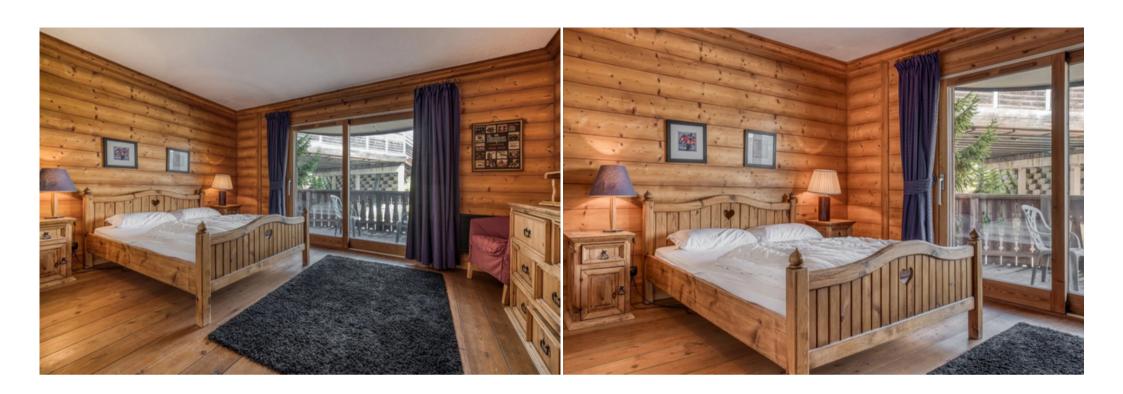

#### Bedroom:

- 1 X Double bed (140x190), Balcony Wardrobe
- En-suite bathroom: Bathtub Towel dryer Single Sink Toilet