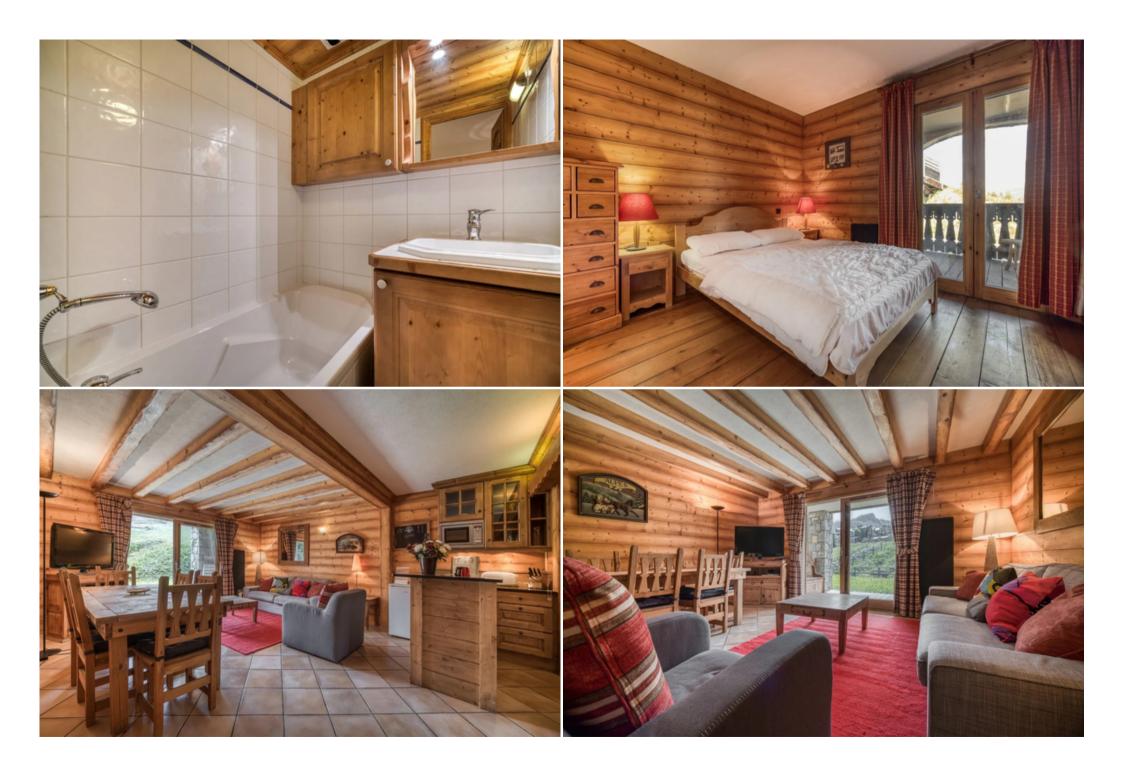

#### Bedroom:

- 1 X Double bed (140x190), Balcony Wardrobe
- En-suite bathroom: Bathtub Towel dryer Single Sink Toilet

#### Deluxe master bedroom:

- 1 X Double bed (140x190), Balcony Chest of drawers Wardrobe
- En-suite bathroom: Bathtub Shower Towel dryer -Single Sink Toilet

## Open kitchen:

- Microwave
- Fridge
- Freezer
- Ironing board
- Iron
- Kettle
- Washing-drying machine
- Ceramic hob
- Dishwasher

## **Dining room**

- TV lounge
- Terrace