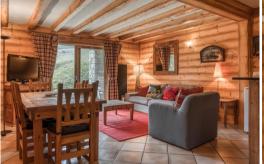

### Living rooms:

• Nice and bright living room with a large South-facing terrace with views and direct access to the ski slopes.

## **Dining room**

- TV lounge
- Terrace