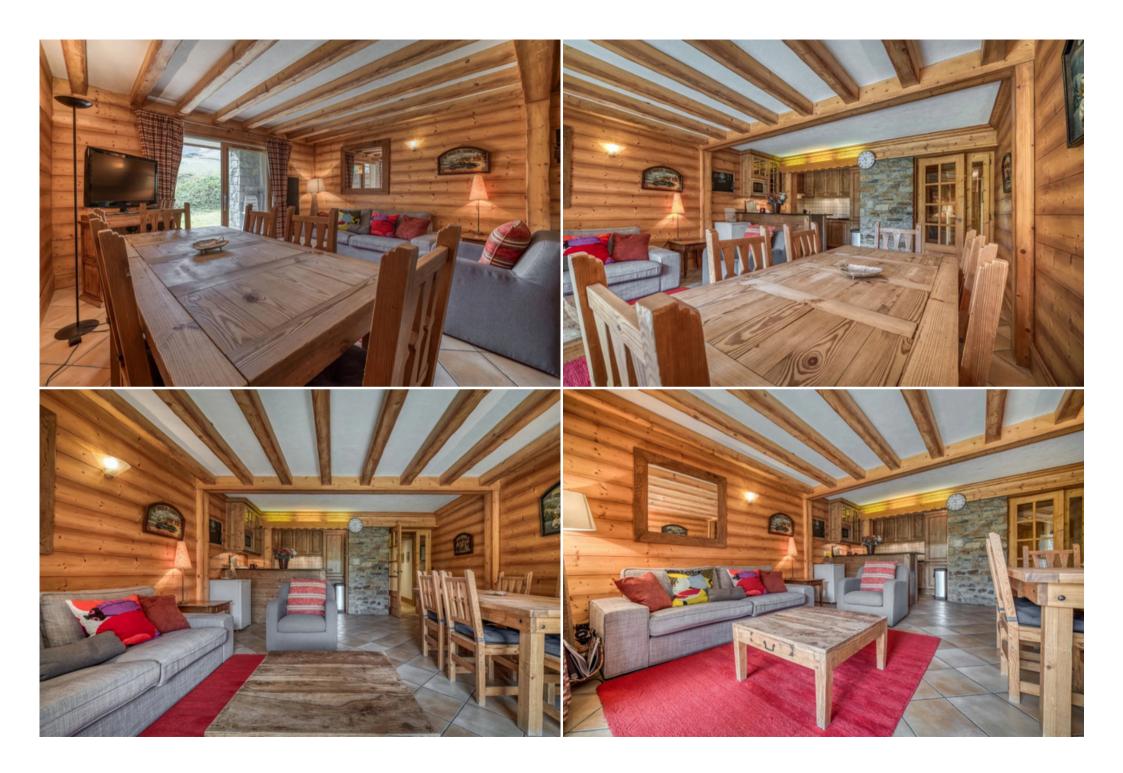

### Living rooms:

• Nice and bright living room with a large South-facing terrace with views and direct access to the ski slopes.

## **Dining room**

- TV lounge
- Terrace