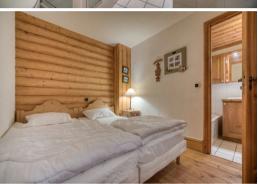

#### Bedroom:

- 2 X Single bed (90x190), Chest of drawers
- En-suite bathroom: Bathtub Towel dryer Single sink