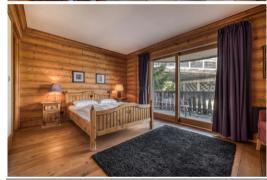

#### Bedroom:

- 1 X Double bed (140x190), Balcony Wardrobe
- En-suite bathroom: Bathtub Towel dryer Single Sink Toilet

#### Deluxe master bedroom:

- 1 X Double bed (140x190), Balcony Chest of drawers Wardrobe
- En-suite bathroom: Bathtub Shower Towel dryer -Single Sink Toilet