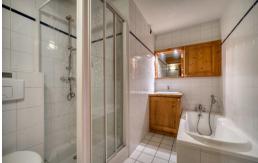

#### Bedroom:

- 1 X Double bed (140x190), Balcony Wardrobe
- En-suite bathroom: Bathtub Towel dryer Single Sink Toilet

#### Bedroom:

- 2 X Single bed (90x190), Chest of drawers
- En-suite bathroom: Bathtub Towel dryer Single sink

#### Deluxe master bedroom:

- 1 X Double bed (140x190), Balcony Chest of drawers Wardrobe
- En-suite bathroom: Bathtub Shower Towel dryer -Single Sink Toilet