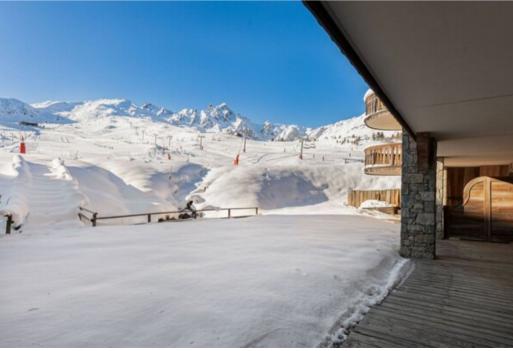

- Distance from the center: 2000 m
- Closest ski slope : Pralong
- Distance from the slopes : 0 m
- Distance to ski school: 2000 m
- Closest ski lift : Pralong
- Distance from ski lift: 0 m

Living area: Nice and bright living space with a large South-facing terrace and a live view of the slopes.