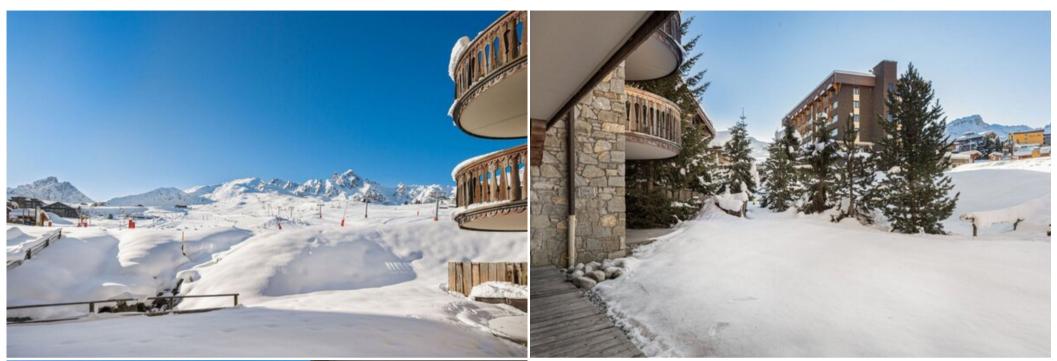

- Distance from the center: 2000 m
- Closest ski slope : Pralong
- Distance from the slopes : 0 m
- Distance to ski school: 2000 m
- Closest ski lift : Pralong
- Distance from ski lift: 0 m

Living area: Nice and bright living space with a large South-facing terrace and a live view of the slopes.