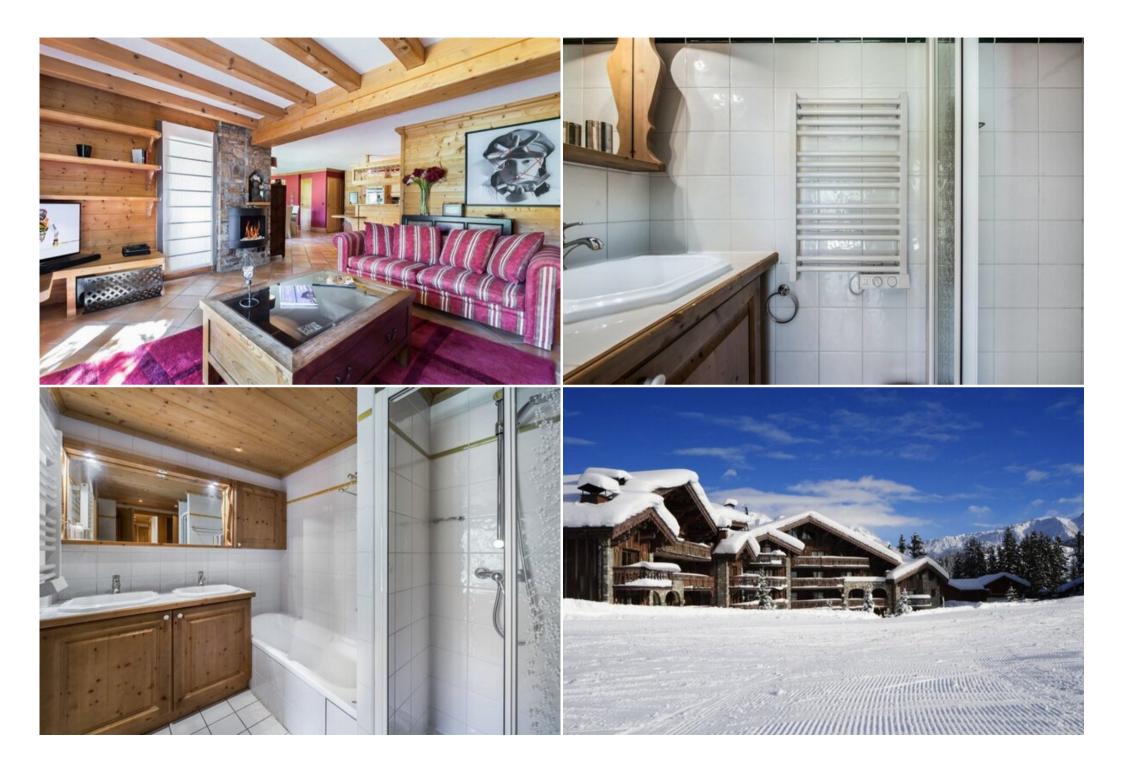

#### Master bedroom:

- Wardrobe, Terrace, 1 Double bed (140 x 190)
- Ensuite bathroom : Bathtub, Double sink , Shower, Hairdryer, Towel dryer, Independent toilet

#### Bedroom:

- Wardrobe, Terrace, 1 Double bed (140 x 190)
- Ensuite bathroom : Shower, Towel dryer, Single sink

### Bedroom:

- 2 Single beds (90 x 190)
- Ensuite bathroom : Shower, Towel dryer, Single sink

Independent toilet: 1