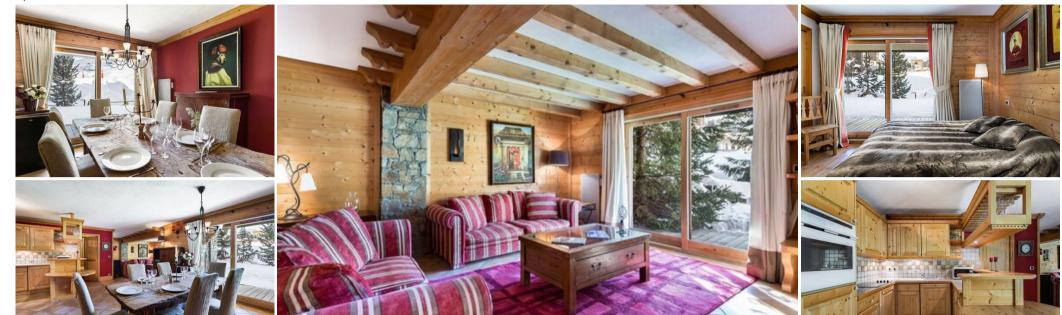

## **Information Apartment in Pralong, Courchevel 1850**

- Nº of people: 6
- M² built: 150 m²
- Terrace
- 3 Bedrooms
- 3 Bathrooms
- Parking
- Floor 0
- Wifi
- Chimney
- Ski-room
- Ski In, Ski Out

Enjoy direct access to the Pralong slope from the ground floor of the residence.

- Ethanol fireplace
- Open kitchen
- Dining room
- TV lounge
- Terrace

#### Master bedroom:

- Wardrobe, Terrace, 1 Double bed (140 x 190)
- Ensuite bathroom : Bathtub, Double sink , Shower, Hairdryer, Towel dryer, Independent toilet

#### Bedroom:

- Wardrobe, Terrace, 1 Double bed (140 x 190)
- Ensuite bathroom : Shower, Towel dryer, Single sink

### Bedroom:

- 2 Single beds (90 x 190)
- Ensuite bathroom : Shower, Towel dryer, Single sink

Independent toilet: 1