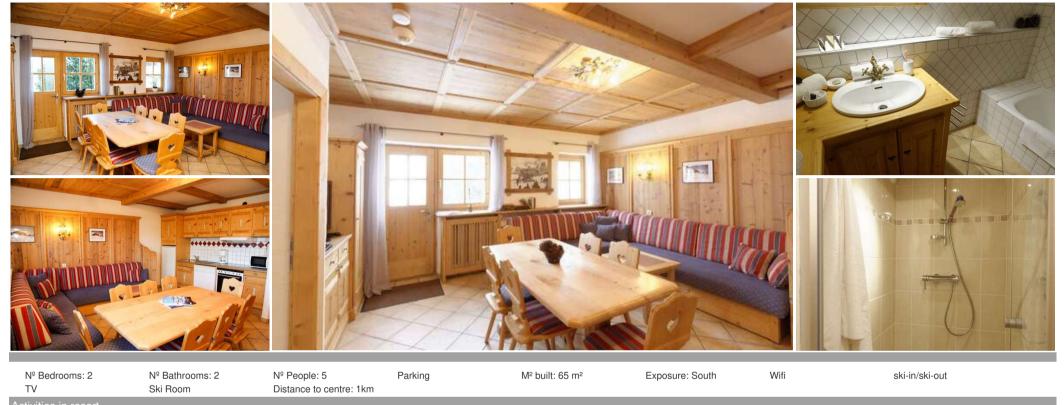

## This apartment is a 65 sqm apartment for 5 people.

France, Courchevel, Courchevel 1850

Apartment - REF: TGS-A2482

 Activities in resort

 Skiing/Snowboarding
 Cycling

 Cross country skiing
 Golf

 Mountain-Biking

## **Information Apartment in Courchevel 1850**

- Nº of people: 5
- M<sup>2</sup> built: 65 m<sup>2</sup>
- 2 Bedrooms
- Parking
- South Facing
- Wifi
- Ski-room
- Ski In, Ski Out

This apartment is a 65 sqm apartment for 5 people. It is made up of 2 rooms. One with a double bed, the other with 3 single beds including 1 bunk bed. Facing south and located on the ground floor of a hotel, it offers breathtaking mountain views. It gives direct access to the pralong track and is ideal for your winter mountain holidays.

Services included: TV, Wi-Fi, fridge, Dishwasher, Nespresso machine, Microwave, Oven, Induction hob, Separate wc

Rental is from Saturday to Saturday during school holidays then for a minimum of 3 nights out of season. Arrival from 4 p.m. to 9 p.m., departure from 8 a.m. to 10 a.m.