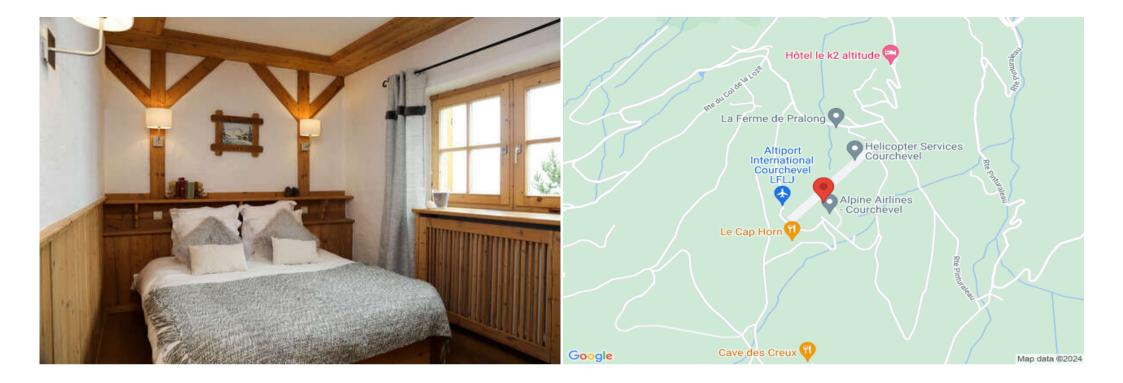

## **Information Apartment in Courchevel 1850**

- Nº of people: 5
- M<sup>2</sup> built: 65 m<sup>2</sup>
- 2 Bedrooms
- Parking
- South Facing
- Wifi
- Ski-room
- Ski In, Ski Out

This apartment is a 65 sqm apartment for 5 people. It is made up of 2 rooms. One with a double bed, the other with 3 single beds including 1 bunk bed. Facing south and located on the ground floor of a hotel, it offers breathtaking mountain views. It gives direct access to the pralong track and is ideal for your winter mountain holidays.