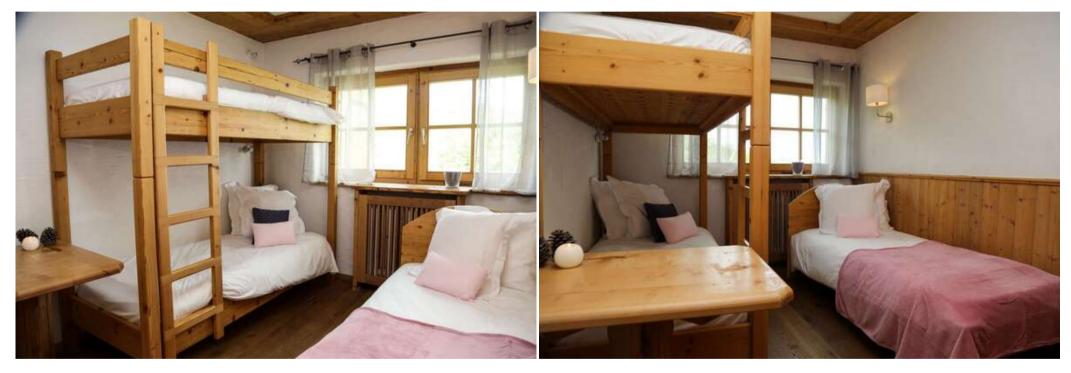

## **Information Apartment in Courchevel 1850**

- Nº of people: 5
- M<sup>2</sup> built: 65 m<sup>2</sup>
- 2 Bedrooms
- Parking
- South Facing
- Wifi
- Ski-room
- Ski In, Ski Out

This apartment is a 65 sqm apartment for 5 people. It is made up of 2 rooms. One with a double bed, the other with 3 single beds including 1 bunk bed. Facing south and located on the ground floor of a hotel, it offers breathtaking mountain views. It gives direct access to the pralong track and is ideal for your winter mountain holidays.