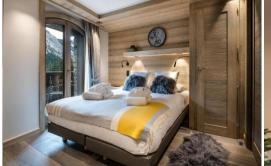

• Parking spaces: 1

• Floor 4

Wifi

Ski-room

The flat, located on the 4th floor, offers a surface of 100 m<sup>2</sup>, which can accommodate up to 6 people, maximum 4 adults.

It consists of two bedrooms with a double bed, a cabin room with a bunk bed and two bathrooms. The living area has a sitting area with a TV, an open plan kitchen and a balcony with a unique view of the mountains.