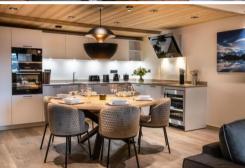

• Parking spaces: 1

• Floor 4

Wifi

Ski-room

The flat, located on the 4th floor, offers a surface of 100 m<sup>2</sup>, which can accommodate up to 6 people, maximum 4 adults.

It consists of two bedrooms with a double bed, a cabin room with a bunk bed and two bathrooms. The living area has a sitting area with a TV, an open plan kitchen and a balcony with a unique view of the mountains.