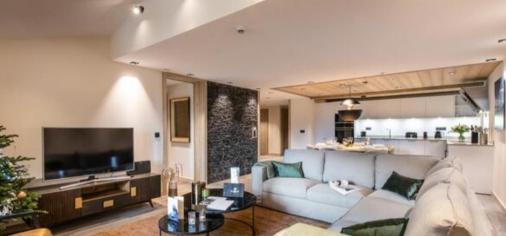

• Parking spaces: 1

• Floor 4

Wifi

Ski-room

The flat, located on the 4th floor, offers a surface of 100 m<sup>2</sup>, which can accommodate up to 6 people, maximum 4 adults.

It consists of two bedrooms with a double bed, a cabin room with a bunk bed and two bathrooms. The living area has a sitting area with a TV, an open plan kitchen and a balcony with a unique view of the mountains.