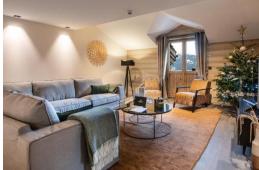

• Parking spaces: 1

• Floor 4

Wifi

Ski-room

The flat, located on the 4th floor, offers a surface of 100 m<sup>2</sup>, which can accommodate up to 6 people, maximum 4 adults.

It consists of two bedrooms with a double bed, a cabin room with a bunk bed and two bathrooms. The living area has a sitting area with a TV, an open plan kitchen and a balcony with a unique view of the mountains.