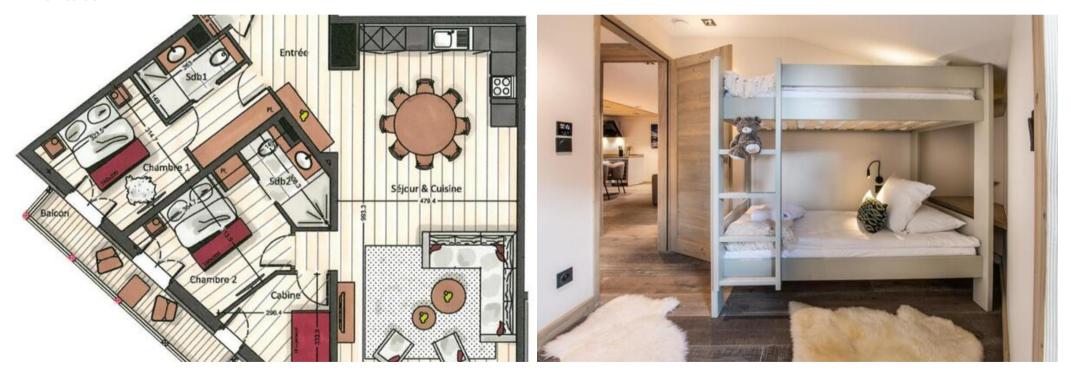

• Parking spaces: 1

• Floor 4

Wifi

Ski-room

The flat, located on the 4th floor, offers a surface of 100 m<sup>2</sup>, which can accommodate up to 6 people, maximum 4 adults.

It consists of two bedrooms with a double bed, a cabin room with a bunk bed and two bathrooms. The living area has a sitting area with a TV, an open plan kitchen and a balcony with a unique view of the mountains.