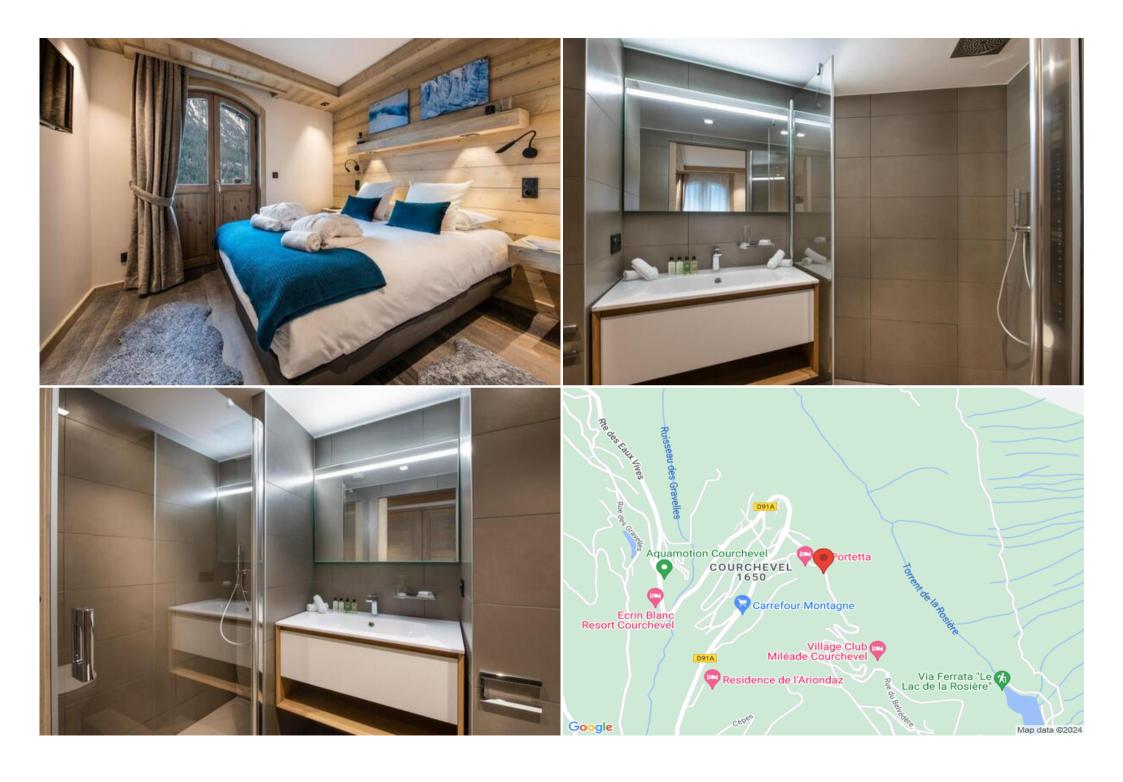

• Parking spaces: 1

• Floor 4

Wifi

Ski-room

The flat, located on the 4th floor, offers a surface of 100 m<sup>2</sup>, which can accommodate up to 6 people, maximum 4 adults.

It consists of two bedrooms with a double bed, a cabin room with a bunk bed and two bathrooms. The living area has a sitting area with a TV, an open plan kitchen and a balcony with a unique view of the mountains.