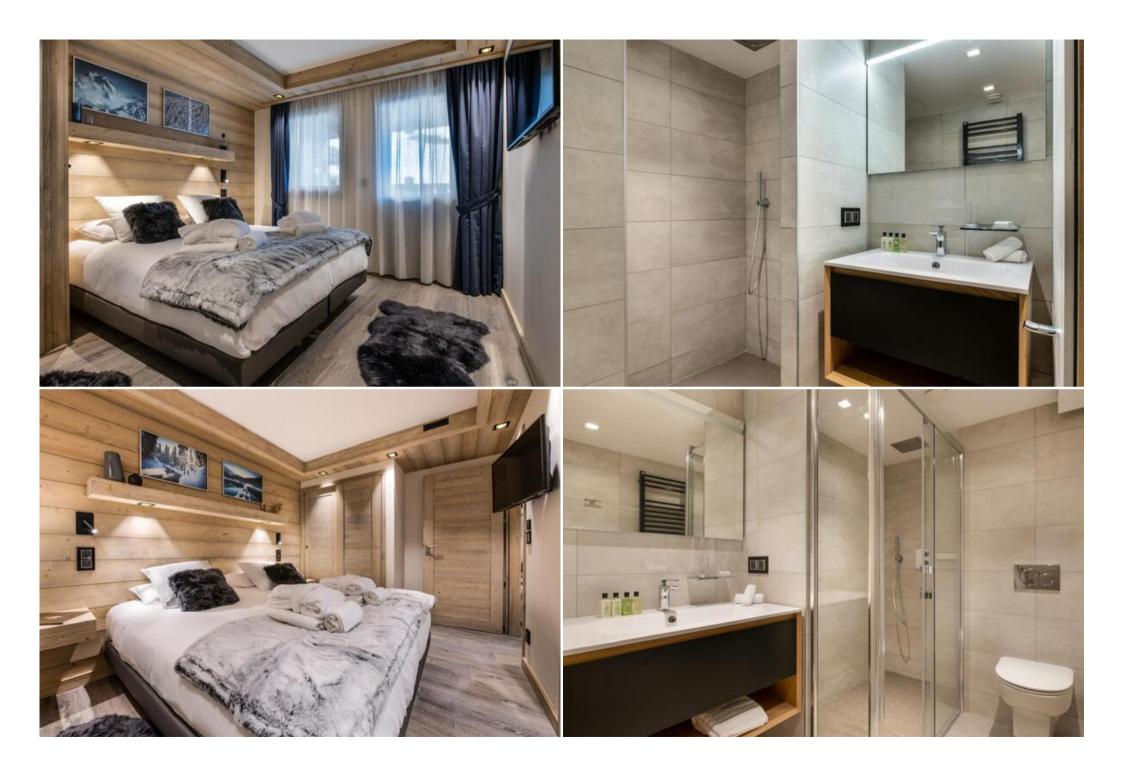

The apartment located on the 4th floor, offers an area of 110 m<sup>2</sup>, which can accommodate 6 people.

It consists of three bedrooms with a double bed and three adjoining bathrooms. The living space has a seating area with a TV, an equipped open-plan kitchen and a balcony with a unique view of the ski slopes.