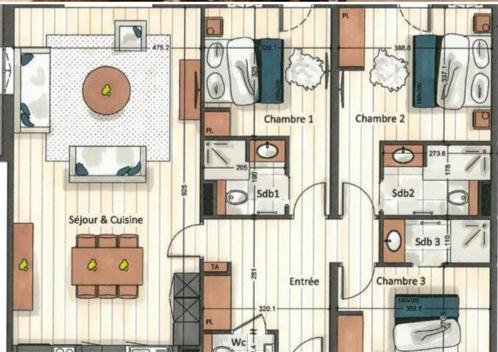

The apartment located on the 4th floor, offers an area of 110 m<sup>2</sup>, which can accommodate 6 people.

It consists of three bedrooms with a double bed and three adjoining bathrooms. The living space has a seating area with a TV, an equipped open-plan kitchen and a balcony with a unique view of the ski slopes.