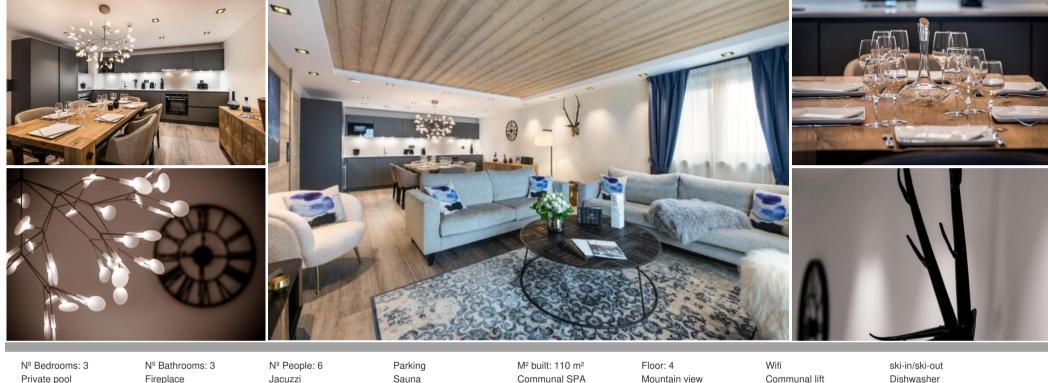

## **Information Apartment in Courchevel 1650 Moriond**

- Nº of people: 6
- M² built: 110 m²
- Terrace
- 3 Bedrooms
- 3 Bathrooms
- Jacuzzi
- Hammam / Sauna
- Private pool
- Parking
- Floor 4

- Wifi
- Chimney
- Ski-room
- Ski In, Ski Out

The apartment located on the 4th floor, offers an area of 110 m<sup>2</sup>, which can accommodate 6 people.

It consists of three bedrooms with a double bed and three adjoining bathrooms. The living space has a seating area with a TV, an equipped open-plan kitchen and a balcony with a unique view of the ski slopes.

During your stay, you can benefit from a parking space in the private car park, a ski locker and Wi-Fi access.