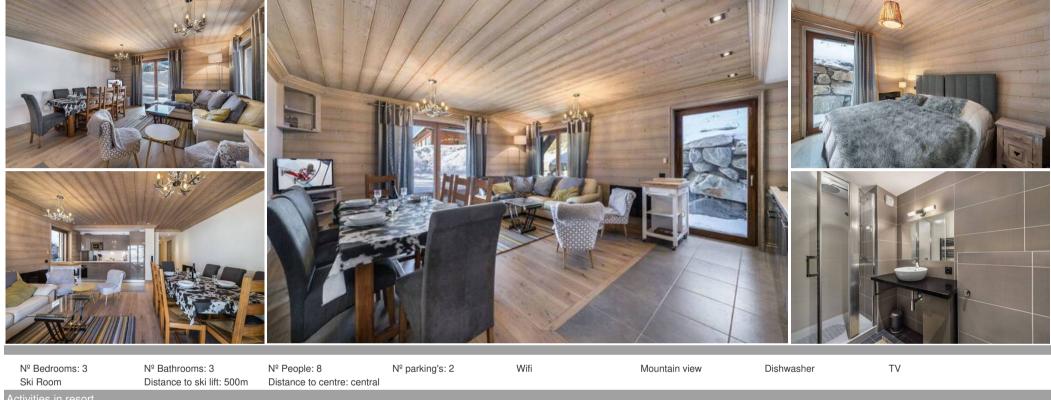

## Information Apartment in Courchevel 1650 Moriond

- Nº of people: 8
- M<sup>2</sup> built: 69 m<sup>2</sup>
- Terrace
- 3 Bedrooms
- 3 Bathrooms
- Parking spaces: 2
- Wifi
- Ski-room

Located in Courchevel 1650 Moriond, this apartment offers a cozy nest for family holidays.

The location at the entrance of Moriond is ideal, 5 minutes walk from shops and ski slopes.

Its 2 parking spaces and its WIFI connection are included; a true comfort asset for your holidays.

Open kitchen

Dining room

Living room