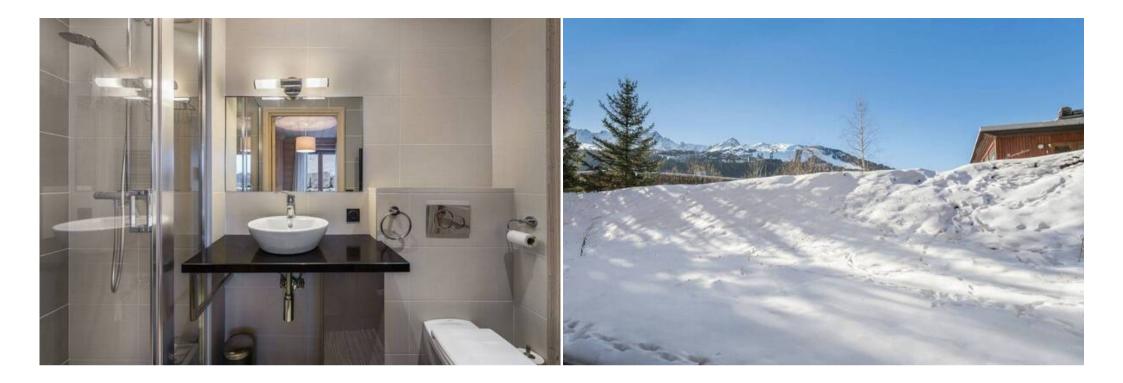

• Distance from the center : 200 m

- Closest ski slope : Front de Neige / Snow Front
- Distance from the slopes : 300 m
- Distance to ski school : 300 m
- Closest ski lift : Ariondaz
- Distance from ski lift : 300 m

#### Bedroom :

- Wardrobe, TV, 1 Double bed (140 x 190)
- Ensuite bathroom : Shower, Single sink, Toilet

Independent toilet : 1