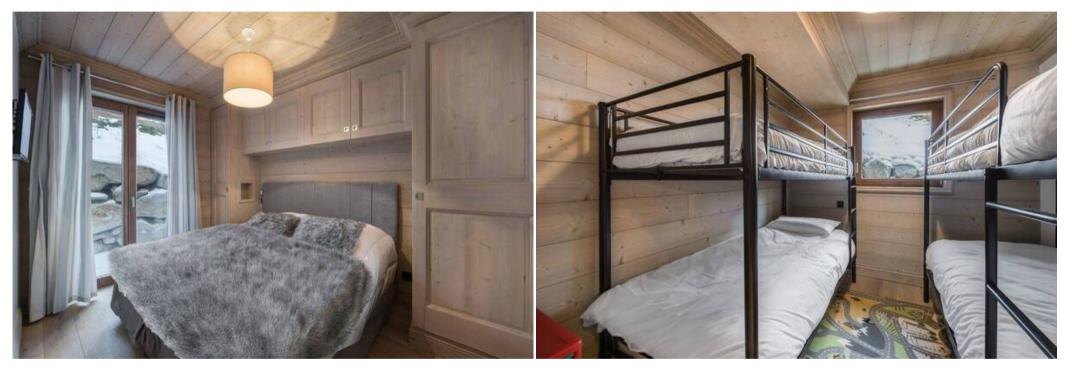

#### Bedrooms :

Double or Twin bedroom :

- Wardrobe, TV, 2 Single bed (90 x 190)
- Ensuite bathroom : Shower, Towel dryer, Single sink, Toilet

### Cabin :

• 1 Bunk bed (two sleeps) (90 x 190), 1 Single bed (90 x 190)

#### Bedroom :

- Wardrobe, TV, 1 Double bed (140 x 190)
- Ensuite bathroom : Shower, Single sink, Toilet

Independent toilet : 1