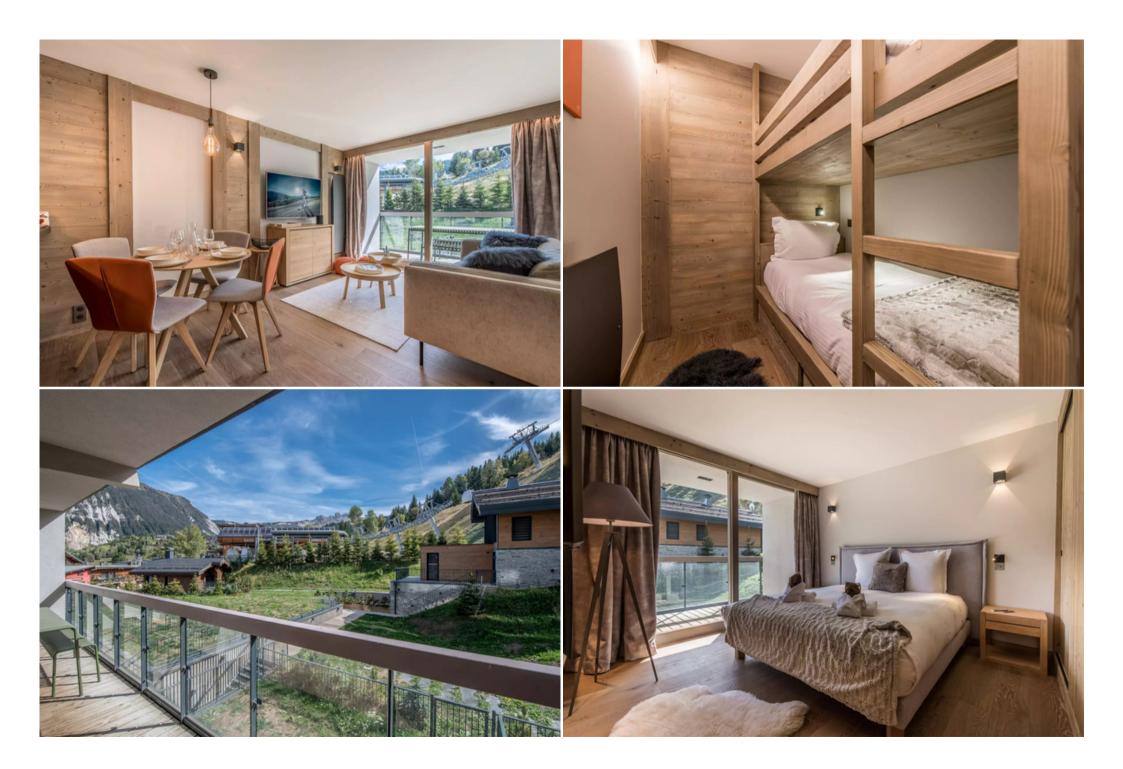

Main living area with open kitchen on the living room, dinning area, south facing terrace

## Night side:

- One Bedroom with one double bed
- Mountain space with two bunk beds
- bathroom, wash basin
- Independent Toilet
- A parking place
- A ski locker
- WIFI

Within the residence, you will have free access to the SPA consisting of: