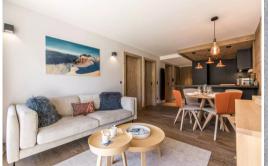

Main living area with open kitchen on the living room, dinning area, south facing terrace