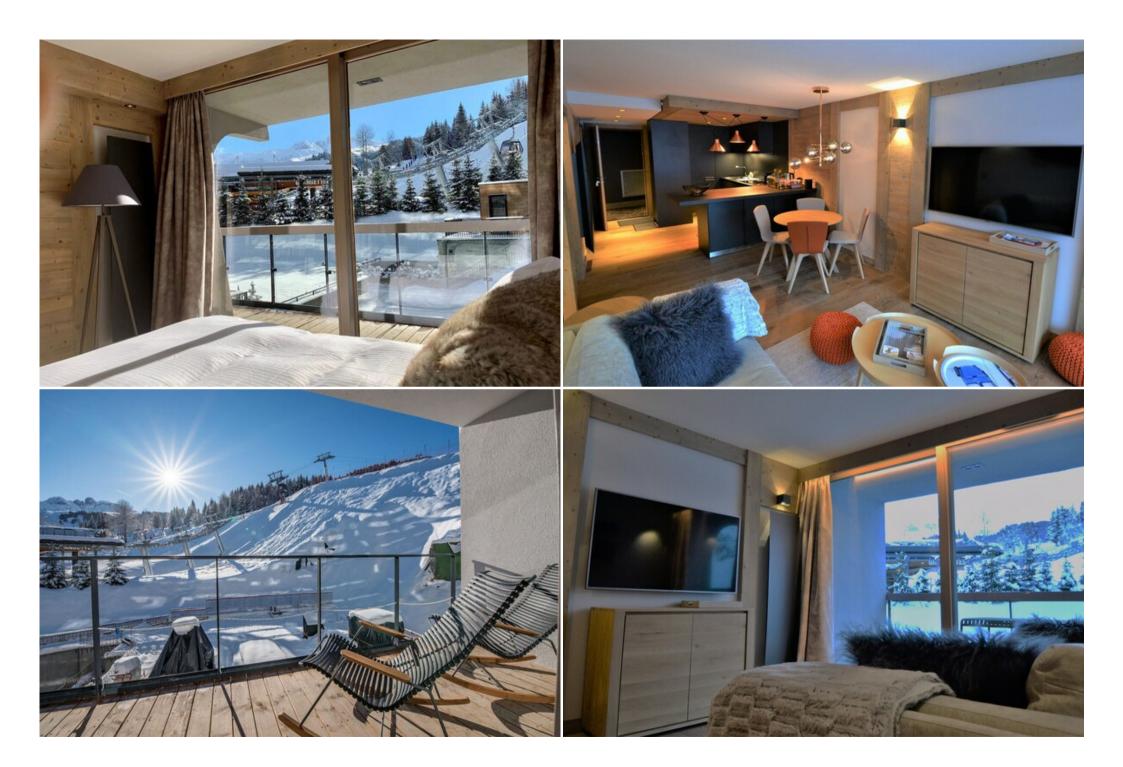

- Ski-room
- Ski In, Ski Out

Superb apartment in residence in the heart to Courchevel Village.

This brand-new property, iside al towel come a family of 4 people.

Realized with taste, you will enjoy its high end services, its sunny terrace as well as its central location in Courchevel Village. This apartment is ski-in ski out, in the main street of the resort, you will join all the shops at feet, and if you want to go to Courchevel 1850, no thing easier.

Main living area with open kitchen on the living room, dinning area, south facing terrace

## Night side:

- One Bedroom with one double bed
- Mountain space with two bunk beds
- bathroom, wash basin
- Independent Toilet
- A parking place
- A ski locker
- WIFI

Within the residence, you will have free access to the SPA consisting of: