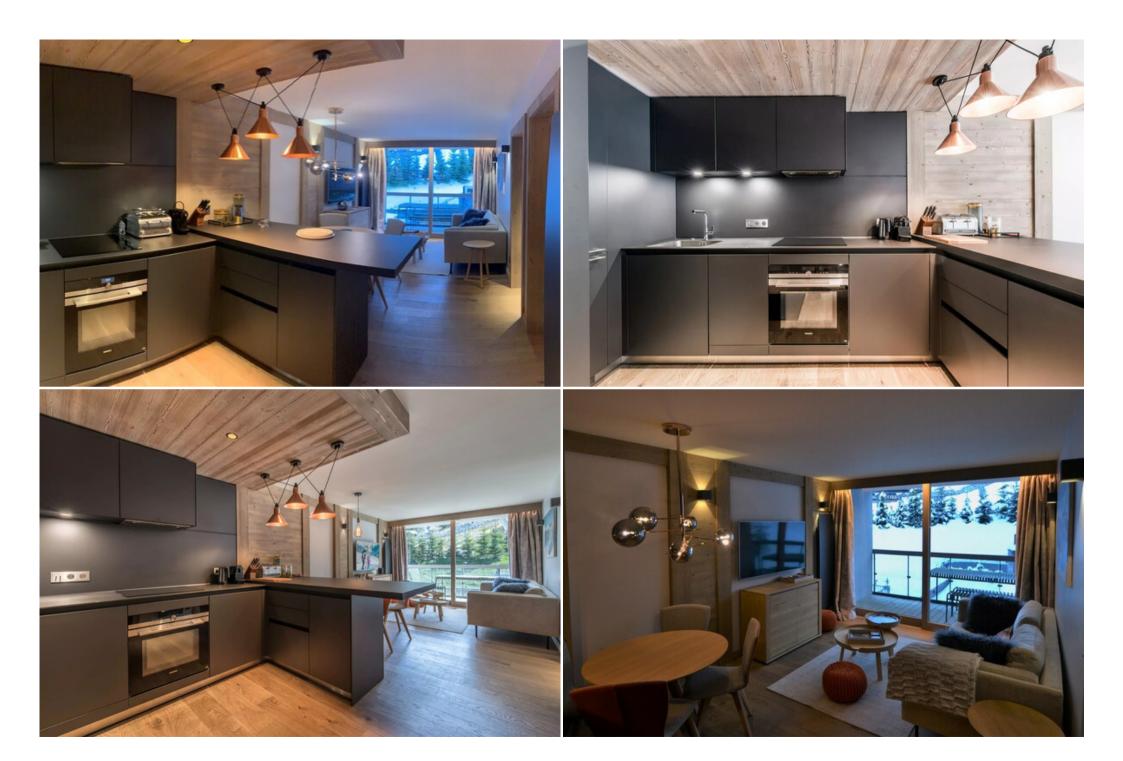

Main living area with open kitchen on the living room, dinning area, south facing terrace