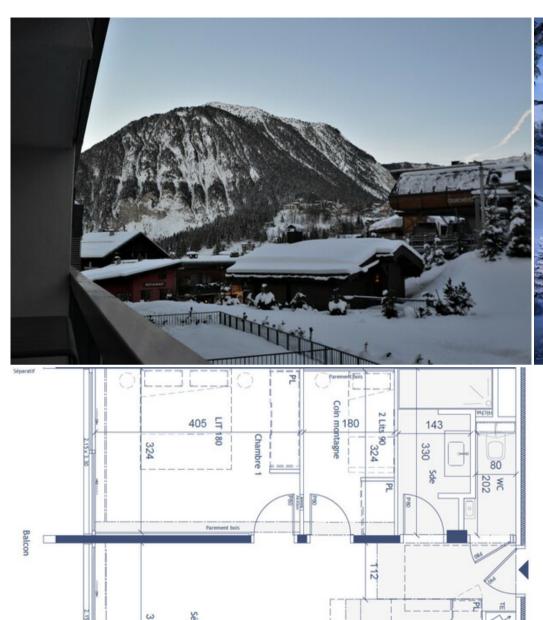

## Information Apartment in Center, Courchevel 1550 Village

- Nº of people: 4
- M<sup>2</sup> built: 51 m<sup>2</sup>
- Terrace
- 2 Bedrooms
- 2 Bathrooms
- Private spa
- Hammam / Sauna
- Parking
- South Facing
- Wifi

## Night side:

- One Bedroom with one double bed
- Mountain space with two bunk beds
- bathroom, wash basin
- Independent Toilet
- A parking place
- A ski locker
- WIFI

Within the residence, you will have free access to the SPA consisting of: