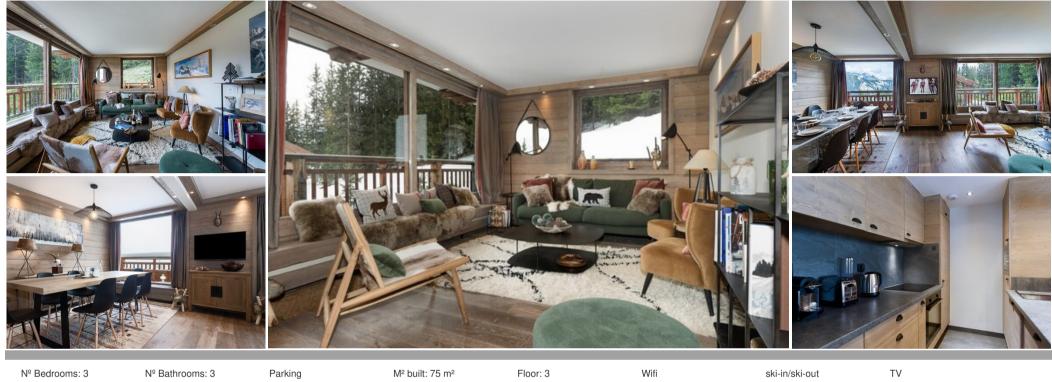

## Information Apartment in Chenus, Courchevel 1850

- Nº of people: 7
- M<sup>2</sup> built: 75 m<sup>2</sup>
- Terrace
- 3 Bedrooms
- 3 Bathrooms
- Parking
- Floor 3
- Wifi
- Ski-room
- Ski In, Ski Out

The apartment is located in the Chenus district, a quiet and privileged place close to the ski slopes and the resort center. Located on the third floor, the apartment offers a panoramic view of the entire resort and

its peaks. The southern exposure will allow you to enjoy beautiful sunny days on the large balcony of the apartment.

Composed mainly of different wood species, the apartment certainly follows Alpine construction methods. This family apartment offers many design supplies while maintaining its traditional style.

The many high-quality furs and fabrics combine perfectly with the decoration and furniture to offer a real cocoon of warmth and security.

Two warm double rooms, then, make up the apartment as well as a three-bedroom for children, bringing the capacity to four adults and three children.