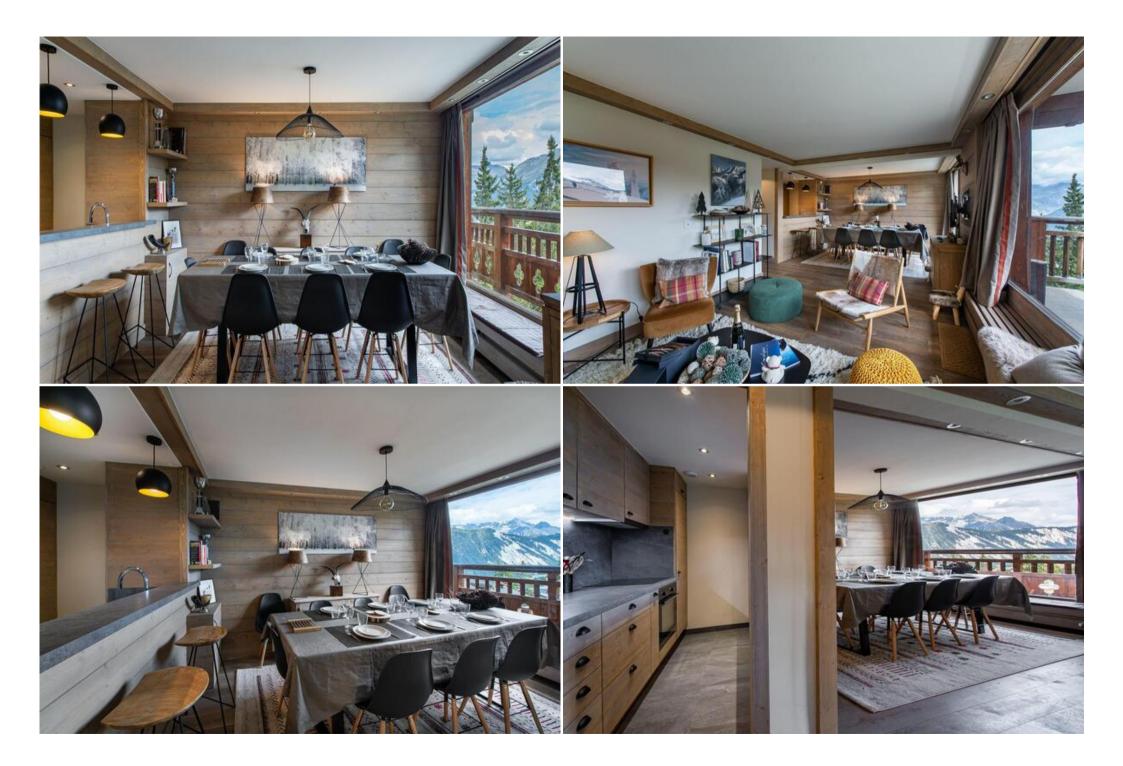

## Living-dining Room

Full Kitchen:

- Coffee machine
- Microwave
- Fridge
- Freezer
- Nespresso
- Kitchen exhaust hood
- Kettle
- Toaster
- Induction hob
- Dishwasher
- Washing machine
- Oven

Bedroom: Wardrobe, 1 Double bed (160 x 190)