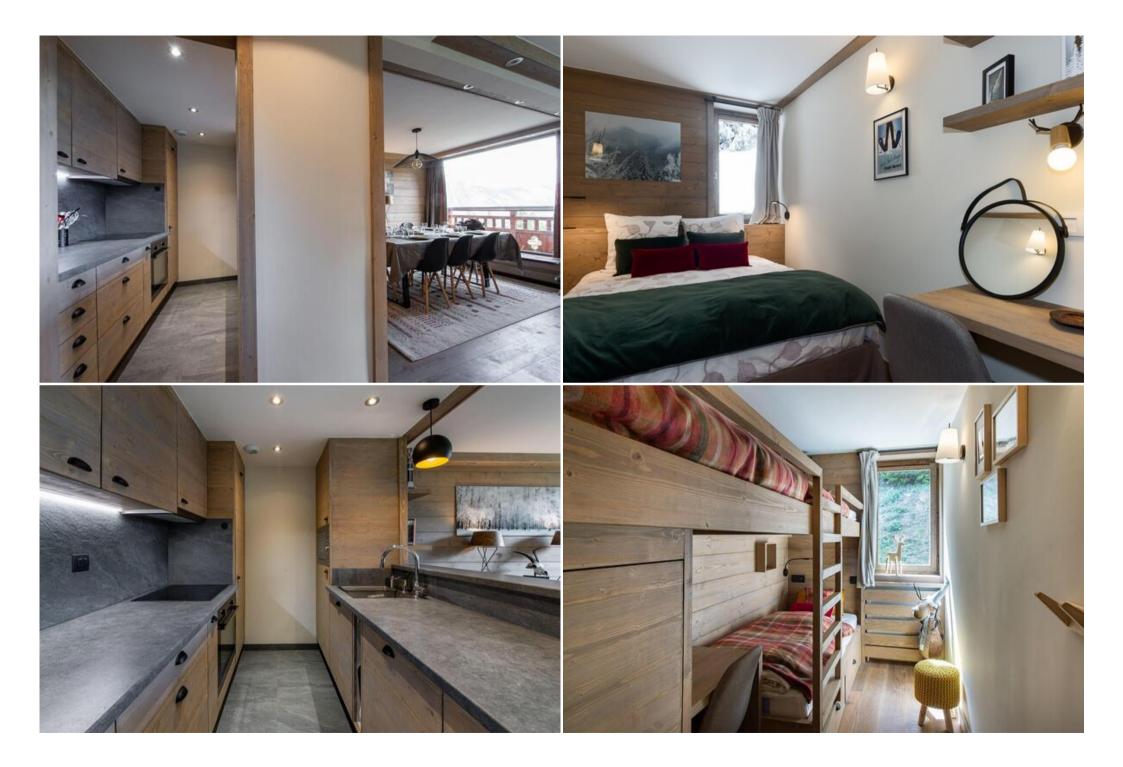

## Living-dining Room

Full Kitchen:

- Coffee machine
- Microwave
- Fridge
- Freezer
- Nespresso
- Kitchen exhaust hood
- Kettle
- Toaster
- Induction hob
- Dishwasher
- Washing machine
- Oven

Bedroom: Wardrobe, 1 Double bed (160 x 190)

Ensuite bathroom: Double sink, Shower, Hairdryer, Towel dryer, Toilet

Double or Twin bedroom: Office, Wardrobe 2 Single bed (possibility of a double bed) (90 x 190)

Children's bedroom: Wardrobe, 3 Bunk bed (two to sleep) (80 x 190)