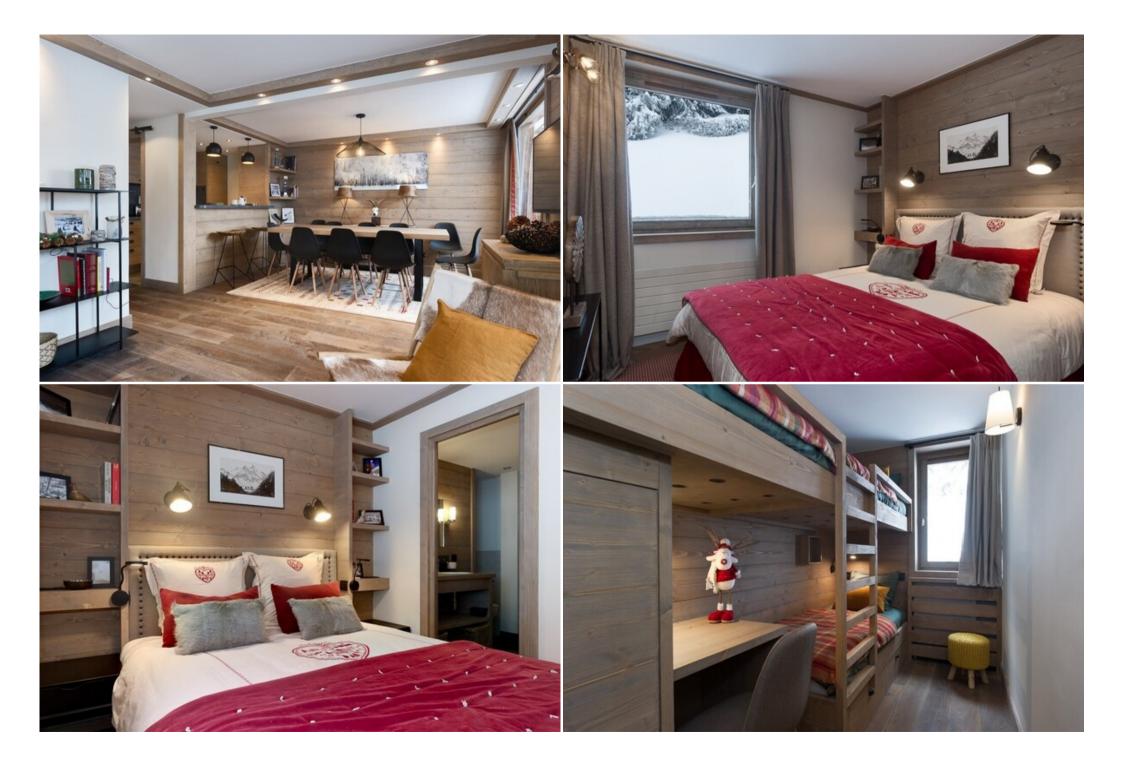

The apartment is located in the Chenus district, a quiet and privileged place close to the ski slopes and the resort center. Located on the third floor, the apartment offers a panoramic view of the entire resort and

its peaks. The southern exposure will allow you to enjoy beautiful sunny days on the large balcony of the apartment.

Composed mainly of different wood species, the apartment certainly follows Alpine construction methods. This family apartment offers many design supplies while maintaining its traditional style.

The many high-quality furs and fabrics combine perfectly with the decoration and furniture to offer a real cocoon of warmth and security.

Two warm double rooms, then, make up the apartment as well as a three-bedroom for children, bringing the capacity to four adults and three children.

## Living-dining Room

Full Kitchen:

- Coffee machine
- Microwave
- Fridge
- Freezer
- Nespresso
- Kitchen exhaust hood
- Kettle
- Toaster
- Induction hob
- Dishwasher
- Washing machine
- Oven

Bedroom: Wardrobe, 1 Double bed (160 x 190)

Ensuite bathroom: Double sink, Shower, Hairdryer, Towel dryer, Toilet

Double or Twin bedroom: Office, Wardrobe 2 Single bed (possibility of a double bed) (90 x 190)

Children's bedroom: Wardrobe, 3 Bunk bed (two to sleep) (80 x 190)