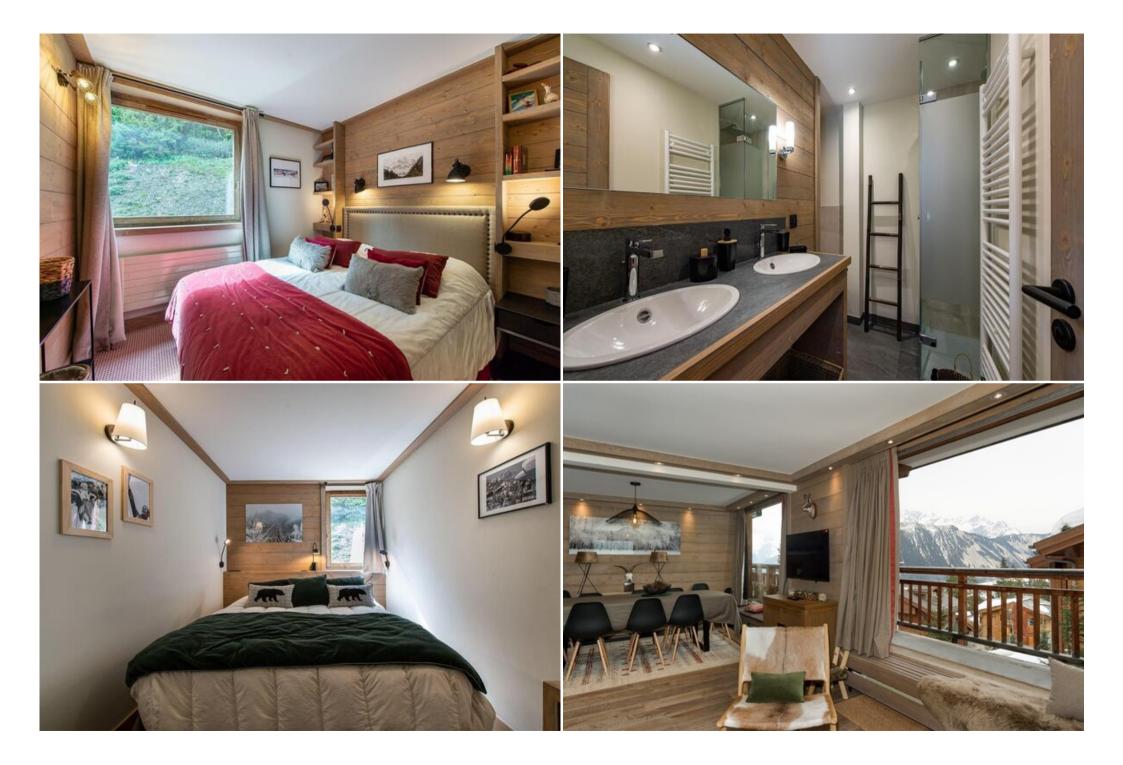

Ensuite bathroom: Double sink, Shower, Hairdryer, Towel dryer, Toilet

Double or Twin bedroom: Office, Wardrobe 2 Single bed (possibility of a double bed) (90 x 190)

Children's bedroom: Wardrobe, 3 Bunk bed (two to sleep) (80 x 190)

Bathroom 1: Bathtub, Towel dryer, Single sink

Independent toilet: 1