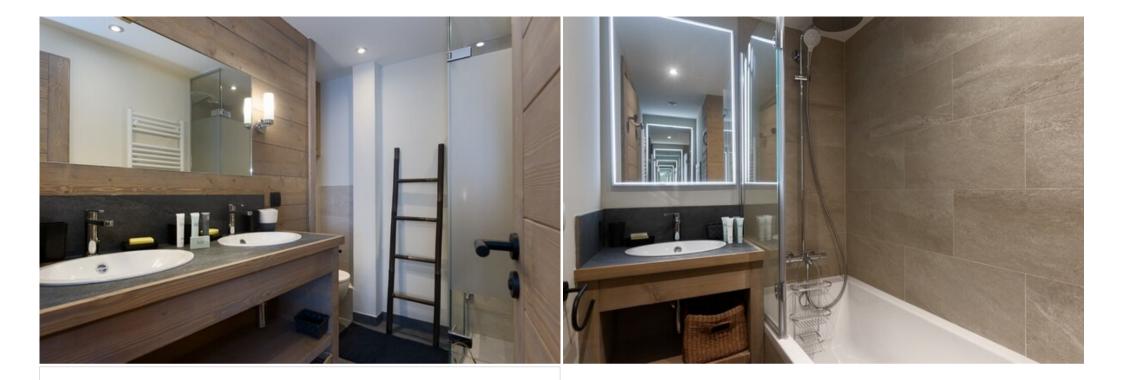

Ensuite bathroom: Double sink, Shower, Hairdryer, Towel dryer, Toilet

Double or Twin bedroom: Office, Wardrobe 2 Single bed (possibility of a double bed) (90 x 190)

Children's bedroom: Wardrobe, 3 Bunk bed (two to sleep) (80 x 190)

Bathroom 1: Bathtub, Towel dryer, Single sink

Independent toilet: 1