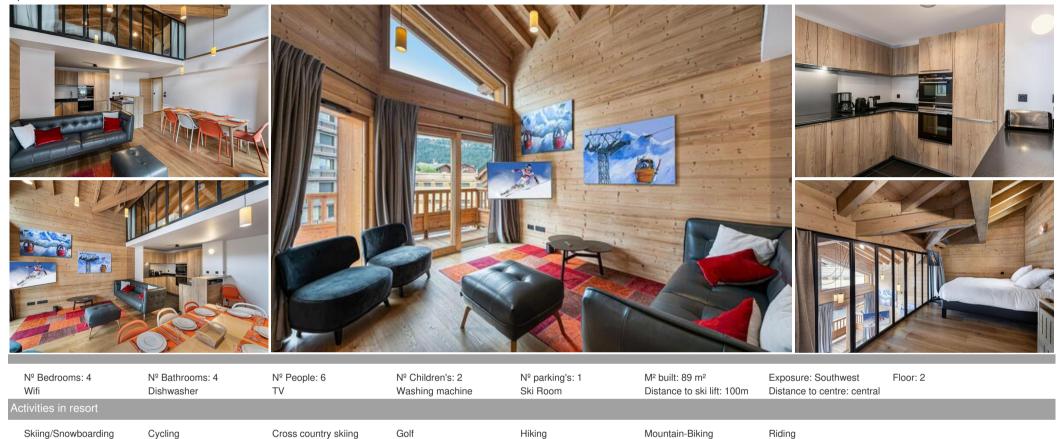

## **Information Apartment in Courchevel 1650 Moriond**

- Nº of people: 8
- M² built: 89 m²
- Terrace
- 4 Bedrooms
- 4 Bathrooms
- Parking spaces: 1
- Wifi
- Ski-room

### the "Sunny Courchevel".

New apartment has a ground floor with living room, equipped kitchen, lounge with balcony and dining area. Two double bedrooms allow hosting 4 adults. The mezzanine floor includes a double bedroom and a children bedroom, with two bunk beds.

Distance from the center: 100 m
Closest ski slope: Front de Neige
Distance from the slopes: 150 m
Distance to ski school: 150 m

Closest ski lift : AriondazDistance from ski lift : 0 m

#### Balcony

Fully fitted kitchen

Dining area

Living room

Bedroom:

Double or Twin bedroom:

• 1 Double bed (190 x 200)

Double or Twin bedroom: