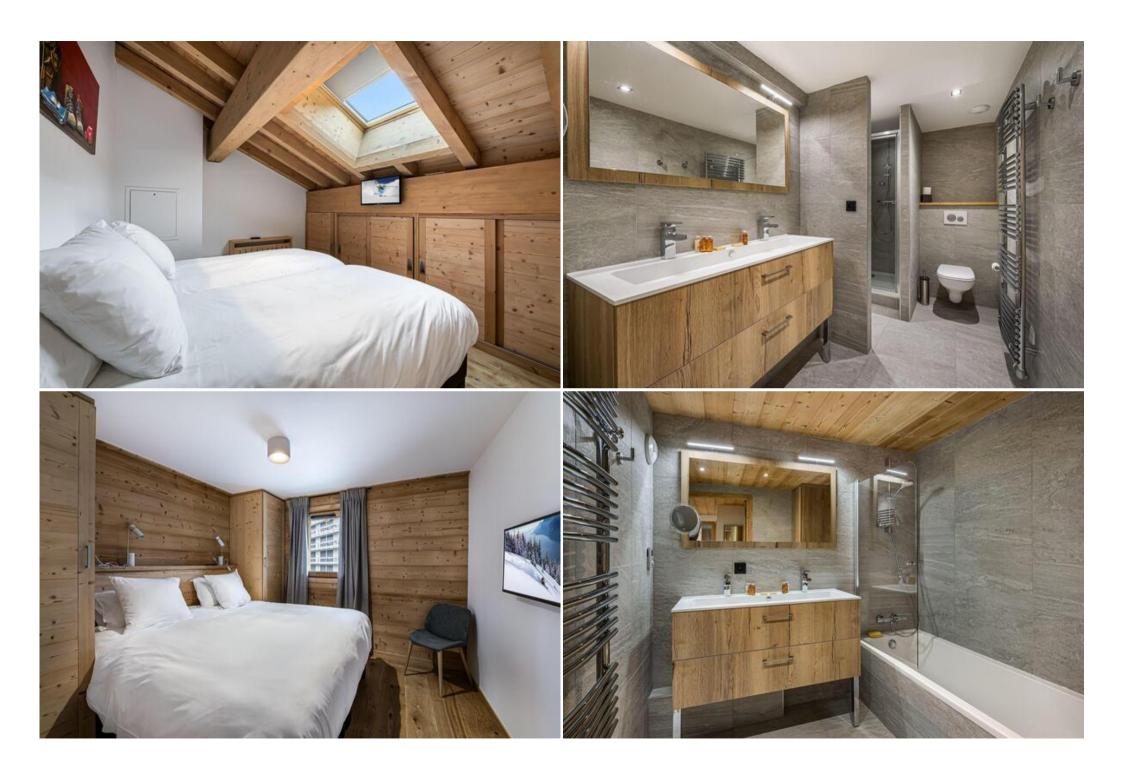

#### Balcony

Fully fitted kitchen

Dining area

Living room

Bedroom:

Double or Twin bedroom:

• 1 Double bed (190 x 200)

Double or Twin bedroom:

• TV, 1 Double bed (140 x 200)

#### Bathroom:

- Bathroom 1 : Bathtub, Single sink
- Independent toilet: 1

#### Double or Twin bedroom:

- TV, 1 Double bed
- Children's bedroom:
- 2 Single bed (90 x 190)

Bathroom 1: Shower, Wshing machine, Single sink, Toilet