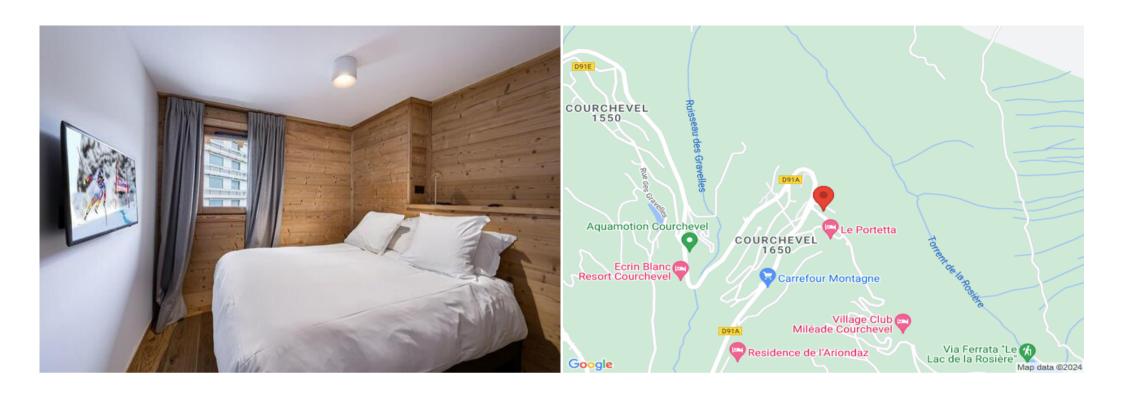

Distance from the center: 100 m
Closest ski slope: Front de Neige
Distance from the slopes: 150 m
Distance to ski school: 150 m

Closest ski lift : AriondazDistance from ski lift : 0 m

#### Double or Twin bedroom:

- TV, 1 Double bed
- Children's bedroom:
- 2 Single bed (90 x 190)

Bathroom 1: Shower, Wshing machine, Single sink, Toilet