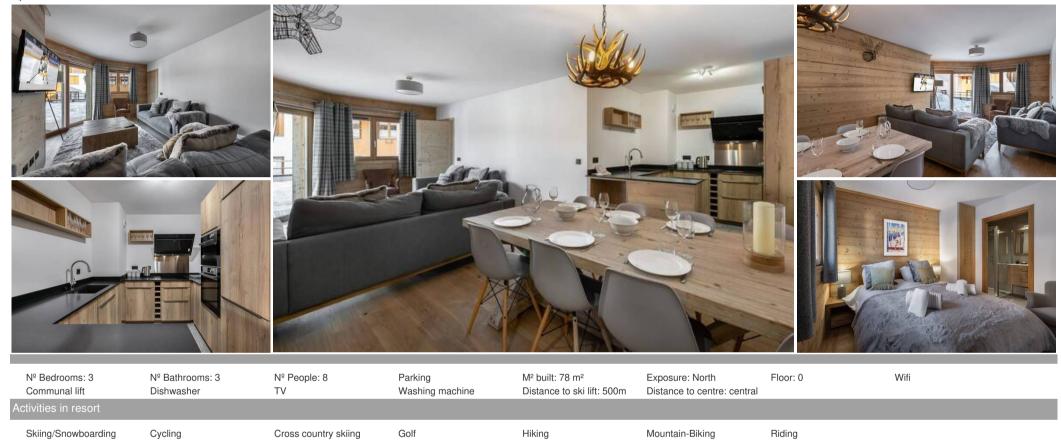

# Beautiful apartment for rental of 78.sq.m, with 3 rooms

France, Courchevel, Courchevel 1650

Apartment - REF: TGS-A2503

## Information Apartment in Center, Courchevel 1650 Moriond

- Nº of people: 8
- M<sup>2</sup> built: 78 m<sup>2</sup>
- Terrace
- 3 Bedrooms
- 3 Bathrooms
- Parking spaces: 1
- Wifi

### NEAR SKI SCHOOL

• Distance from the center : 100 m

- Closest ski slope : Front de neige
- Distance from the slopes : 150 m
- Distance to ski school : 150 m
- Closest ski lift : Ariondaz
- Distance from ski lift : 150 m

Beautiful apartment of 78.sq.m, with 3 rooms, is located on the ground floor, with acces to the garden, of the new residence of the same name and is 100m from the snow front.

Close to shops and slopes, this apartment has two beautiful bedrooms, one with private bathroom.