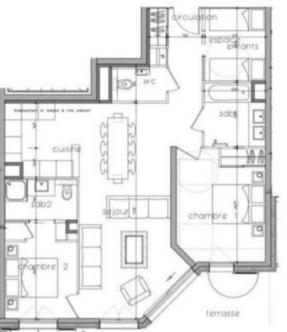

## Information Apartment in Center, Courchevel 1650 Moriond

- Nº of people: 8
- M<sup>2</sup> built: 78 m<sup>2</sup>
- Terrace
- 3 Bedrooms
- 3 Bathrooms
- Parking spaces: 1
- Wifi

Beautiful apartment of 78.sq.m, with 3 rooms, is located on the ground floor, with acces to the garden, of the new residence of the same name and is 100m from the snow front.

Close to shops and slopes, this apartment has two beautiful bedrooms, one with private bathroom.

Its' beautiful terrace will delight you after your day of skiing.

Master bedroom :

• 1 Double bed (160 x 200)

Ensuite bathroom : Shower, Toilet