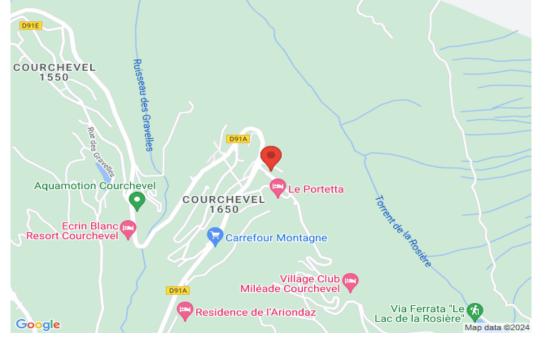

# Beautiful apartment for rental of 78.sq.m, with 3 rooms

France, Courchevel, Courchevel 1650

Apartment - REF: TGS-A2503

### NEAR SKI SCHOOL

• Distance from the center : 100 m

- Closest ski slope : Front de neige
- Distance from the slopes : 150 m
- Distance to ski school : 150 m
- Closest ski lift : Ariondaz
- Distance from ski lift : 150 m