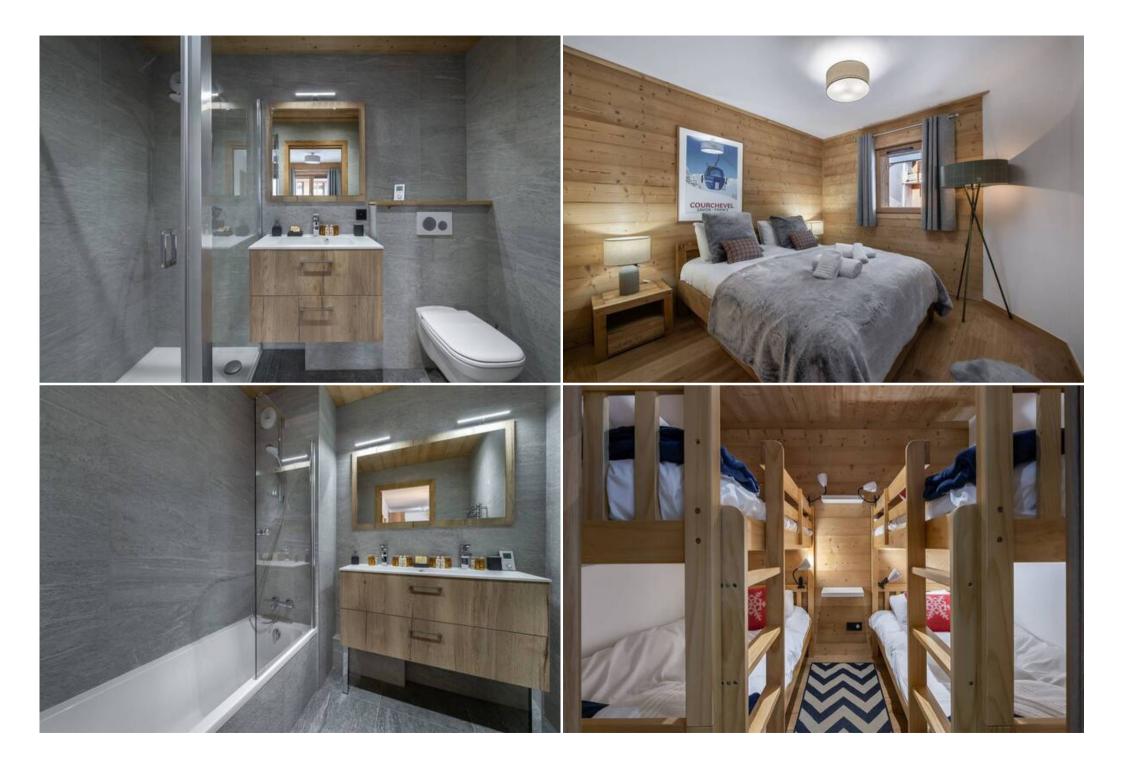

Its' beautiful terrace will delight you after your day of skiing.

Master bedroom :

• 1 Double bed (160 x 200)

Ensuite bathroom : Shower, Toilet

### Bedroom :

• 1 Double bed (160 x 200)

## Cabin :

• 2 Bunk bed (two sleeps) (90 x 200)

### Bathroom :

• Bathroom 1 : Bathtub, Double sink

Other areas :

- Ski room
- Independent toilet : 1