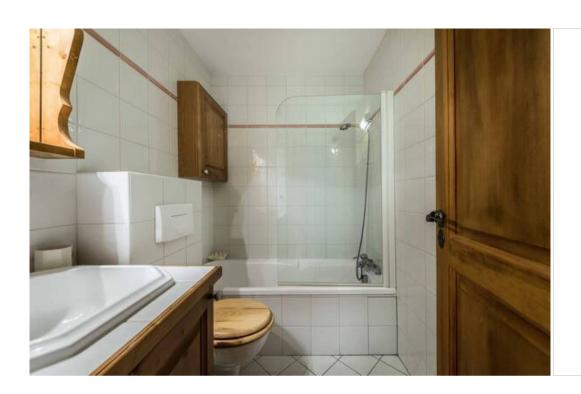

#### LAYOUT

- Living area :
  - Open kitchen
  - Dining room
  - Living room
  - Terrace
- Double bedroom :
  - o Chest of drawers, Terrace
  - 1 Bunk bed (two sleeps) (90 x 190)
- Double bedroom :
  - Wardrobe, Terrace
  - 1 Double bed (140 x 190)
- Double bedroom :
  - Safe, Wardrobe, Terrace
  - 1 Double bed (140 x 190)
  - Ensuite bathroom : Bathtub, Hairdryer, Towel dryer, Single sink, Toilet
- Bathroom :
  - Bathroom 1 : Shower, Towel dryer, Single sink
- Independent toilet: 1