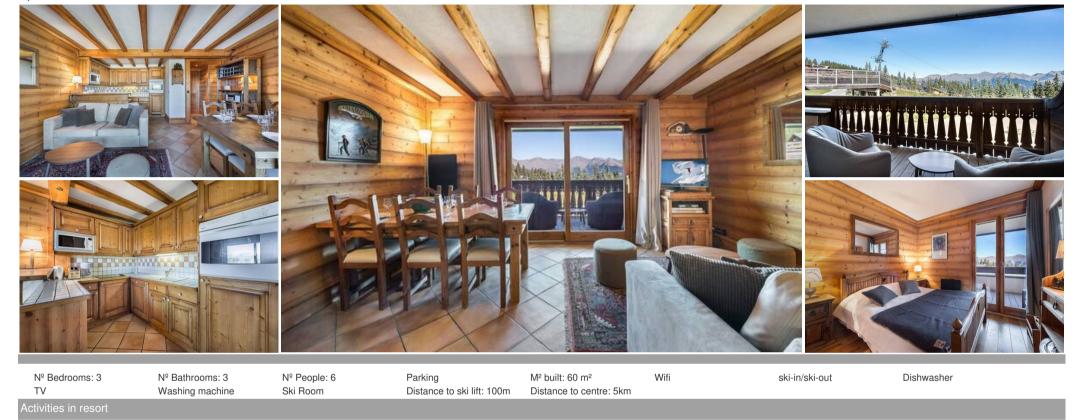

# Alpine-style apartment located in a residence in Pralong

France, Courchevel, Courchevel 1850, Pralong

Apartment - REF: TGS-A2505

Hiking

Mountain-Biking

Riding

# Information Apartment in Pralong, Courchevel 1850

Cross country skiing

Golf

Cycling

• Nº of people: 6

Skiing/Snowboarding

- M² built: 60 m²
- Terrace
- 3 Bedrooms
- 3 Bathrooms
- Parking
- Wifi
- Ski-room
- Ski In, Ski Out

Alpine-style apartment located in a residence. It enjoys a ski-in/ ski-out position, with direct access to the Pralong ski slope from the residence.

- Distance from the center: 1900 m
- Closest ski slope: Pralong
- Distance from the slopes : 0 m
- Distance to ski school: 1900 m
- Closest ski lift: Pralong
- Distance from ski lift: 0 m

#### LAYOUT

- Living area :
  - Open kitchen
  - Dining room
  - Living room
  - Terrace
- Double bedroom :
  - o Chest of drawers, Terrace
  - 1 Bunk bed (two sleeps) (90 x 190)
- Double bedroom :
  - Wardrobe, Terrace
  - 1 Double bed (140 x 190)
- Double bedroom :
  - Safe, Wardrobe, Terrace
  - 1 Double bed (140 x 190)
  - Ensuite bathroom : Bathtub, Hairdryer, Towel dryer, Single sink, Toilet
- Bathroom :
  - Bathroom 1 : Shower, Towel dryer, Single sink
- Independent toilet: 1