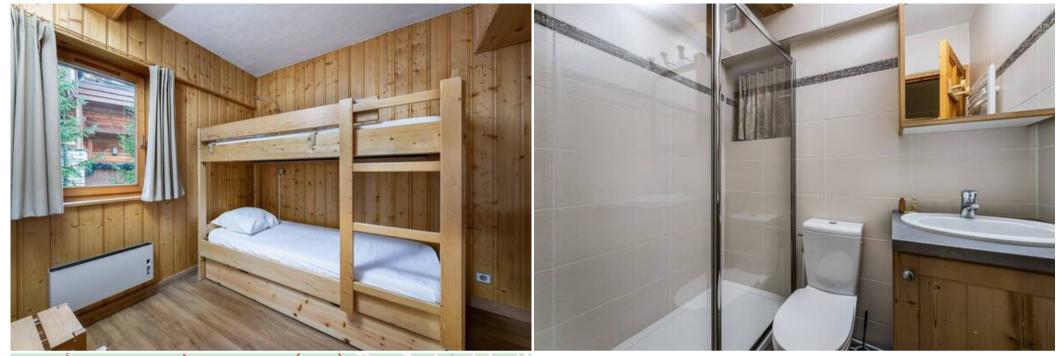

#### LAYOUT

- Living area: Living room where you can turn the sofa into a bed for 2 people.
  - Convertible sofa bed
  - Fully fitted kitchen
  - Open kitchen
  - TV lounge
  - Terrace
- Double bedroom :
  - 1 Bunk bed (two sleeps) (90 x 190)
  - 1 Pull out bed (90 x 190)
- Bathroom :
  - o Bathroom 1 : Shower, Hairdryer, Single sink, Toilet