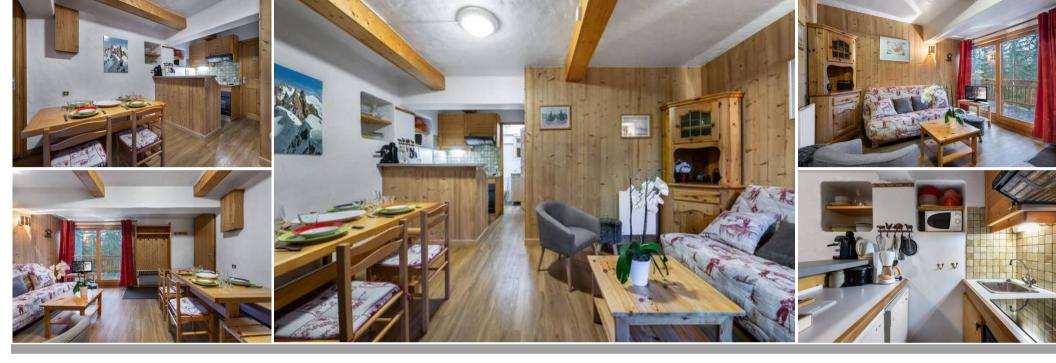

# **Information Apartment in Chenus, Courchevel 1850**

- Nº of people: 4 • M² built: 35 m²
- Terrace
- 1 Bedrooms
- 1 Bathrooms
- Wifi
- Ski-room

The apartment is located in the Chenus district, 500m away from the center of Courchevel 1850. This 2 renovated room has a large sunny terrace.

#### LAYOUT

- Living area: Living room where you can turn the sofa into a bed for 2 people.
  - Convertible sofa bed
  - Fully fitted kitchen
  - Open kitchen
  - TV lounge
  - Terrace
- Double bedroom :
  - 1 Bunk bed (two sleeps) (90 x 190)
  - 1 Pull out bed (90 x 190)
- Bathroom :
  - o Bathroom 1 : Shower, Hairdryer, Single sink, Toilet

## Household appliance

- Coffee machine
- Microwave
- Vaccum
- Ironing board
- Nespresso coffee machine
- Iron
- Electric hobs
- Kettle
- Toaster
- Dishwasher
- Oven