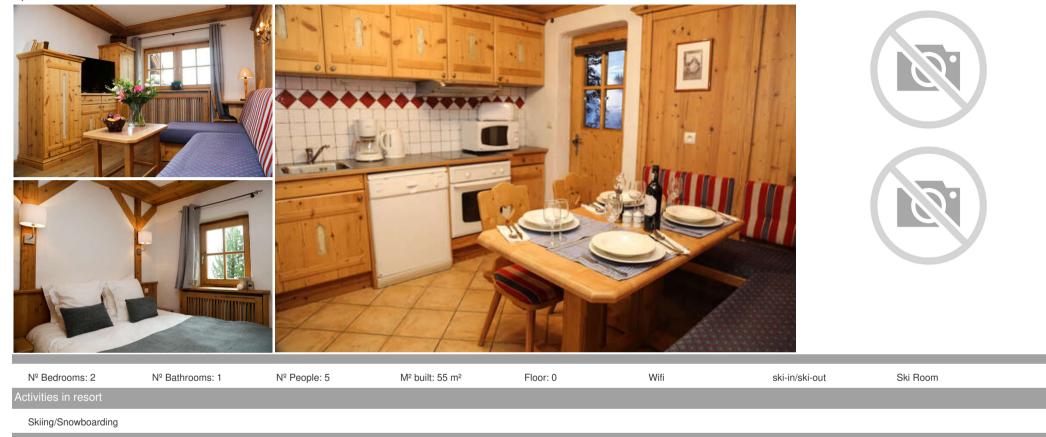

## Information Apartment in Pralong, Courchevel 1850

- Nº of people: 5
- M<sup>2</sup> built: 55 m<sup>2</sup>
- Terrace
- 2 Bedrooms
- 1 Bathrooms
- Floor 0
- Wifi
- Ski-room
- Ski In, Ski Out

The apartment of 50m2 on the ground floor in the north-east is composed of a double room and a room 2 single beds, a bathroom with shower.

The capacity is 4 people plus 1 pers in the living room sofa.

The maximum capacity is 5 people.

The kitchen is equipped with a fridge, 4 electric burners, an oven, a dishwasher, a microwave oven, a Nespresso coffee machine, crockery, glasses, cutlery, and cooking utensils.