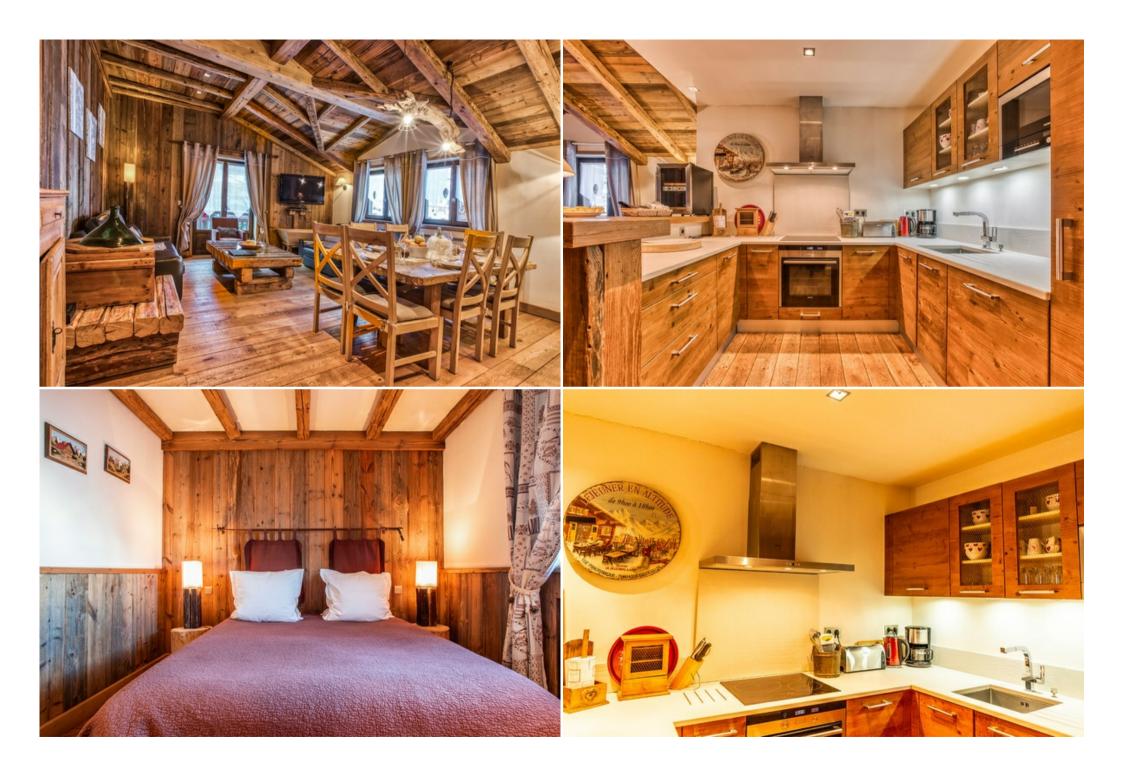

## **LIVING ROOM - KITCHEN**

- 1 living/dining room
- 1 modern kitchen, fully equipped
- Dishwasher
- Flat screen TV and DVD player in the living room, flat screen TV in each bedroom
- WIFI

## 3 BEDROOMS WITH DOUBLE BED

- 1 en-suite with bathroom: whirlpool bath and washbasin
- 1 separate bathroom with hammam shower, washbasin and WC