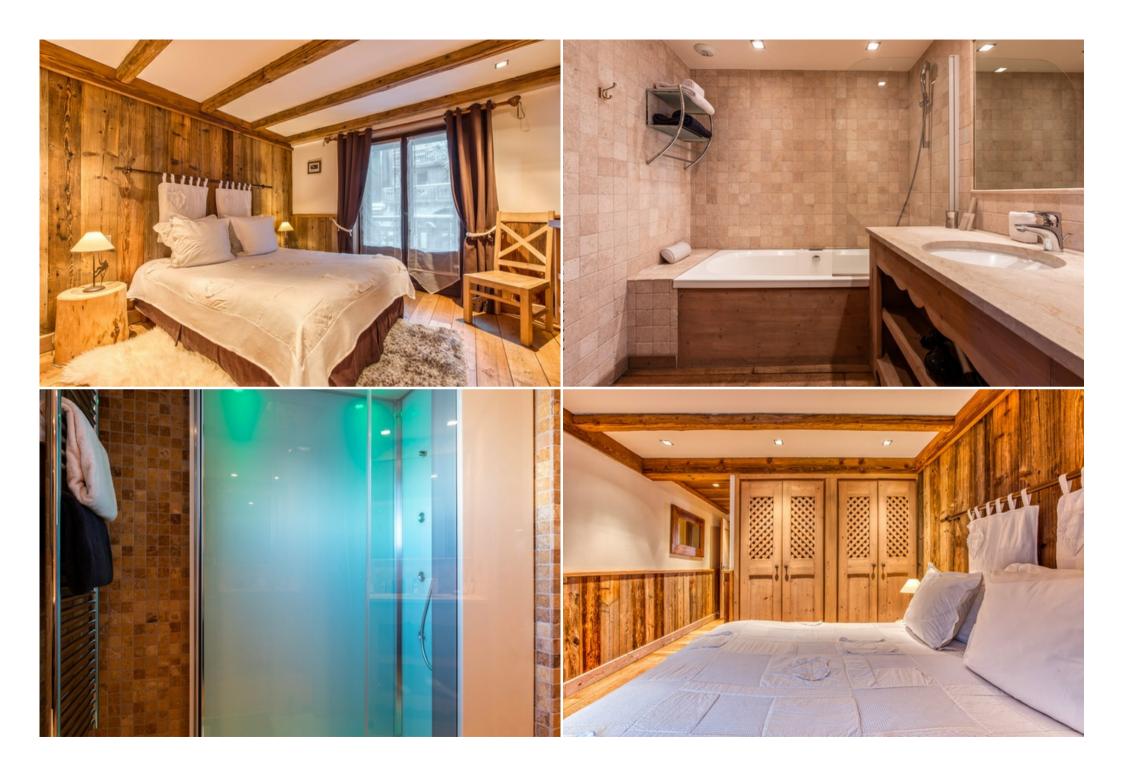

## 3 BEDROOMS WITH DOUBLE BED

- 1 en-suite with bathroom: whirlpool bath and washbasin
- 1 separate bathroom with hammam shower, washbasin and WC