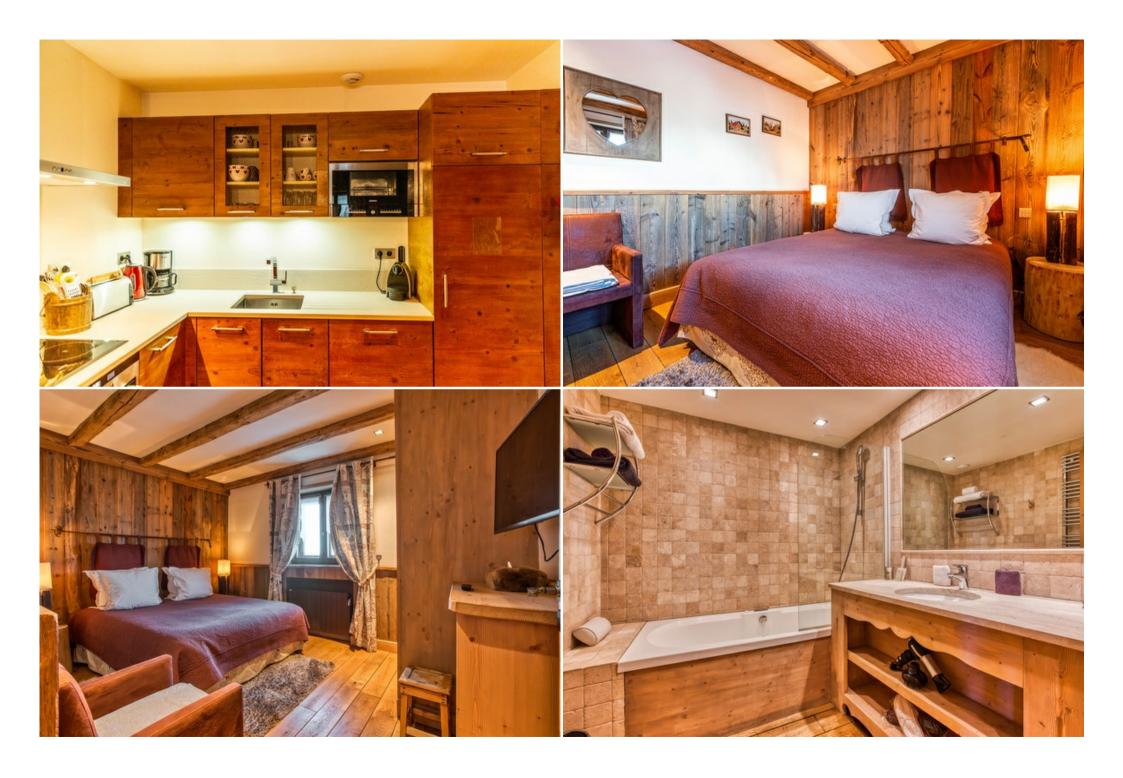

## **LIVING ROOM - KITCHEN**

- 1 living/dining room
- 1 modern kitchen, fully equipped
- Dishwasher
- Flat screen TV and DVD player in the living room, flat screen TV in each bedroom
- WIFI

## 3 BEDROOMS WITH DOUBLE BED

- 1 en-suite with bathroom: whirlpool bath and washbasin
- 1 separate bathroom with hammam shower, washbasin and WC