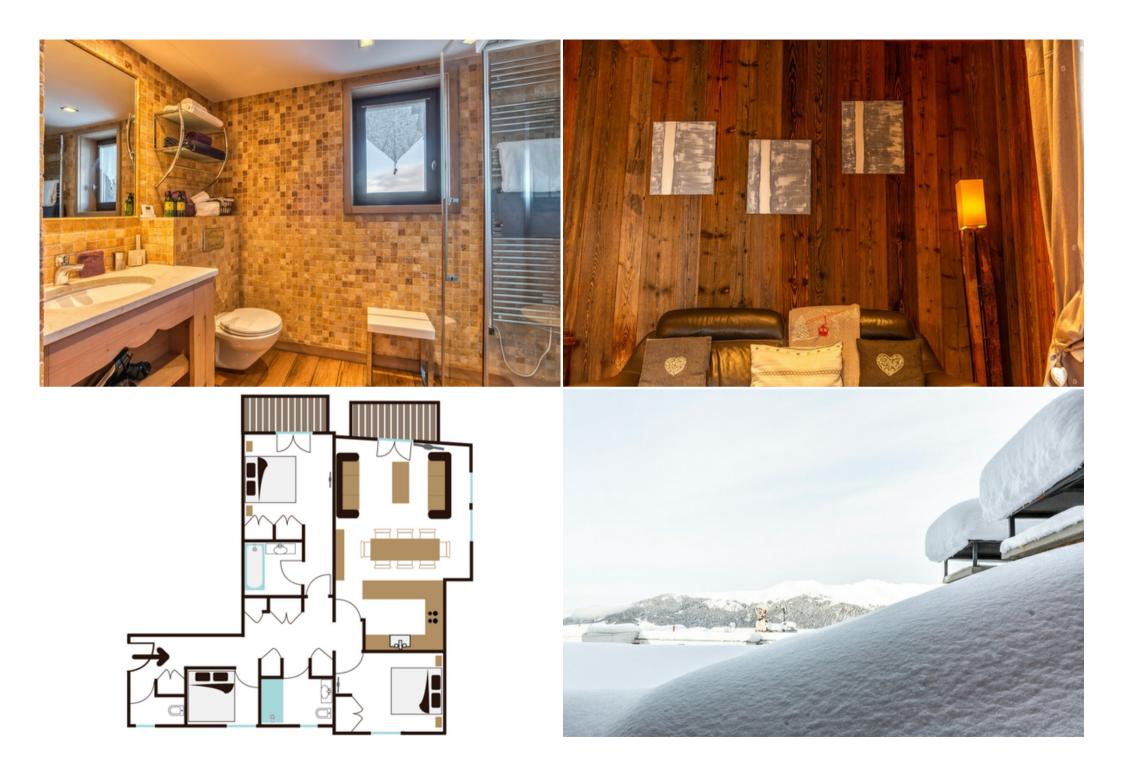

## **LIVING ROOM - KITCHEN**

- 1 living/dining room
- 1 modern kitchen, fully equipped
- Dishwasher
- Flat screen TV and DVD player in the living room, flat screen TV in each bedroom
- WIFI

## 3 BEDROOMS WITH DOUBLE BED

- 1 en-suite with bathroom: whirlpool bath and washbasin
- 1 separate bathroom with hammam shower, washbasin and WC

## **AND ALSO**

- 1 balcony
- 1 independent WC
- Ski locker
- Linen and sheets provided
- Cleaning at the end of your stay

A team dedicated to your comfort and well-being will help you to optimise your stay.