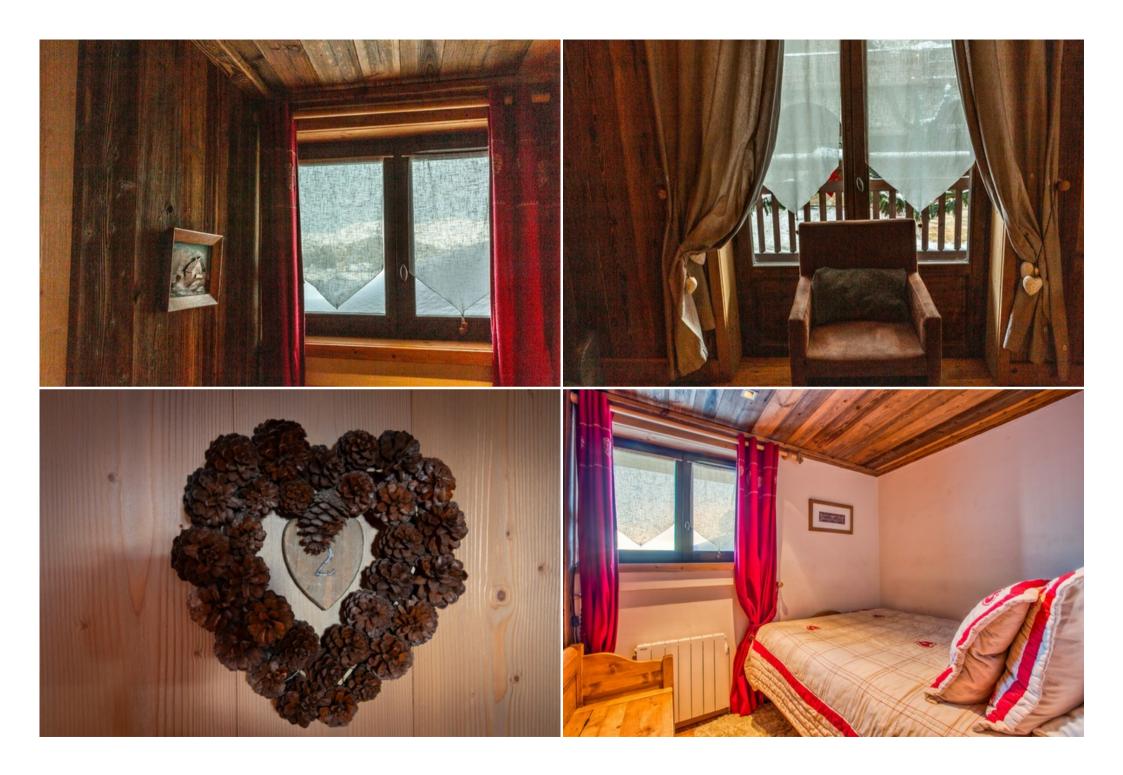

# Retaining only the best of tradition and revisiting it

France, Courchevel, Courchevel 1850, La Croisette

Apartment - REF: TGS-A2510

Retaining only the best of tradition and revisiting it, exposed beams and large planks on the wall, planks turned into a coffee table... give this flat all its modernity.

## 3 BEDROOMS WITH DOUBLE BED

- 1 en-suite with bathroom: whirlpool bath and washbasin
- 1 separate bathroom with hammam shower, washbasin and WC

## **AND ALSO**

- 1 balcony
- 1 independent WC
- Ski locker
- Linen and sheets provided
- Cleaning at the end of your stay

A team dedicated to your comfort and well-being will help you to optimise your stay.