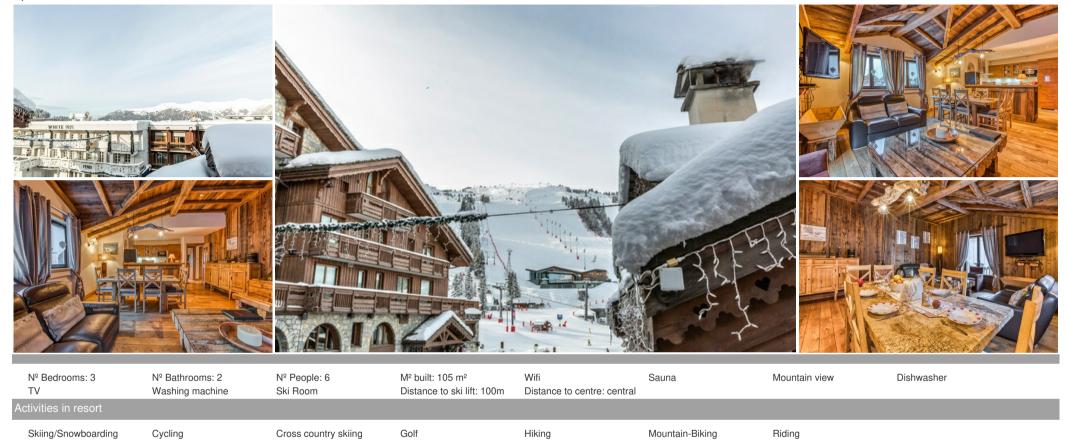

# Retaining only the best of tradition and revisiting it

France, Courchevel, Courchevel 1850, La Croisette

Apartment - REF: TGS-A2510

Retaining only the best of tradition and revisiting it, exposed beams and large planks on the wall, planks turned into a coffee table... give this flat all its modernity.

## **LIVING ROOM - KITCHEN**

- 1 living/dining room
- 1 modern kitchen, fully equipped
- Dishwasher
- Flat screen TV and DVD player in the living room, flat screen TV in each bedroom
- WIFI

## 3 BEDROOMS WITH DOUBLE BED

- 1 en-suite with bathroom: whirlpool bath and washbasin
- 1 separate bathroom with hammam shower, washbasin and WC

## **AND ALSO**

- 1 balcony
- 1 independent WC
- Ski locker
- Linen and sheets provided
- Cleaning at the end of your stay

A team dedicated to your comfort and well-being will help you to optimise your stay.

#### **KEY POINTS**

- Tourist Office: 100m, 1 minute walk
- Croisette: 300m, 2 minute walk
- Charvin Sports shop: 150m, 1 minute walk • Gondola departure: 200m, 2 minutes on foot
- Moutiers: 25 km, 35 minutes
- Lyon-Saint Exupéry airport: 186 km, 2h07
- Geneva Airport: 188 km, 2h10