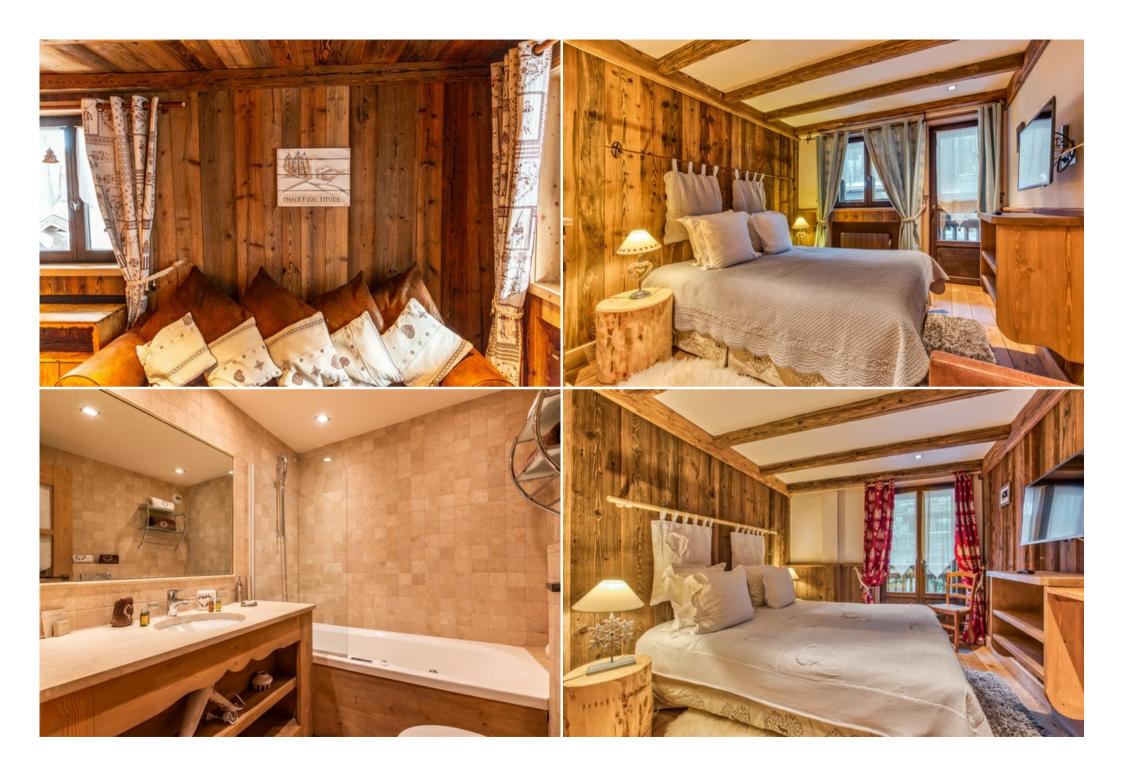

## 3 BEDROOMS WITH DOUBLE BED

- 1 with a bathroom with whirlpool bath, washbasin and WC
- 1 with a bathroom with shower and washbasin
- 1 separate bathroom with hammam shower and washbasin