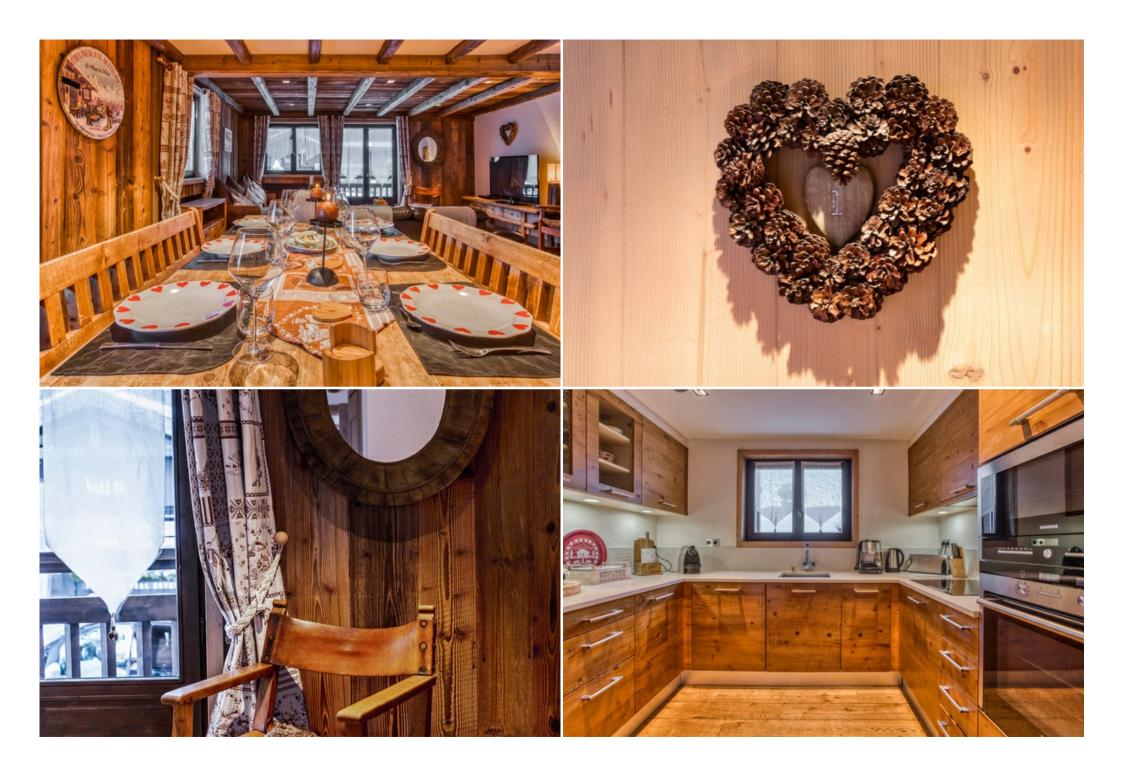

## **LIVING ROOM - KITCHEN**

- 1 living/dining room
- 1 modern kitchen, fully equipped
- Dishwasher
- Flat screen TV and DVD player in the living room, flat screen TV in each bedroom
- WIFI