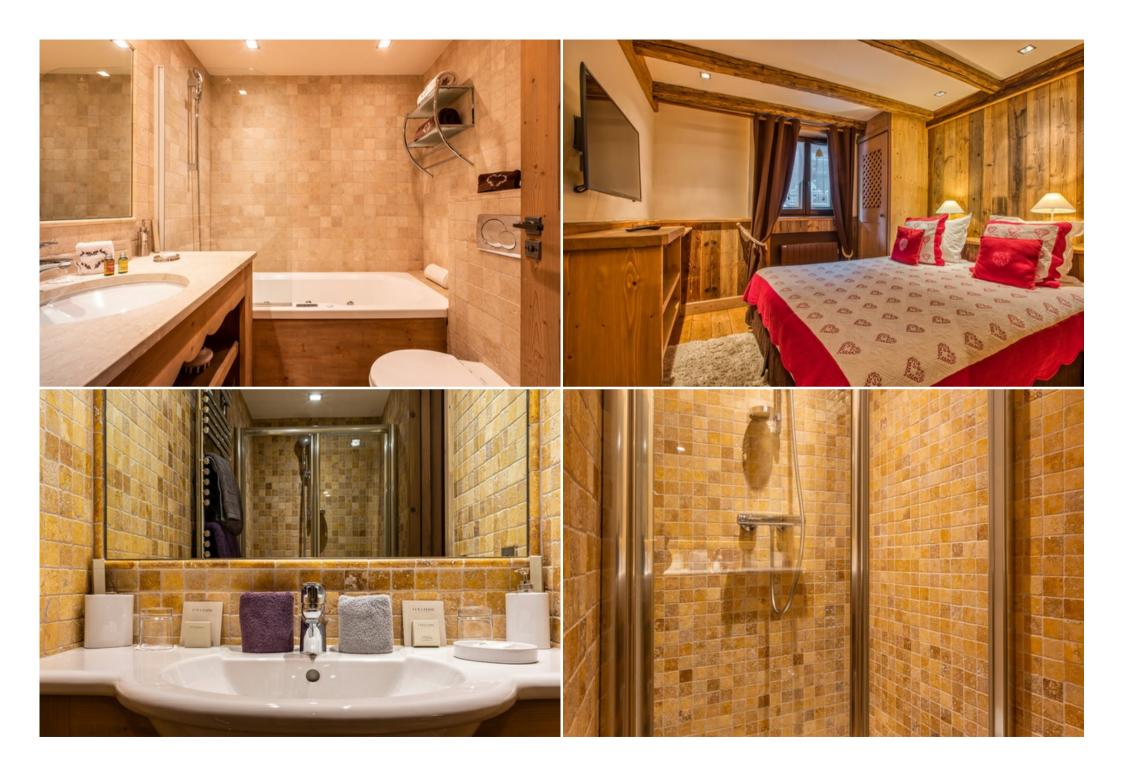

## 3 BEDROOMS WITH DOUBLE BED

- 1 with a bathroom with whirlpool bath, washbasin and WC
- 1 with a bathroom with shower and washbasin
- 1 separate bathroom with hammam shower and washbasin