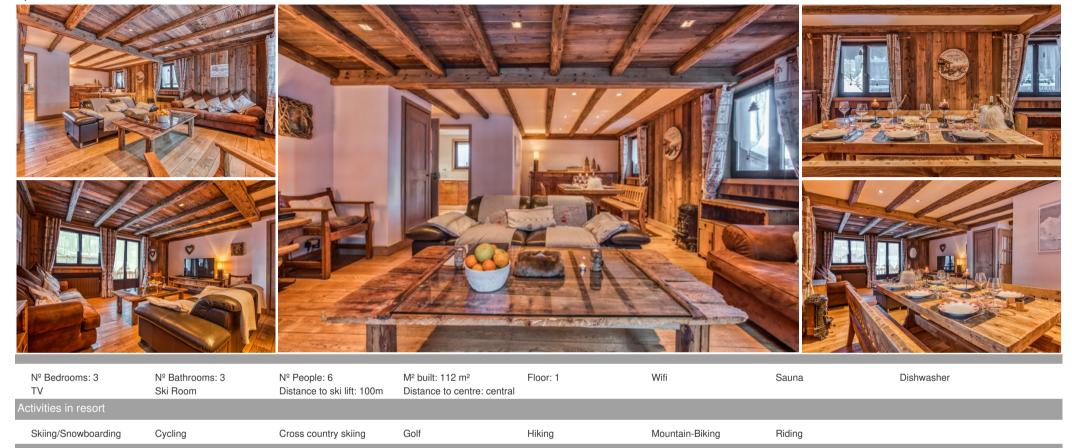

# A flat for rental in Courchevel 1850 contemporary design

France, Courchevel, Courchevel 1850

Apartment - REF: TGS-A2511

A flat with a contemporary alpine design, the combination of materials, shapes and lights gives this interior a cosy and warm atmosphere...

## **LIVING ROOM - KITCHEN**

- 1 living/dining room
- 1 modern kitchen, fully equipped
- Dishwasher
- Flat screen TV and DVD player in the living room, flat screen TV in each bedroom
- WIFI

## 3 BEDROOMS WITH DOUBLE BED

- 1 with a bathroom with whirlpool bath, washbasin and WC
- 1 with a bathroom with shower and washbasin
- 1 separate bathroom with hammam shower and washbasin