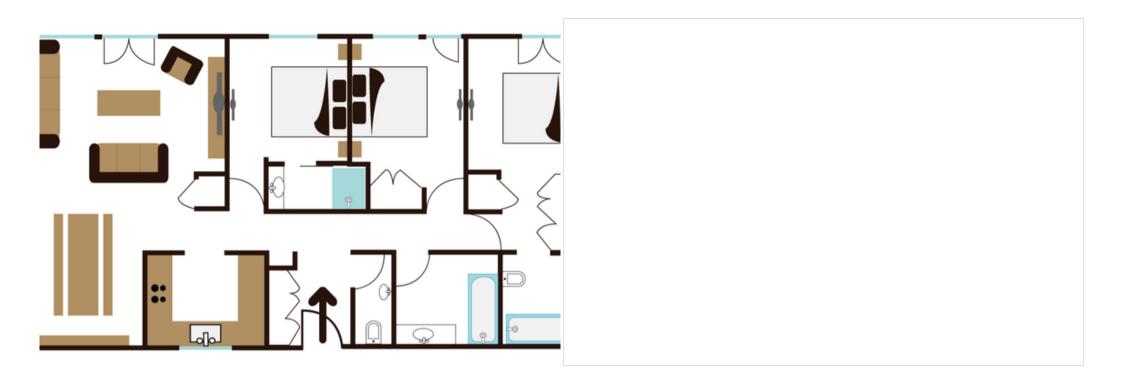

## **LIVING ROOM - KITCHEN**

- 1 living/dining room
- 1 modern kitchen, fully equipped
- Dishwasher
- Flat screen TV and DVD player in the living room, flat screen TV in each bedroom
- WIFI

## 3 BEDROOMS WITH DOUBLE BED

- 1 with a bathroom with whirlpool bath, washbasin and WC
- 1 with a bathroom with shower and washbasin
- 1 separate bathroom with hammam shower and washbasin

## **AND ALSO**

- 1 separate toilet
- Ski locker
- Linen and sheets provided
- Cleaning at the end of your stay

A team dedicated to your comfort and well-being will help you to optimise your stay.