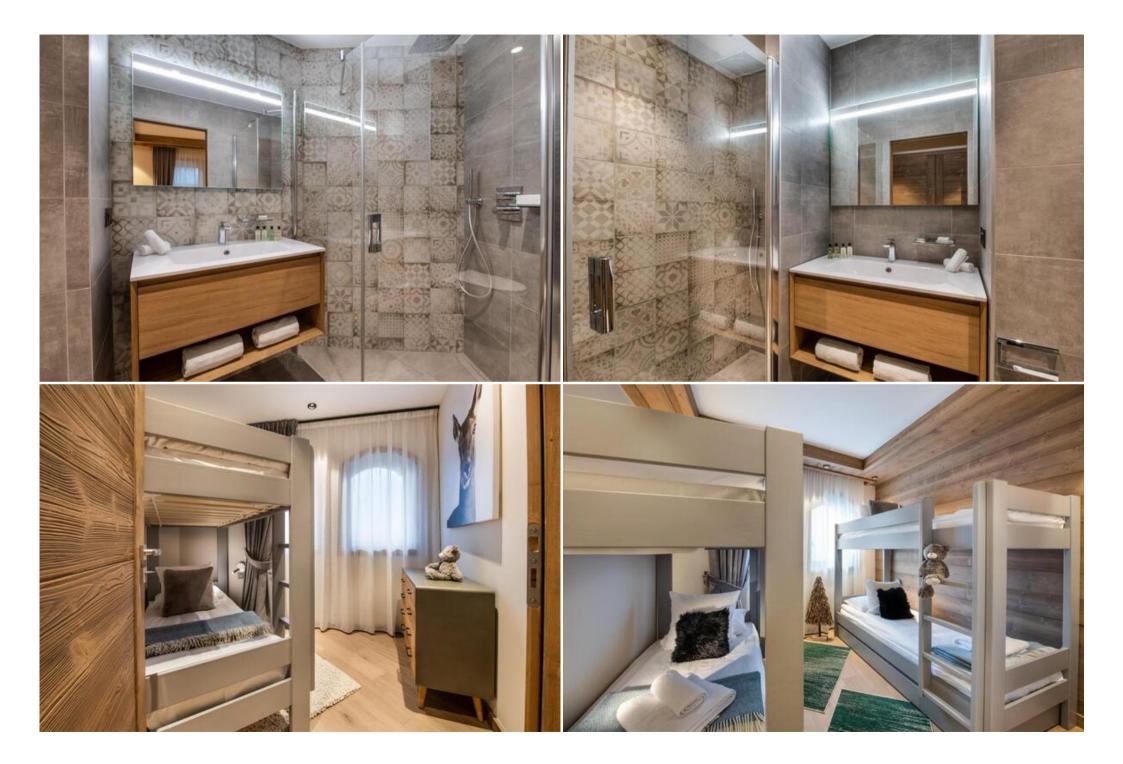

- Floor 3
- Wifi
- Ski-room
- Ski In, Ski Out

The Apartment, located on the 3rd floor of the residence, offers a surface area of 118 m<sup>2</sup>, which can accommodate 10 people, maximum 6 adults.

It consists of two bedrooms with a double bed, a cabin bedroom with a bunk bed, a bedroom with two bunk beds and three bathrooms. The living area has a sitting area with a television and a balcony with a view of the mountains and the valley.