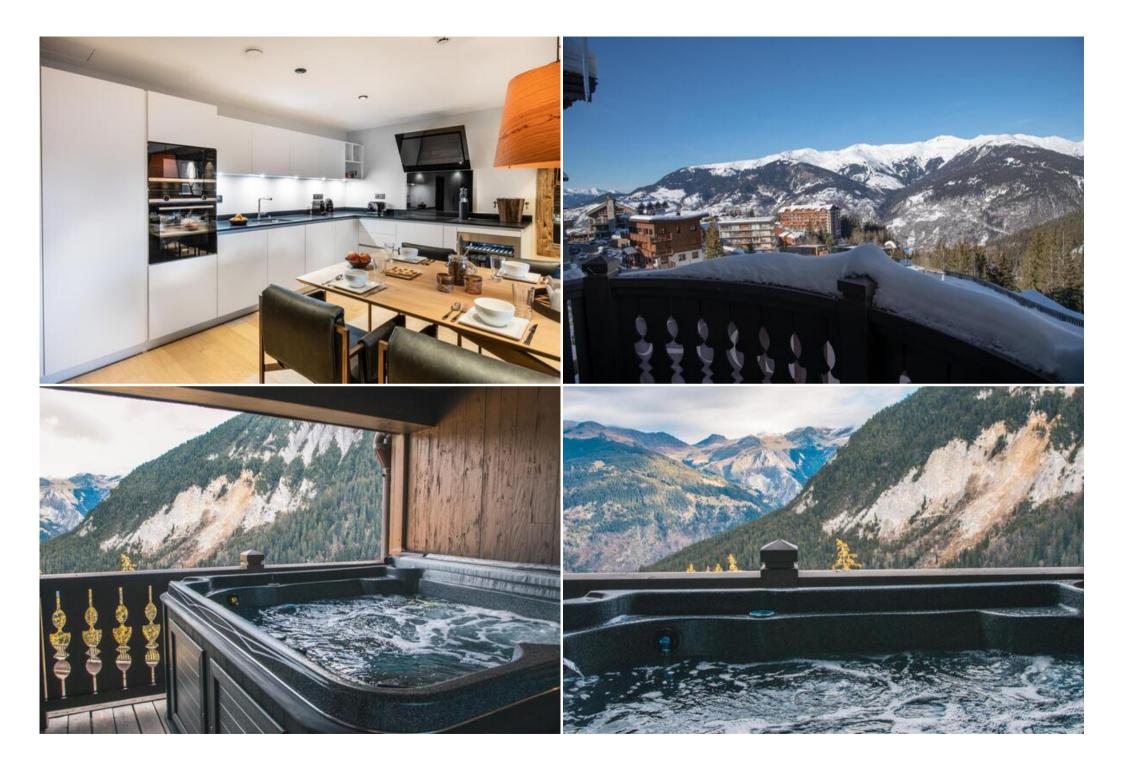

- Floor 3
- Wifi
- Ski-room
- Ski In, Ski Out

The Apartment, located on the 3rd floor of the residence, offers a surface area of 118 m<sup>2</sup>, which can accommodate 10 people, maximum 6 adults.

It consists of two bedrooms with a double bed, a cabin bedroom with a bunk bed, a bedroom with two bunk beds and three bathrooms. The living area has a sitting area with a television and a balcony with a view of the mountains and the valley.