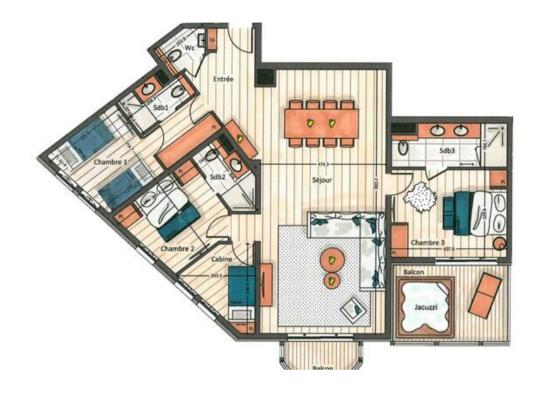

## Information Apartment in Courchevel 1650 Moriond

- Nº of people: 10
- M<sup>2</sup> built: 118 m<sup>2</sup>
- Terrace
- 4 Bedrooms
- 3 Bathrooms
- Private spa
- Jacuzzi
- Hammam / Sauna
- Private pool
- Parking

- Floor 3
- Wifi
- Ski-room
- Ski In, Ski Out

The Apartment, located on the 3rd floor of the residence, offers a surface area of 118 m<sup>2</sup>, which can accommodate 10 people, maximum 6 adults.

It consists of two bedrooms with a double bed, a cabin bedroom with a bunk bed, a bedroom with two bunk beds and three bathrooms. The living area has a sitting area with a television and a balcony with a view of the mountains and the valley.