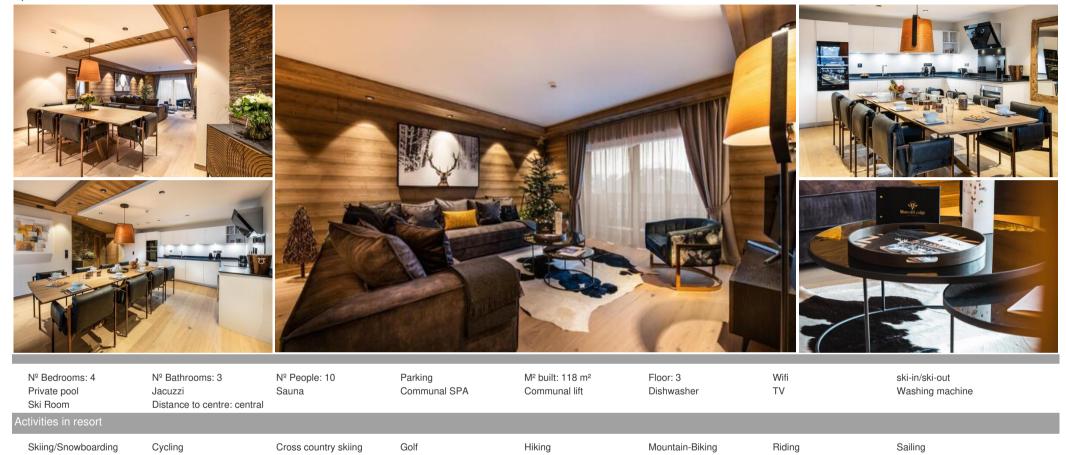

- Floor 3
- Wifi
- Ski-room
- Ski In, Ski Out

The Apartment, located on the 3rd floor of the residence, offers a surface area of 118 m<sup>2</sup>, which can accommodate 10 people, maximum 6 adults.

It consists of two bedrooms with a double bed, a cabin bedroom with a bunk bed, a bedroom with two bunk beds and three bathrooms. The living area has a sitting area with a television and a balcony with a view of the mountains and the valley.

## The little more of this property

- Balcony
- Mountain view
- Hot tub
- Room service
- Handicapped access