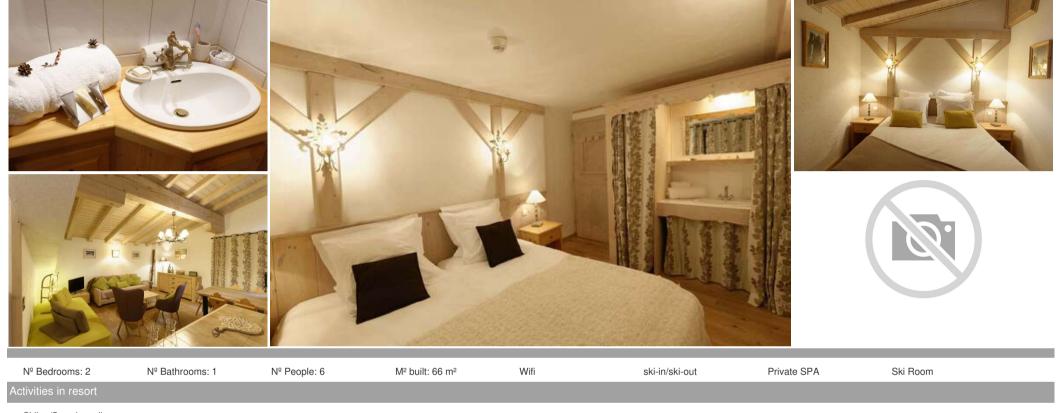

## Information Apartment in Pralong, Courchevel 1850

- Nº of people: 6
- M<sup>2</sup> built: 66 m<sup>2</sup>
- Terrace
- 2 Bedrooms
- 1 Bathrooms
- Private spa
- Wifi
- Ski-room
- Ski In, Ski Out

The Apartment of 66 m<sup>2</sup> on the first floor of the chalet. Capacity for 4 people 2 bedrooms. One bedroom with 1 parental bed (160X200). A room with 2 beds of 80X200. A balcony with a view. It is possible to use

the sofa beds of the living room

Facilities: TV, Wifi, fridge, dishwasher, Nespresso machine, Microwave, Oven, Induction hob, Bathroom with sink and Bath, Dishes, Glasses, Cutlery, and Cooking utensils. Bathroom with washbasin and bathtub.