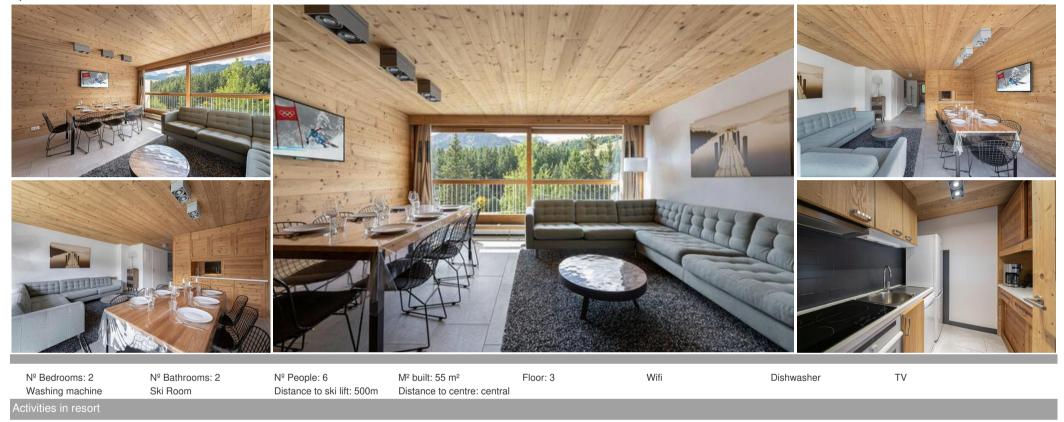

## Apartment for rental in Le Belvédère, Courchevel 1650

France, Courchevel, Courchevel 1650, Le Belvédère

Apartment - REF: TGS-A2522

Hiking

Mountain-Biking

Riding

Information Apartment in Le Belvédère, Courchevel 1650 Moriond

Cross country skiing

Golf

Cycling

• Nº of people: 6

Skiing/Snowboarding

- M<sup>2</sup> built: 55 m<sup>2</sup>
- 2 Bedrooms
- 2 Bathrooms
- Floor 3
- Wifi
- Ski-room

## DISTANCE

• Distance from the centre : 200 m

- Distance from the slopes : 300 m
- Distance from the ski lifts : 200 m
- Distance from the ski school : 200 m
- Ski lift : Ariondaz

Bedroom :

• 1 X Double bed

## Kitchen

- Coffee machine
- Fridge
- Freezer
- Raclette machine
- Fondue appliance
- Vaccum
- Mixer
- Kitchen exhaust hood
- Toaster
- Washing-drying machine
- Induction hob
- Dishwasher
- Oven

Living room Terrace