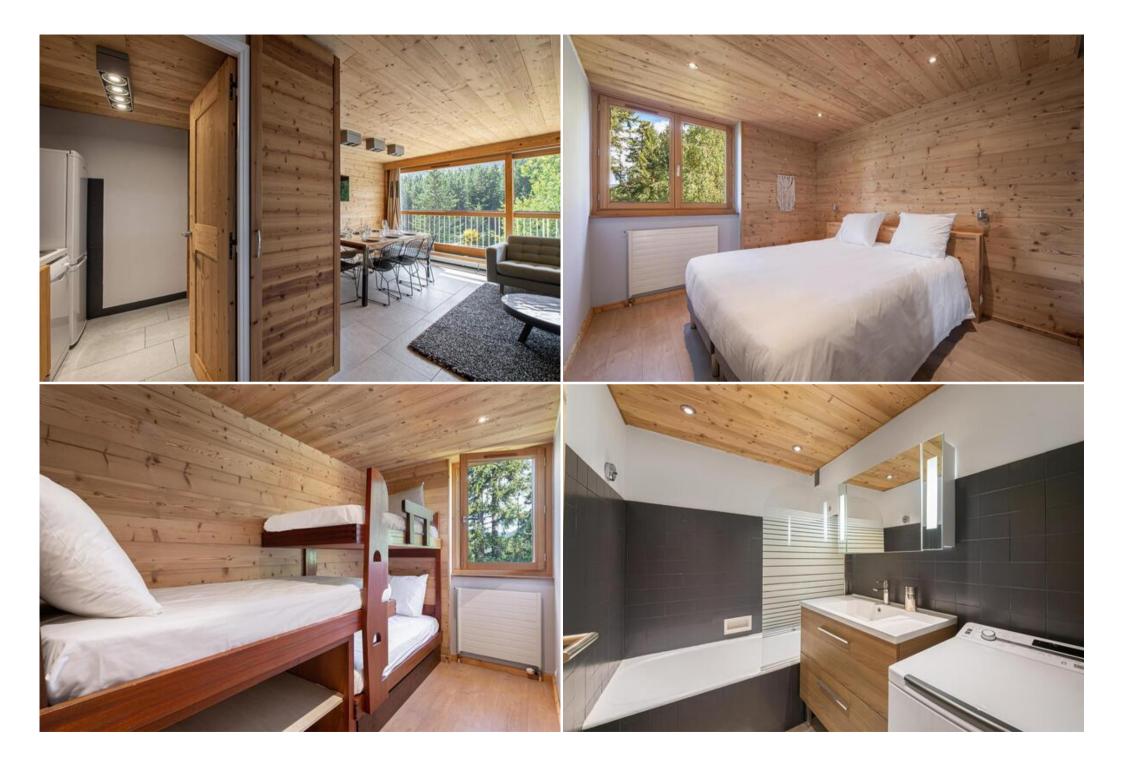

## DISTANCE

• Distance from the centre : 200 m

- Distance from the slopes : 300 m
- Distance from the ski lifts : 200 m
- Distance from the ski school : 200 m
- Ski lift : Ariondaz

Bedroom :

• 1 X Double bed

Children's bedroom :

• 1 X Bunk bed (two sleeps), 1 X Single bed, 1 X Down trundle bed

Independent bathroom(s)

• 1) Bathtub - Single sink

Living rooms : Dining area

Separate toilet(s) : 1