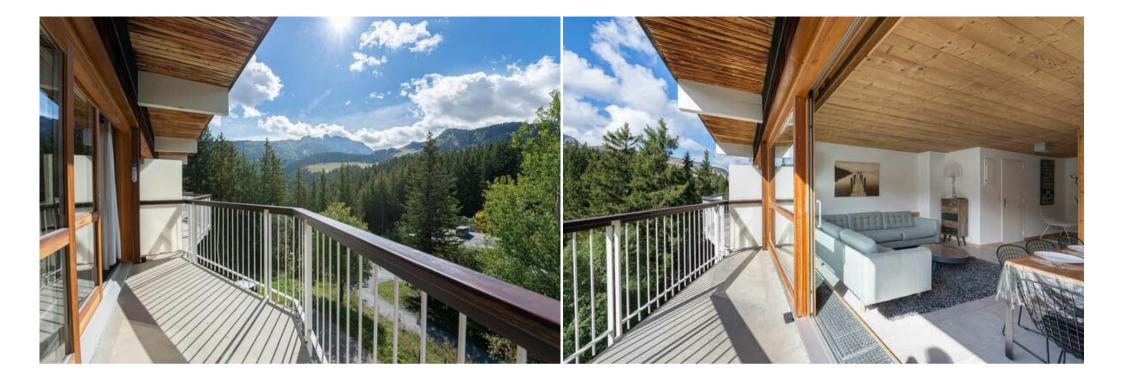

## Kitchen

- Coffee machine
- Fridge
- Freezer
- Raclette machine
- Fondue appliance
- Vaccum
- Mixer
- Kitchen exhaust hood
- Toaster
- Washing-drying machine
- Induction hob
- Dishwasher
- Oven

Living room Terrace