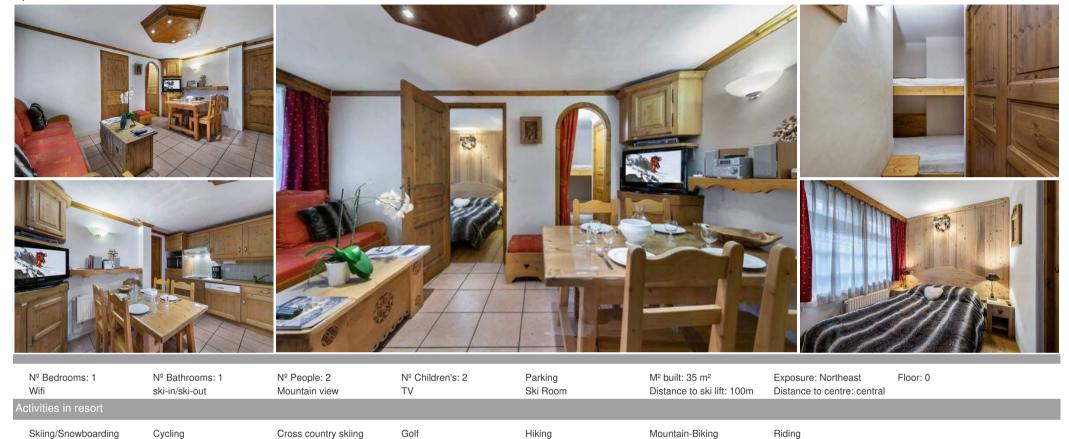

## Information Apartmentin Center, Courchevel 1850

- Nº of people: 2
- M<sup>2</sup> built: 35 m<sup>2</sup>
- 1 Bedrooms
- 1 Bathrooms
- Floor 0
- Wifi
- Ski-room
- Northeast Facing
- Ski In, Ski Out

This small apartment of 35sq.m is cosy and has 4 sleeps. It consists of 2 bedrooms, the first with a double bed and a television, and the second being an alcolve with two bunk beds. The kitchen is equiped and opens onto the living room, and is hence illuminated by the light crossing the large floor-to-ceilling.

The apartment has recently been rearranged, adding traditional mountain decoration. It will give you a break and dive you within its' univers in a matter of seconds.

Living area :

- · Convertible sofa bed
- Fully fitted kitchen
- Dining area
- TV lounge

#### Bedroom :

• TV, 1 Double bed (140 x 190)

#### Corner area :

- 1 Bunk bed (two sleeps) (80 x 190)
- Bathroom 1 : Shower, Hairdryer, Single sink, Toilet