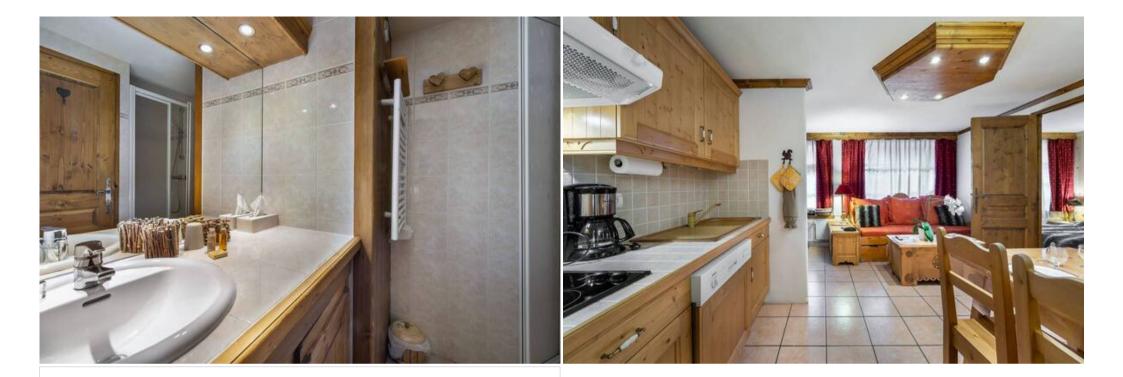

#### Corner area :

- 1 Bunk bed (two sleeps) (80 x 190)
- Bathroom 1 : Shower, Hairdryer, Single sink, Toilet