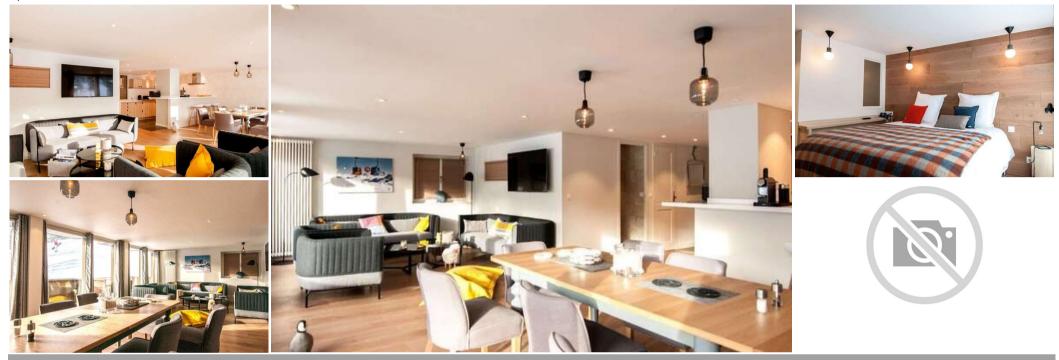

## The luxurious apartment for rental of approximately 120 sq m

France, Courchevel, Courchevel 1850

Nº Bedrooms: 4

M<sup>2</sup> built: 120 m<sup>2</sup>

ski-in/ski-out

The luxurious apartment of approximately 120 sq m features an open plan reception area with dining area and kitchen, opening onto a charming balcony with spectacular views.

The accommodation includes 4 bedrooms; 2 en suite double bedrooms, 1 double bedroom with shower room, 1 children's bedroom with 2 single beds, and a separate WC.

Wifi

Boasting bright, modern interior design, the spacious apartment benefits from maximum sunlight and direct ski access.

Agency fees at the charge of the owner.

Fee table available online at savills.fr and on request