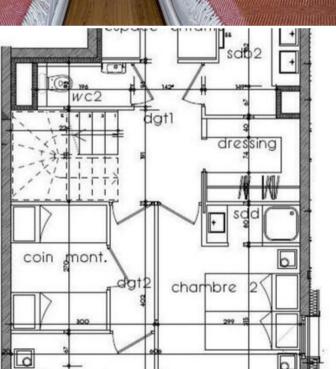

#### **FLOOR**

#### Bedroom:

• Balcony , Dressing , TV, 1 Double bed

## Bedroom:

• TV, 1 Double bed

## Ensuite bathroom:

• Shower, Single sink

#### Twin bedroom:

• 2 Single beds

#### Children's bedroom:

• Chest of drawers 3 Bunk beds (1 sleep)