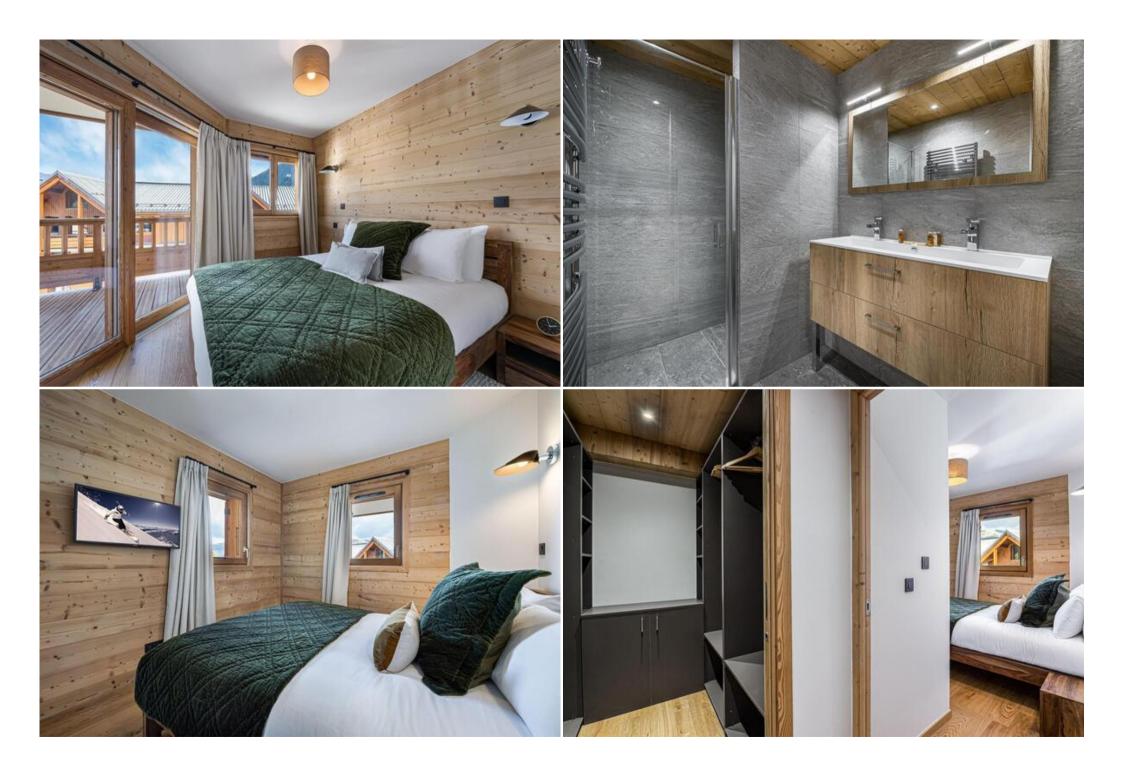

#### Bedroom:

• Balcony , Dressing , TV, 1 Double bed

## Bedroom:

• TV, 1 Double bed

## Ensuite bathroom:

• Shower, Single sink