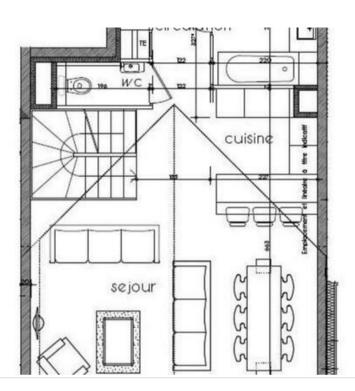

#### FLOOR 1

# Living area:

- Open kitchen
- Dining area
- Living room
- Terrace

#### Bathroom 1:

- Bathtub, Double sink
- Independent toilet: 1