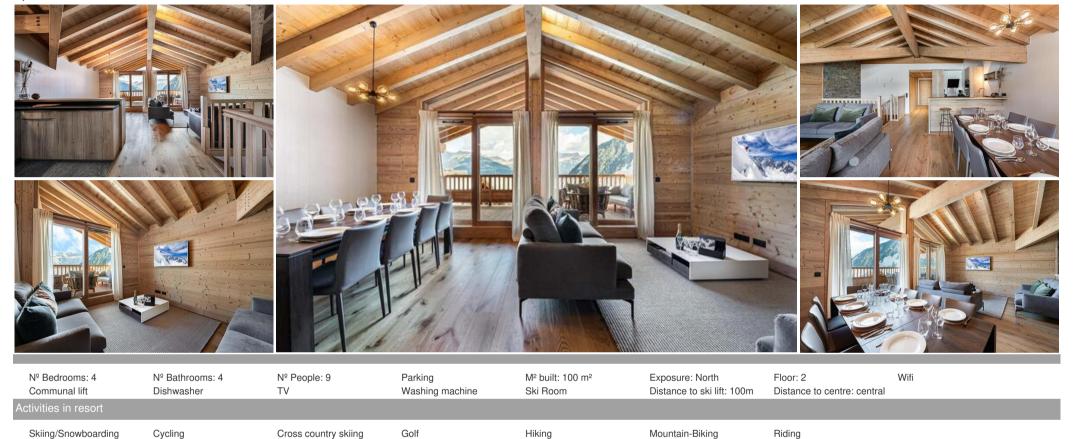

# Information Apartment in Center, Courchevel 1650 Moriond

- Nº of people: 9
- M² built: 100 m²
- Terrace
- 4 Bedrooms
- 4 Bathrooms
- Parking
- Wifi
- Ski-room

Duplex apartment with a cosy atmosphere. Located in a reisdence near-by the stores and slopes.

- Distance from the center : 100 m
- Closest ski slope : Front de neige
- Distance from the slopes : 150 m
- Distance to ski school: 150 m
- Closest ski lift : Ariondaz
- Distance from ski lift: 150 m