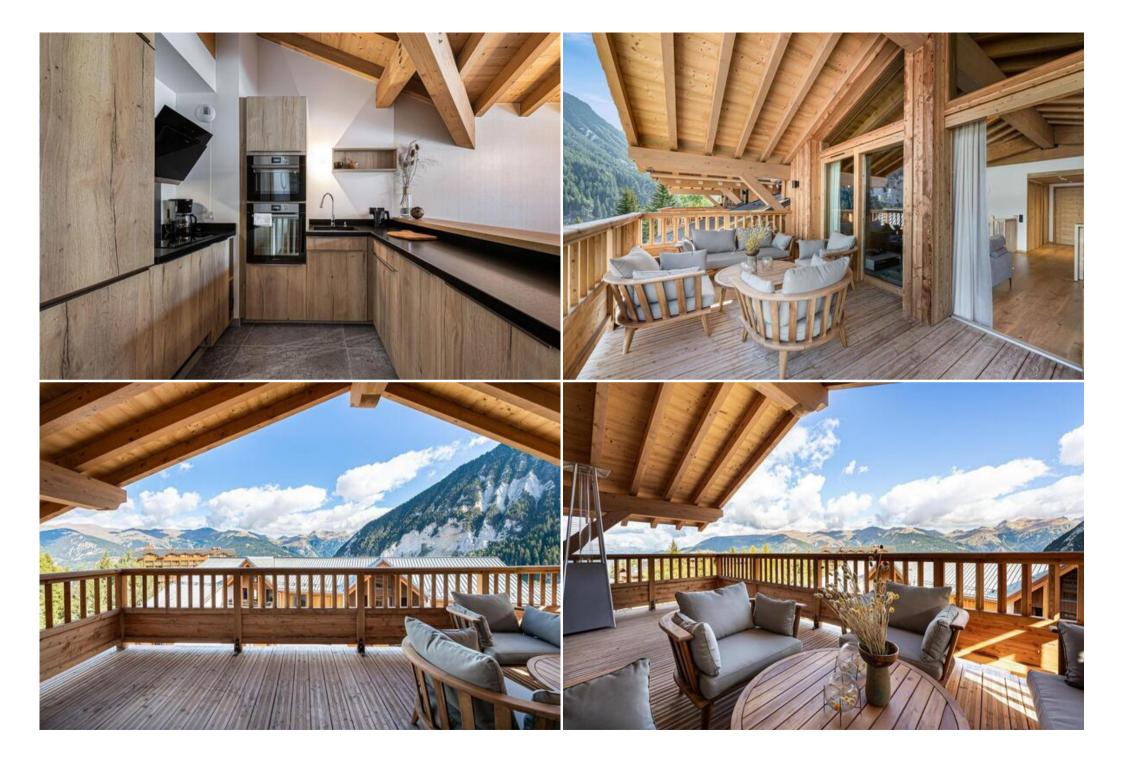

rooms
- Parking
- Wifi
- Ski-room

Duplex apartment with a cosy atmosphere. Located in a reisdence near-by the stores and slopes.

- Distance from the center : 100 m
- Closest ski slope : Front de neige
- Distance from the slopes : 150 m
- Distance to ski school: 150 m
- Closest ski lift : Ariondaz
- Distance from ski lift: 150 m

#### FLOOR 1

# Living area:

- Open kitchen
- Dining area
- Living room
- Terrace

#### Bathroom 1:

- Bathtub, Double sink
- Independent toilet: 1

#### **FLOOR**

#### Bedroom:

• Balcony , Dressing , TV, 1 Double bed

## Bedroom:

• TV, 1 Double bed

## Ensuite bathroom:

• Shower, Single sink

#### Twin bedroom:

• 2 Single beds

#### Children's bedroom:

• Chest of drawers 3 Bunk beds (1 sleep)

# Bathroom 1:

• Double sink , Shower

Independent toilet: 1