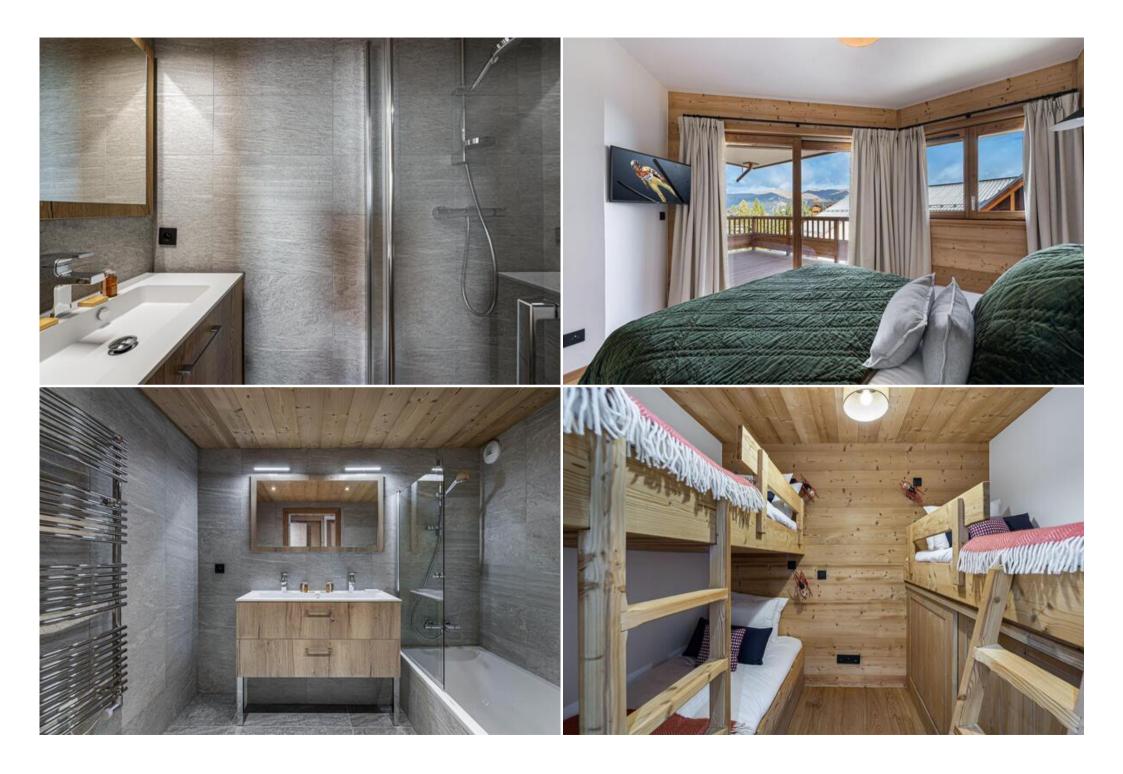

#### Twin bedroom:

• 2 Single beds

#### Children's bedroom:

• Chest of drawers 3 Bunk beds (1 sleep)

# Bathroom 1:

• Double sink , Shower

Independent toilet: 1