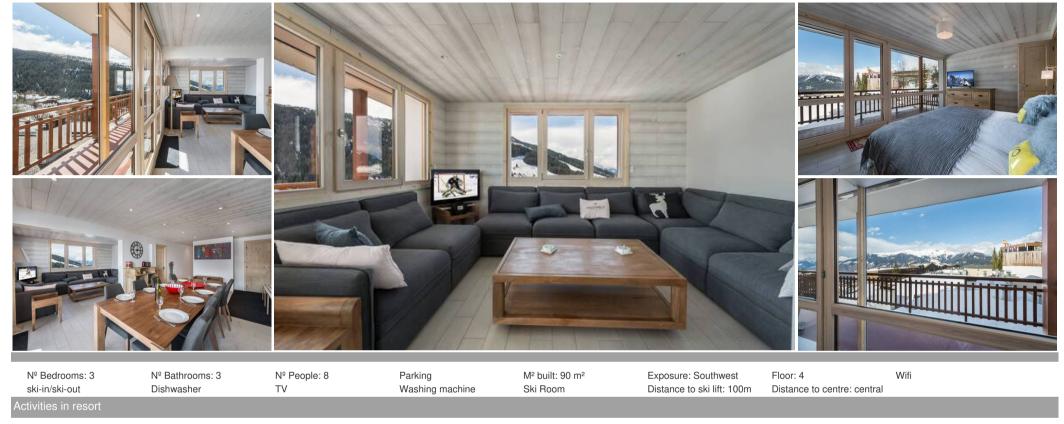

### 2. Bedroom:

- Chest of drawers
- 1 Double bed (180 x 190)

3. bedroom:

- Balcony, TV
- 1 Double bed (180 x 190)
- Ensuite bathroom: Shower, Single sink, Toilet

Bathroom 1: Bathtub, Single sink

## Independent toilet: 1