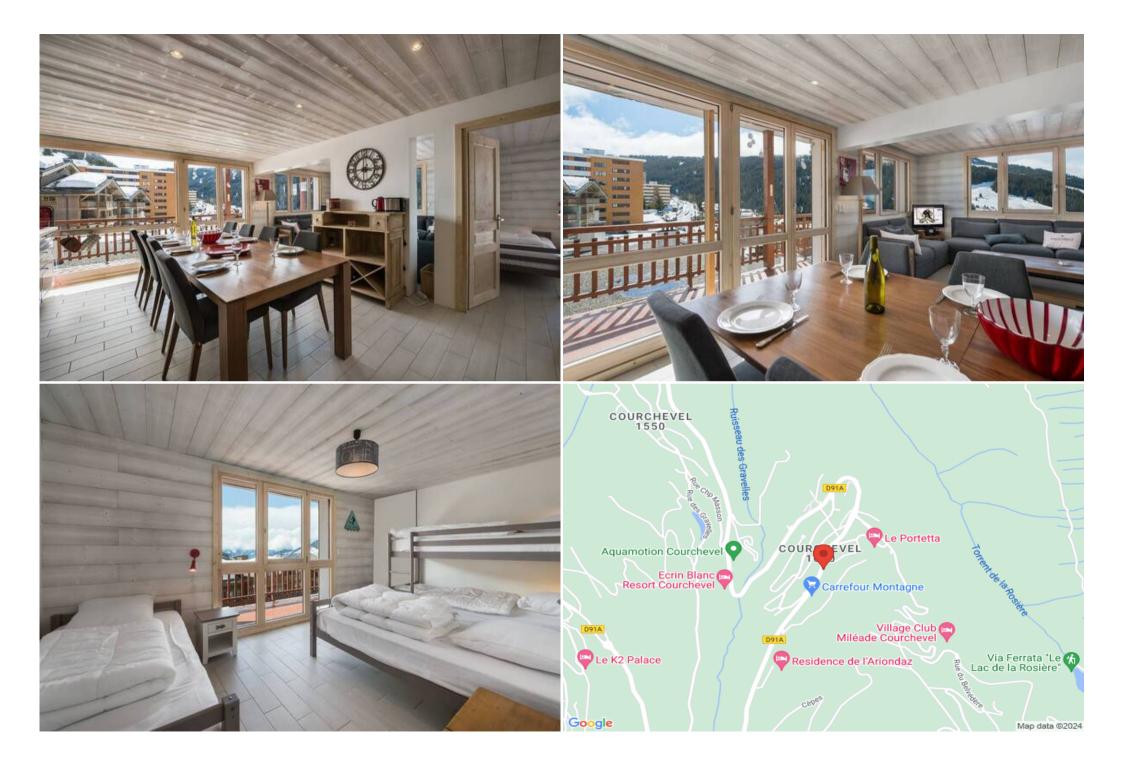

### Balcony

Fully fitted kitchen:

- Coffee machine
- Microwave
- Fridge
- Freezer
- Raclette machine
- Vaccum
- Nespresso
- Iro
- Kettle
- Toaster
- Induction hob
- Dishwasher
- Washing machine
- Dryer

### Oven

- Dining area
- Living room

### 1. Bedroom :

Children's bedroom :

- Balcony, Shelves
- 1 Bunk bed (two sleeps) (90 x 190)
- 2 Single bed (90 x 190)

### 2. Bedroom:

- Chest of drawers
- 1 Double bed (180 x 190)

3. bedroom:

- Balcony, TV
- 1 Double bed (180 x 190)
- Ensuite bathroom: Shower, Single sink, Toilet

Bathroom 1: Bathtub, Single sink