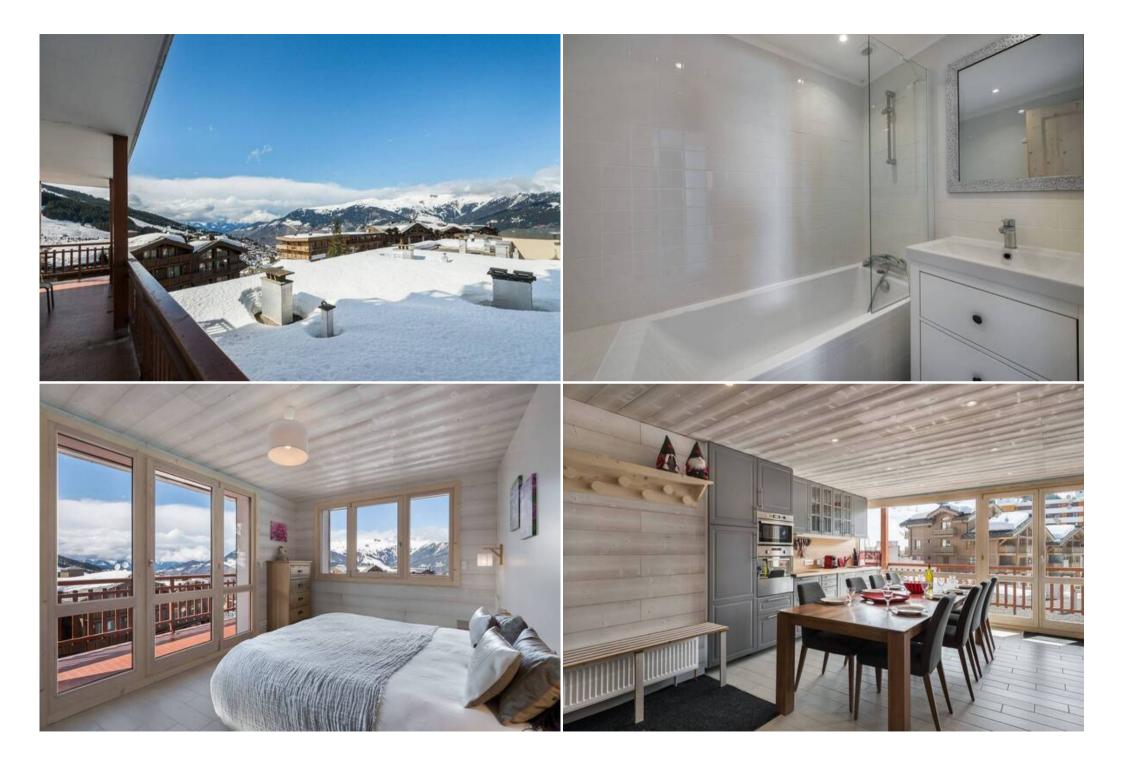

### 1. Bedroom :

Children's bedroom :

- Balcony, Shelves
- 1 Bunk bed (two sleeps) (90 x 190)
- 2 Single bed (90 x 190)

### 2. Bedroom:

- Chest of drawers
- 1 Double bed (180 x 190)

3. bedroom:

- Balcony, TV
- 1 Double bed (180 x 190)
- Ensuite bathroom: Shower, Single sink, Toilet

Bathroom 1: Bathtub, Single sink

### Balcony

Fully fitted kitchen:

- Coffee machine
- Microwave
- Fridge
- Freezer
- Raclette machine
- Vaccum
- Nespresso
- Iro
- Kettle
- Toaster
- Induction hob
- Dishwasher
- Washing machine
- Dryer

### Oven

- Dining area
- Living room