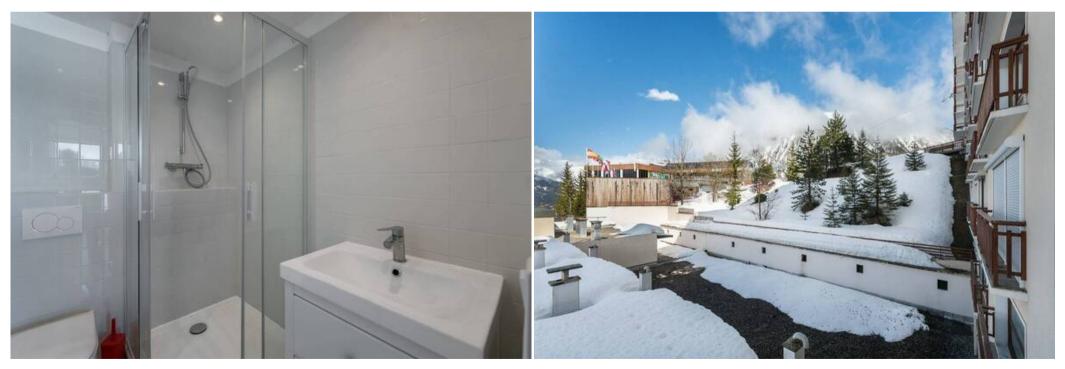

- Distance from the center : 0 m
- Closest ski slope: Front de Neige / Snow Front
- Distance from the slopes : 0 m
- Distance to ski school: 120 m
- Closest ski lift: Ariondaz
- Distance from ski lift: 50 m

### 2. Bedroom:

- Chest of drawers
- 1 Double bed (180 x 190)

3. bedroom:

- Balcony, TV
- 1 Double bed (180 x 190)
- Ensuite bathroom: Shower, Single sink, Toilet

Bathroom 1: Bathtub, Single sink