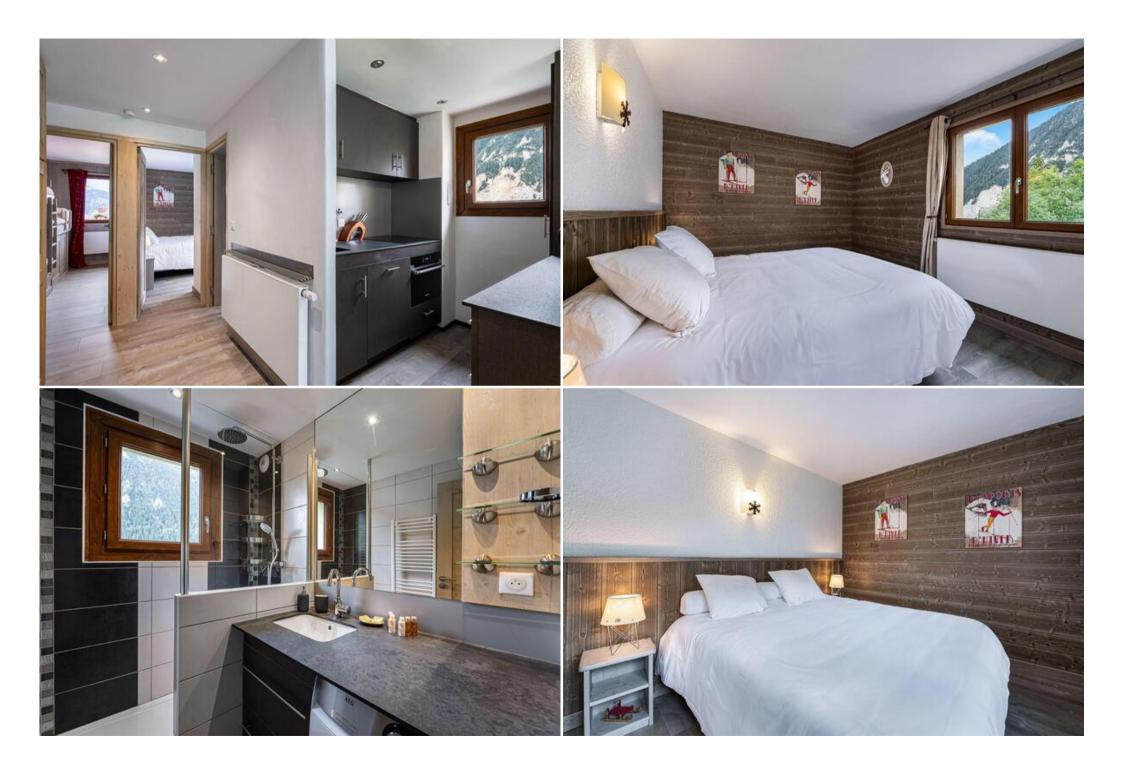

#### Bedroom:

#### Double or Twin bedroom:

• Shelves, Sink, Wardrobe, 1 Double bed (140 x 190)

#### Bathroom:

- Bathroom 1: Shower, Washing machine, Hairdryer, Towel dryer, Single sink
- Independent toilet: 1