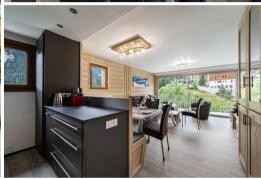

## Living area:

- Convertible sofa bed semi-open fitted kitchen-dining areas lounge
- Terrace