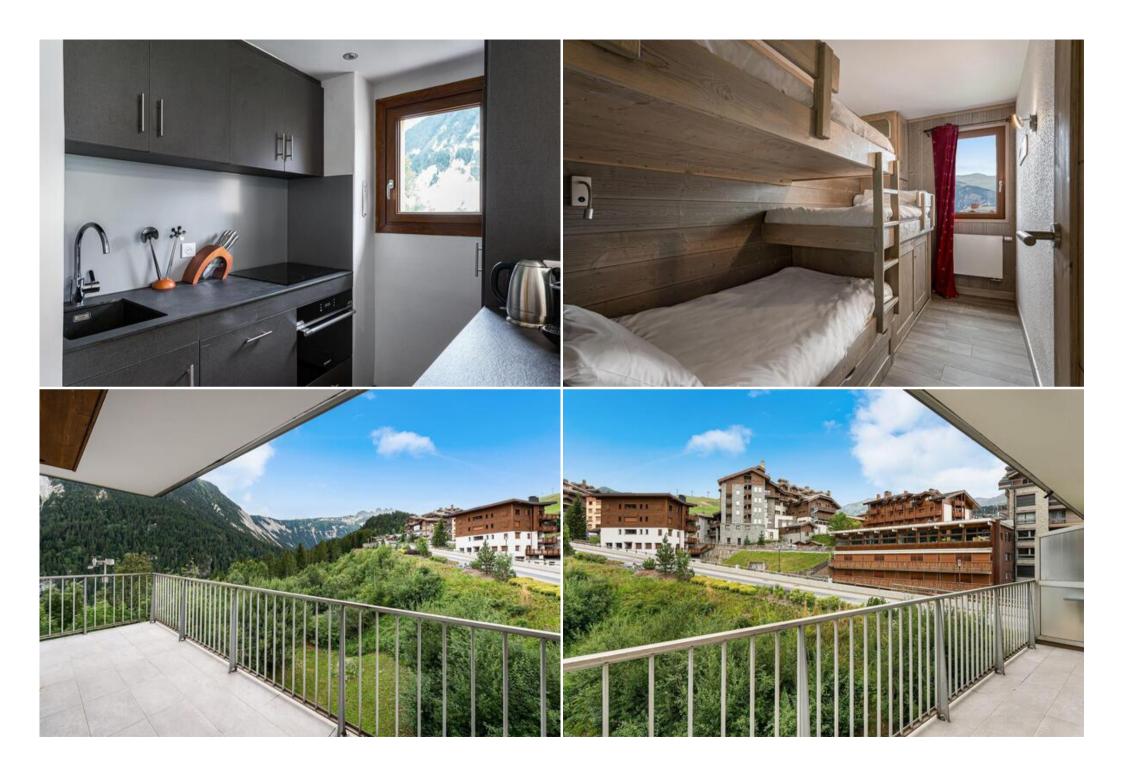

#### Children's bedroom:

• 3 Single bed (90 x 190)

## Information Apartment in Le Belvédère, Courchevel 1650 Moriond

Nº of people: 7
 M² built: 53 m²

Terrace

• 2 Bedrooms

• Ski-room