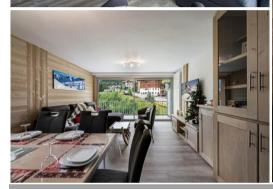

## Living area:

- Convertible sofa bed semi-open fitted kitchen-dining areas lounge
- Terrace