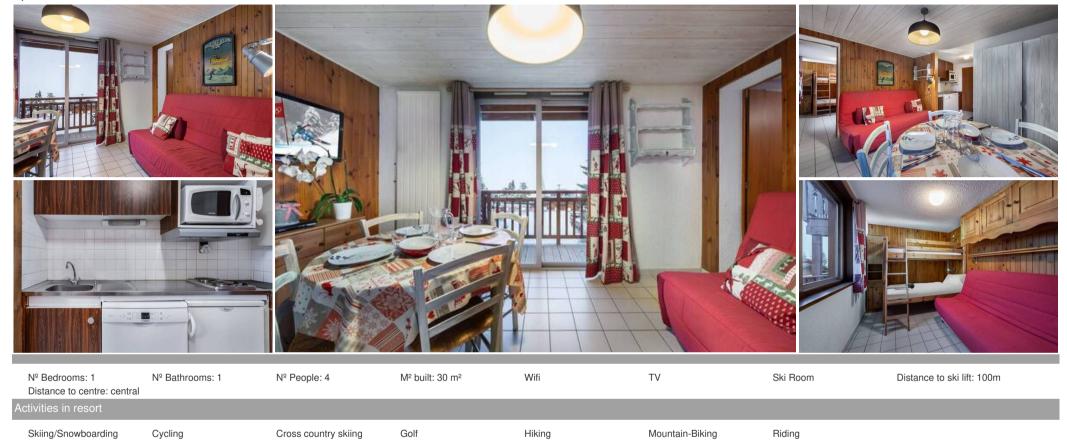

# Information Apartment in Bellecôte, Courchevel 1850

- Nº of people: 4
- M² built: 30 m²
- 1 Bedrooms
- 1 Bathrooms
- Wifi
- Ski-room

This location gives you direct access to the various shops and restaurants of the resort. The ski slopes are just a few steps away from the apartment.

This flat is ideal for your mountain holidays with friends or family. It has a bedroom with a bunk bed for 2 people and a bed settee for 2 people as well. A second sofa bed is located in the living room.

This mountain style apartment will immerse you in the environment in which you stay in. It is well appointed and therefore very functional.

Living area: You have the possibility to turn the sofa into a bed (140\*190).

- Balcony
- Convertible sofa bed
- Dining area
- Little kitchen
- TV lounge

#### Bedroom:

- Wardrobe
- 1 Bunk bed (two sleeps) (80 x 190)
- 1 Sofa bed (140 x 190)

Bathroom 1: Bathtub, Single sink

Independent toilet: 1

# Household appliance

- Coffee machine
- Microwave
- Fridge
- Vaccum
- Electric hobs
- Kettle
- Toaster
- Induction hobs
- Dishwasher