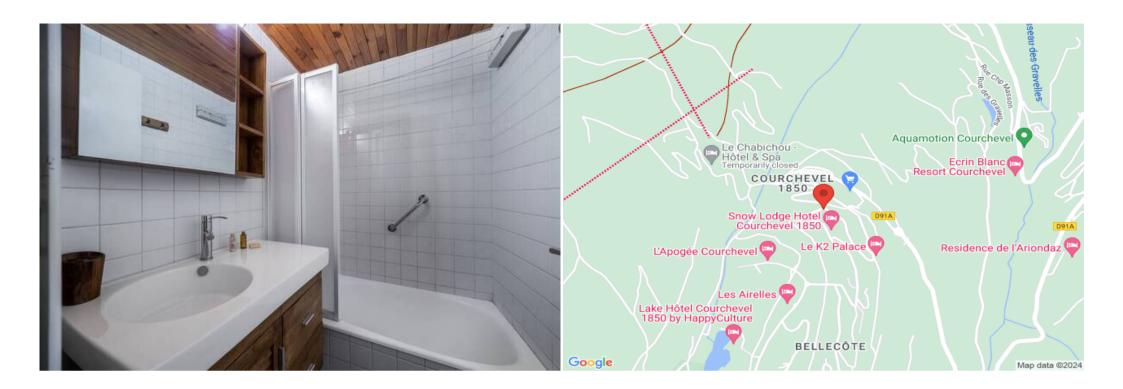

### Apartment Courchevel - Courchevel (1850)

The nearest ski slope is Bellecôte, at only 110m from the apartment. You can then join the Snow Front, where ski lifts start, and the ski school of Courchevel gathers.

• Distance from the center : 50 m

Closest ski slope : Bellecôte

Distance from the slopes : 110 m

• Distance to ski school: 110 m

Closest ski lift: Front de Neige / Snow Front

Distance from ski lift: 100 m

Discover the apartment, ideally located in the center of Courchevel.

#### Bedroom:

- Wardrobe
- 1 Bunk bed (two sleeps) (80 x 190)
- 1 Sofa bed (140 x 190)

Bathroom 1: Bathtub, Single sink

Independent toilet: 1