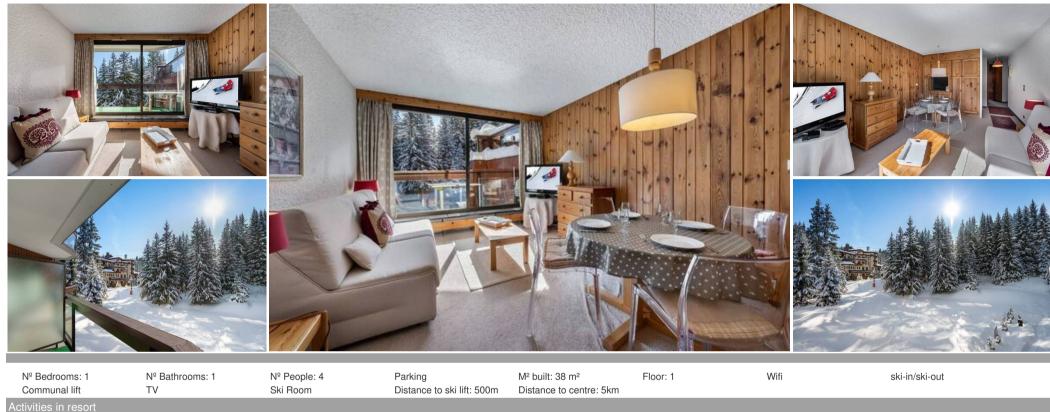

# Information Apartment in Jardin Alpin, Courchevel 1850

Cross country skiing

Golf

Cycling

Nº of people: 4

Skiing/Snowboarding

- M² built: 38 m²
- 1 Bedrooms
- 1 Bathrooms
- Wifi
- Ski-room
- Ski In, Ski Out

Distance from the center: 1300 m
Closest ski slope: Jardin Alpin
Distance from the slopes: 50 m
Distance to ski school: 1600 m
Closest ski lift: Jardin Alpin
Distance from ski lift: 200 m

Discover the apartment located on the 1st floor of a ski residence. The residence is located close to Courchevel ski area which offers direct access to the ski slopes, you will only have to join the ski lifts.

This apartment for 4 people has a bedroom with a double bed and a sofa bed in the living room that can turn into sleeping for 2 people. The living room is bright thanks to the large windows located in the living area. The fully equipped kitchen is semi-open on the living space, which allows it to also benefit of the brightness of the apartment.

#### Living area:

- Balcony
- Convertible sofa bed
- Semi-open fitted kitchen
- Dining room
- TV lounge

#### Bedroom:

- Balcony , Chest of drawers
- 1 Double bed (140 x 190)

Bathroom 1: Bathtub, Hairdryer, Towel dryer, Single sink

Independent toilet: 1