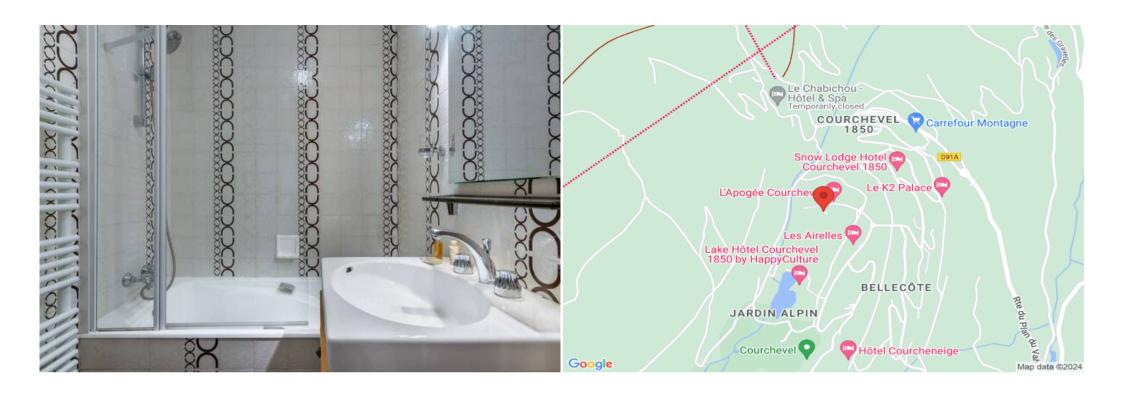

Distance from the center: 1300 m
Closest ski slope: Jardin Alpin
Distance from the slopes: 50 m
Distance to ski school: 1600 m
Closest ski lift: Jardin Alpin
Distance from ski lift: 200 m

Discover the apartment located on the 1st floor of a ski residence. The residence is located close to Courchevel ski area which offers direct access to the ski slopes, you will only have to join the ski lifts.

#### Bedroom:

- Balcony , Chest of drawers
- 1 Double bed (140 x 190)

Bathroom 1: Bathtub, Hairdryer, Towel dryer, Single sink

Independent toilet: 1