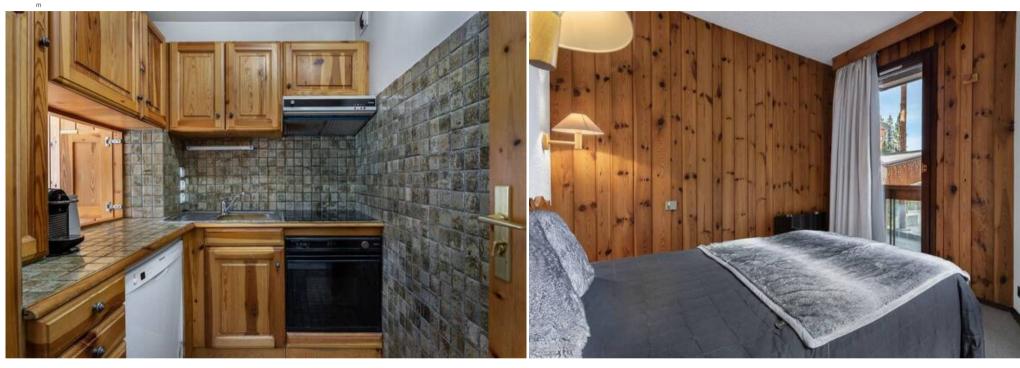

This apartment for 4 people has a bedroom with a double bed and a sofa bed in the living room that can turn into sleeping for 2 people. The living room is bright thanks to the large windows located in the living area. The fully equipped kitchen is semi-open on the living space, which allows it to also benefit of the brightness of the apartment.

#### Bedroom:

- Balcony , Chest of drawers
- 1 Double bed (140 x 190)

Bathroom 1: Bathtub, Hairdryer, Towel dryer, Single sink

Independent toilet: 1

# Household appliance

- Coffee machine
- Microwave
- Fridge
- Raclette machine
- Nespresso coffee machine
- Electric hobs
- Kitchen exhaust hood
- Kettle
- Toaster
- Induction hobs
- Dishwasher
- Oven