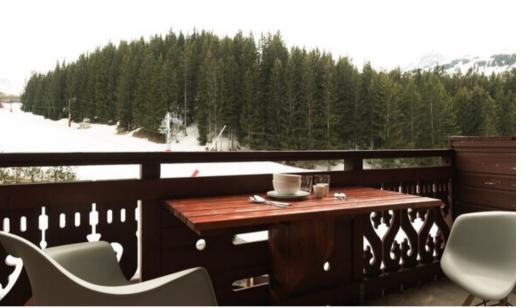

## Information Apartment in Bellecôte, Courchevel 1850

- Nº of people: 2
- M² built: 27 m²
- Terrace
- 1 Bathrooms
- Parking
- Floor 3
- Wifi
- Ski-room
- Ski In, Ski Out

Résidence Courchevel 1850

Cosy studio located close to the center of Courchevel 1850, ski in ski out.

A very nice view on the slopes and an ideal location!

The apartment labelled is located at walking distance from the center, on « Bellecote » slope.

- Living room
- All equipped open kitchen
- A separated double bed 140 x 190
- Shower room with toilet
- Slope facing balcony
- Ski locker
- Non private park space
- Safe
- Wi-Fi