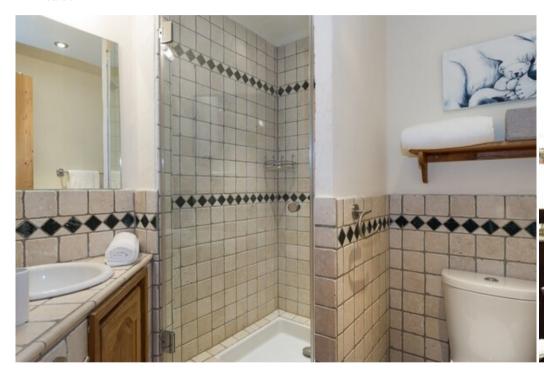

A very nice view on the slopes and an ideal location!

The apartment labelled is located at walking distance from the center, on « Bellecote » slope.

- Living room
- All equipped open kitchen
- A separated double bed 140 x 190
- Shower room with toilet
- Slope facing balcony
- Ski locker
- Non private park space
- Safe
- Wi-Fi