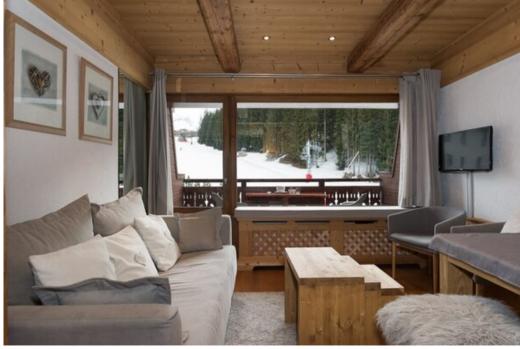

## Information Apartment in Bellecôte, Courchevel 1850

- Nº of people: 2
- M² built: 27 m²
- Terrace
- 1 Bathrooms
- Parking
- Floor 3
- Wifi
- Ski-room
- Ski In, Ski Out

Résidence Courchevel 1850

Cosy studio located close to the center of Courchevel 1850, ski in ski out.

A very nice view on the slopes and an ideal location!

The apartment labelled is located at walking distance from the center, on « Bellecote » slope.

- Living room
- All equipped open kitchen
- A separated double bed 140 x 190
- Shower room with toilet
- Slope facing balcony
- Ski locker
- Non private park space
- Safe
- Wi-Fi