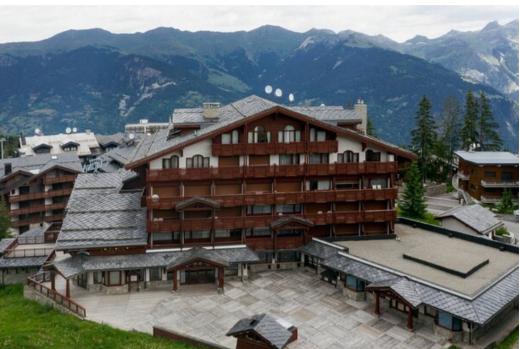

## Cosy studio for rental located in Bellecôte, Courchevel 1850

France, Courchevel, Courchevel 1850, Bellecôte

Apartment - REF: TGS-A2538

## Information Apartment in Bellecôte, Courchevel 1850

- Nº of people: 2
- M² built: 27 m²
- Terrace
- 1 Bathrooms
- Parking
- Floor 3
- Wifi
- Ski-room
- Ski In, Ski Out

Résidence Courchevel 1850

Cosy studio located close to the center of Courchevel 1850, ski in ski out.