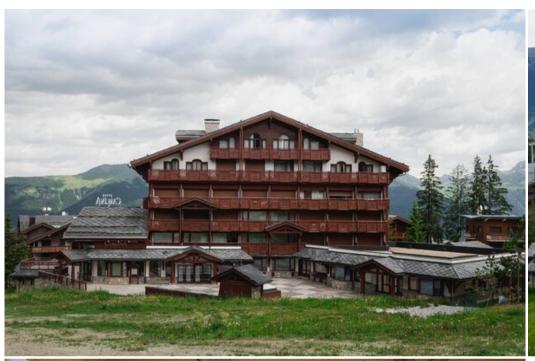

## Cosy studio for rental located in Bellecôte, Courchevel 1850

France, Courchevel, Courchevel 1850, Bellecôte

Apartment - REF: TGS-A2538

## Information Apartment in Bellecôte, Courchevel 1850

- Nº of people: 2
- M² built: 27 m²
- Terrace
- 1 Bathrooms
- Parking
- Floor 3
- Wifi
- Ski-room
- Ski In, Ski Out

Résidence Courchevel 1850

Cosy studio located close to the center of Courchevel 1850, ski in ski out.