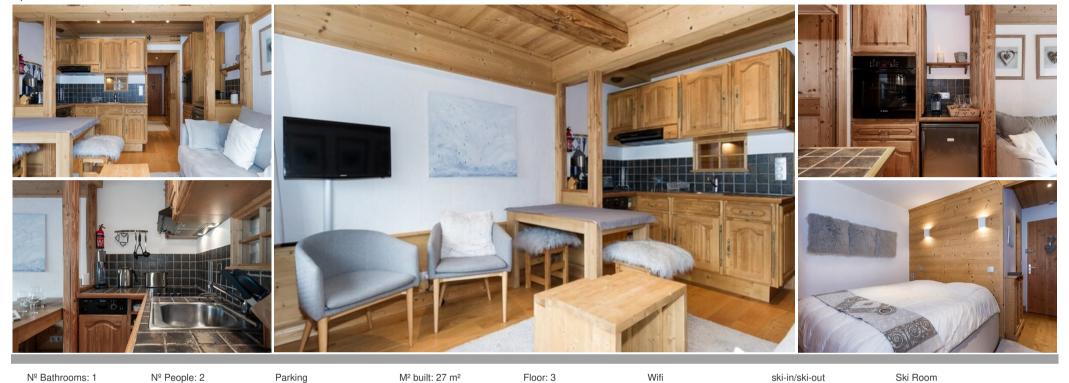

## Information Apartment in Bellecôte, Courchevel 1850

- Nº of people: 2
- M² built: 27 m²
- Terrace
- 1 Bathrooms
- Parking
- Floor 3
- Wifi
- Ski-room
- Ski In, Ski Out

Résidence Courchevel 1850

Cosy studio located close to the center of Courchevel 1850, ski in ski out.

A very nice view on the slopes and an ideal location!

The apartment labelled is located at walking distance from the center, on « Bellecote » slope.

- Living room
- All equipped open kitchen
- A separated double bed 140 x 190
- Shower room with toilet
- Slope facing balcony
- Ski locker
- Non private park space
- Safe
- Wi-Fi