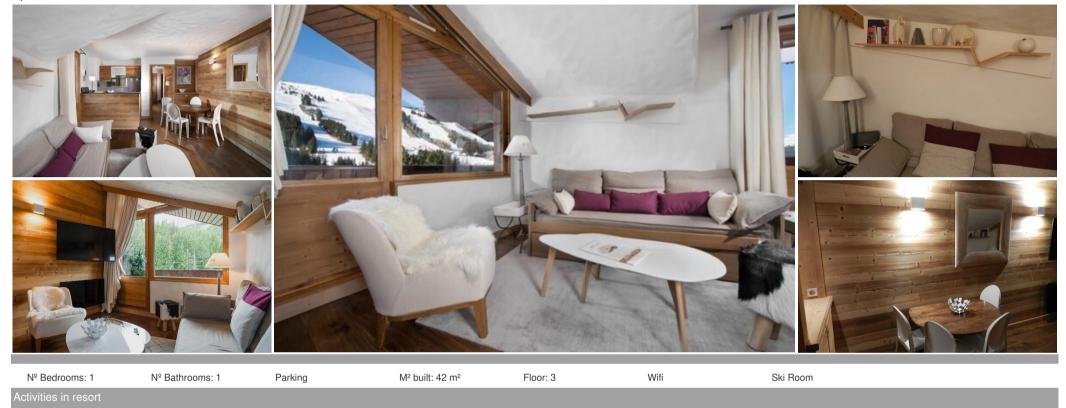

## **Information Apartment in Courchevel 1850**

- Nº of people: 4
- M<sup>2</sup> built: 42 m<sup>2</sup>
- Terrace
- 1 Bedrooms
- 1 Bathrooms
- Parking
- Floor 3
- Wifi
- Ski-room

Résidence Courchevel 1850

A lovely apartment located in the very center of Courchevel 1850, ski in ski out.

A very nice view and ideal location!

The apartment is in the resort center in a high-class residence.

- Living room
- All equipped american kitchen
- Bedroom
- 1 mountain corner with bunk beds
- Balcony
- Bathroom with shower and bath
- Separate toilet
- Ski locker
- 1 parking
- WiFi