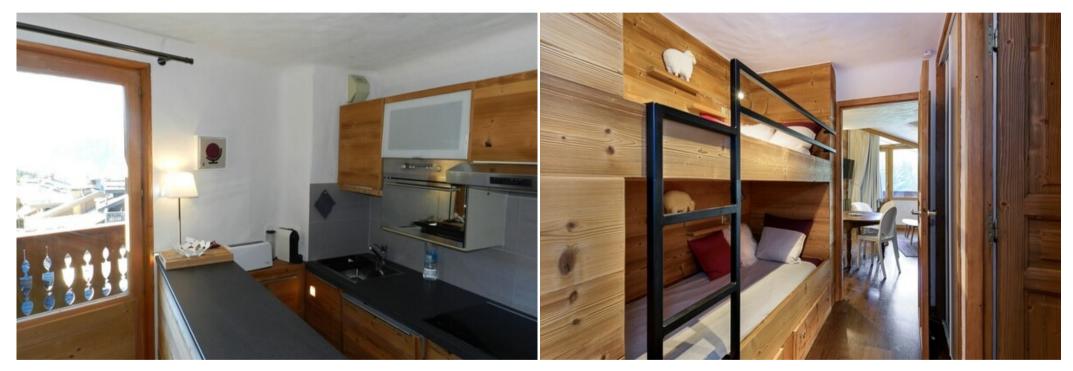

A lovely apartment located in the very center of Courchevel 1850, ski in ski out.

A very nice view and ideal location!

The apartment is in the resort center in a high-class residence.

- Living room
- All equipped american kitchen
- Bedroom
- 1 mountain corner with bunk beds
- Balcony
- Bathroom with shower and bath
- Separate toilet
- Ski locker
- 1 parking
- WiFi