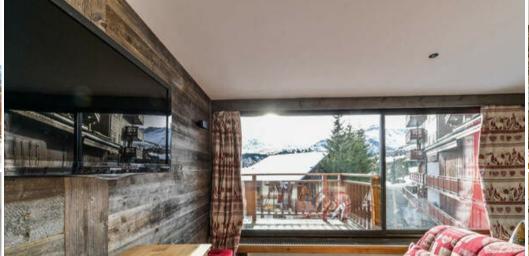

Flat located in the Pralong area, quiet area, close to the ski slopes with an east facing balcony, can accommodate 6 people.

American kitchen equipped with ceramic hob, hood, oven, microwave oven, a dining area and a living room with sofa and flat screen TV.