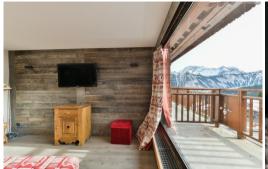

Flat located in the Pralong area, quiet area, close to the ski slopes with an east facing balcony, can accommodate 6 people.

American kitchen equipped with ceramic hob, hood, oven, microwave oven, a dining area and a living room with sofa and flat screen TV.