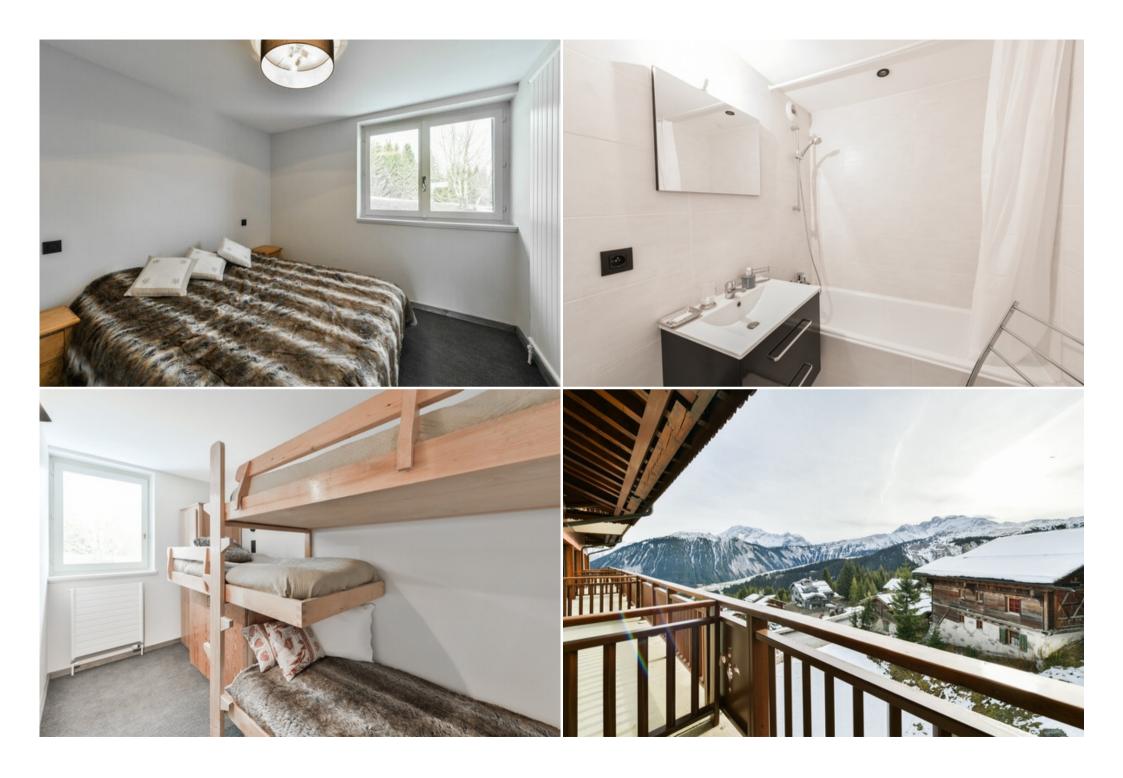

- Bedroom 1: one double bed (160x190 cm)
- Bedroom 2: 3 bunk beds (80x190 cm)
- Living-room: sofa bed (140x190 cm)

One bathroom and one separated toilet.

COURCHEVEL 1850 - Apartment ski in ski out, classified 3\*, of 55m² with 2 bedrooms that can accommodate 6 people.

## BEDS:

- Bedroom 1: a double bed (160x190cm)

- Bedroom 2:3 single beds (80x190cm)

- Living room: 1 sofa bed (140x190cm)

Bathroom (bathtub, washbasin) with separate toilet.