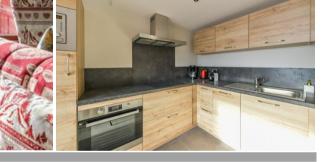

Flat located in the Pralong area, quiet area, close to the ski slopes with an east facing balcony, can accommodate 6 people.

American kitchen equipped with ceramic hob, hood, oven, microwave oven, a dining area and a living room with sofa and flat screen TV.