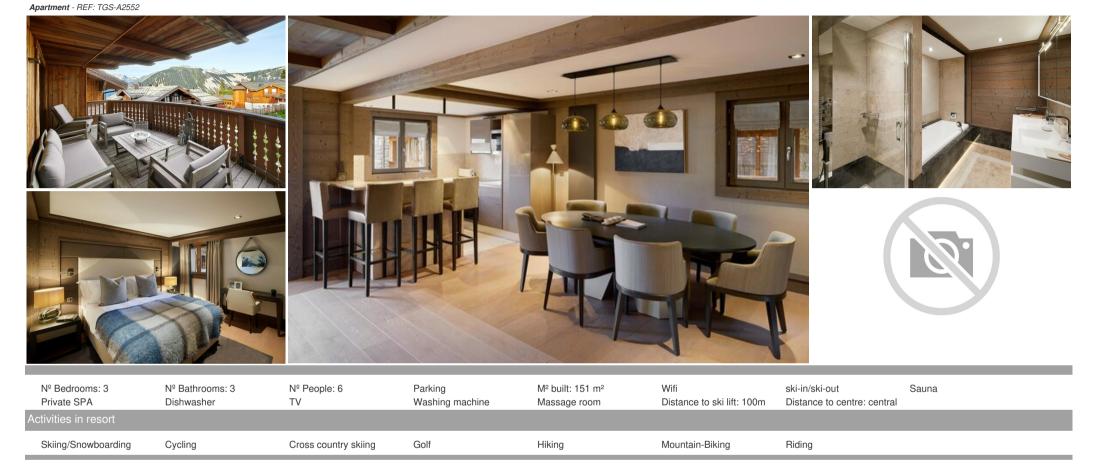

## **Information Apartment in Courchevel 1850**

- Nº of people: 6
- M<sup>2</sup> built: 151 m<sup>2</sup>
- 3 Bedrooms

Luxurious alpine residences commanding glorious views to the valley and Courchevel 1850.

The Three-Bedroom located either on the 3rd, 4th, or 5th floors, offering a total space varying from 148 to 151 square meters (1,593 to 1,625 square feet). Blending spaciousness of the rooms and distinguished furniture with an elegant layout and decoration. All offer unrivalled views to the valley and over the glittering white rooftops, inner courtyard, and street, sharing Courchevel 1850s vibrant atmosphere. A significant aspect is its luxurious interiors and spacious sitting area opening to a terrace. Renown designer Alain Foeillet has created a magical atmosphere using natural materials for this cozy Residences. Wisely designed to enhance the comfort during every stay, it stands out for the subtle fusion between a contemporary style with traditional mountain influences.

- From 1,593 to 1,625 sq. ft. / From 148 to 151 sq. m.
- Max guests 6 label

- Mountains, street and inner courtyard views
- 3 Bedrooms label

## Amenities

- Tailor-made ski-in/ski-out service at the Ski lifts in Courchevel 1850
- EUR 400 Spa credit for 5-night stays or more
- Early check-in and late check-out (subject to availability)
- Apartment upgrade (subject to availability, not over Peak Weeks) two rooms with one double bed in each and one smaller bedroom with a bunk
- Residential Housekeeping service
- Residential GEM (Guest Experience Maker) 24/7
- Ski shop on-site
- Naturalmat organic mattresses (dispensers)
- Flat-panel TV with satellite channels
- Unlimited WI-FI and iPad integrated music systems
- Spacious sitting area with an open-plan fully-equipped kitchen with oven, hob, microwave, fridge-freezer, dishwasher, washing machine, and ironing facilities. Coffee machine and tea-making facilities
- Coffee machine and tea-making facilities
- Three fully equipped bathrooms, with shower-bathtub combination
- Oliófora Toiletries
- In-room safe

## Key Facts

- Direct access to Spa
- Easy access to Courchevel 1850's village
- Located on the third, fourth, sixth floor
- Perfect for families, since offers two rooms with one double bed in each, and one smaller bedroom with a bunk
- Spacious living and dining area