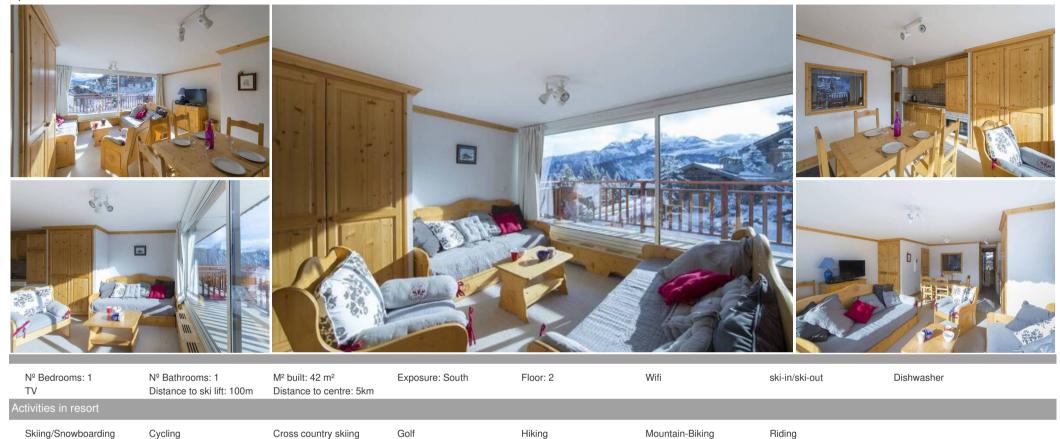

# Information Apartment, in Pralong, Courchevel 1850

- Nº of people: 4
- M² built: 42 m²
- 1 Bedrooms
- 1 Bathrooms
- Ski In, Ski Out

Courchevel Apartment, Courchevel 1850

The apartment is 42sqm and equipped for 4 people with 1 double bedroom and sofa bed in living room.

#### Living room:

- Fully fitted kitchen
- Living room with two sofa beds and TV
- Dining area
- South facing balcony

#### Equipments

- Kitchen: dishwasher, 4 electric hobs, oven, fridge, microwave, coffee machine
- Living room: flat screen TV (TNT channels)
- · Ski room on the ground floor

### The apartment:

- 50 meters from the Bellecôte slope
- 1 700 meters from the center

The prestigious resort of Courchevel 1850 is located at:

- 2 hours from Lyon airport
- 2h30 from Geneva airport
- 30 minutes from Moutiers train station