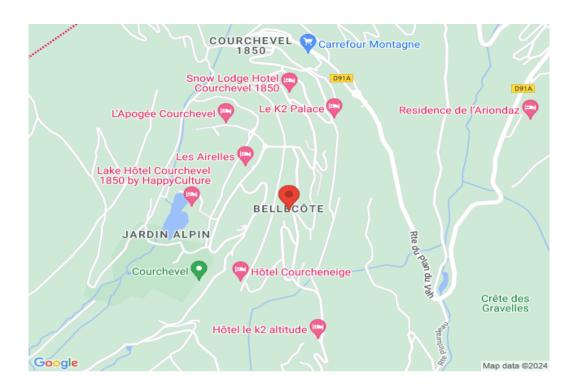

This charming apartment is located 50 meters from the slopes and 1 700 meters from the resort centre of courchevel.

### The apartment:

- 50 meters from the Bellecôte slope
- 1 700 meters from the center

The prestigious resort of Courchevel 1850 is located at:

- 2 hours from Lyon airport
- 2h30 from Geneva airport
- 30 minutes from Moutiers train station