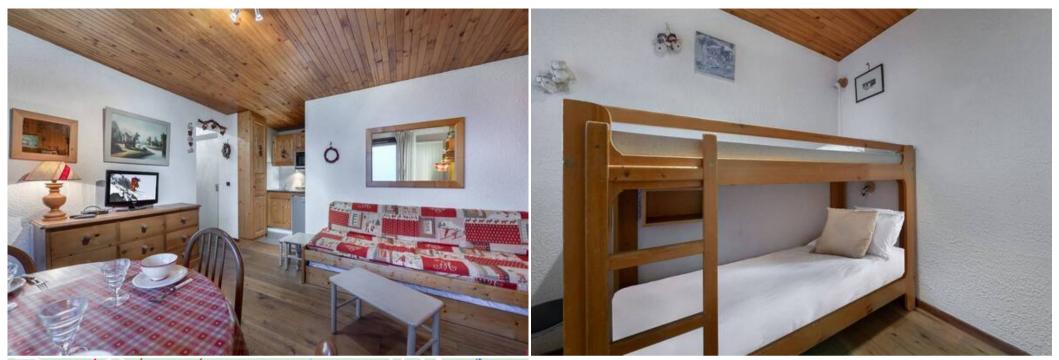

The apartment is located in the center of Courchevel 1850 ski resort.

It has a surface area of 28sq.m and offers a bright living area with an open kitchenette into the living area.

There is one bedroom with bunk beds and in the living room, a sofa bed and a drawer, it can accommodate up to 4 people.

#### LAYOUT

Living area : Convertible sofa: Bench with drawer bed. (80\*190)

- Balcony
- Convertible sofa bed
- Fully fitted kitchen
- Open kitchen
- TV lounge

#### Cabin :

• 1 Bunk bed (two sleeps) (80 x 190)