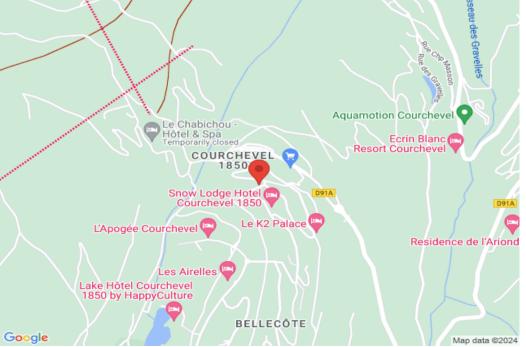

# This apartment is located in the center of Courchevel 1850

France, Courchevel, Courchevel 1850

Skiing/Snowboarding

The apartment is located in the center of Courchevel 1850 ski resort.

It has a surface area of 28sq.m and offers a bright living area with an open kitchenette into the living area.

There is one bedroom with bunk beds and in the living room, a sofa bed and a drawer, it can accommodate up to 4 people.