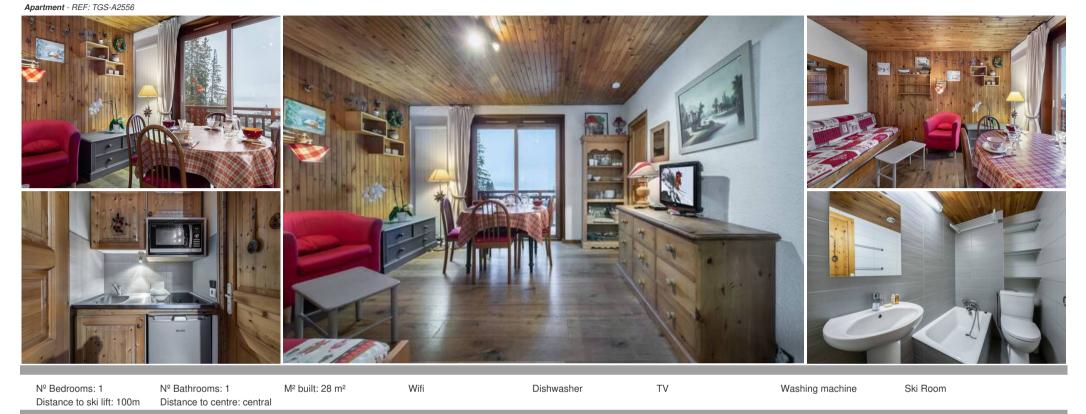

# Information Apartment in Center, Courchevel 1850

- Nº of people: 4
- M<sup>2</sup> built: 28 m<sup>2</sup>
- Terrace
- 1 Bedrooms
- 1 Bathrooms
- Ski-room

Apartment in Courchevel 1850

- Distance from the center : 0 m
- Distance from the slopes : 110 m
- Distance to ski school : 450 m
- Closest ski lift :
- Distance from ski lift : 0 m

The apartment is located in the center of Courchevel 1850 ski resort.

It has a surface area of 28sq.m and offers a bright living area with an open kitchenette into the living area.

There is one bedroom with bunk beds and in the living room, a sofa bed and a drawer, it can accommodate up to 4 people.

#### LAYOUT

Living area : Convertible sofa: Bench with drawer bed. (80\*190)

- Balcony
- Convertible sofa bed
- Fully fitted kitchen
- Open kitchen
- TV lounge

#### Cabin :

• 1 Bunk bed (two sleeps) (80 x 190)

#### Bathroom :

• Bathroom 1 : Bathtub, Hairdryer, Single sink

Independent toilet : 1