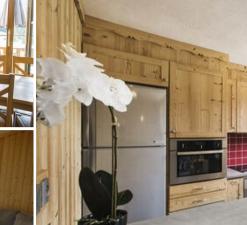

#### VERY NICE BENEFITS FOR THIS APARTMENT SKI IN SKI, IDEAL FOR FAMILY.

72m² apartment for 8 people, on the 5th floor of the residence with lift. Balcony facing south, overlooking the mountains.

- Entrance hall with storage.
- Living room with sofa, flat screen TV and dining area.
- Kitchen open to the living room refrigerator with freezer, stove, oven, dishwasher and washing machine.
- Bedroom 2: Two single beds (80x190) balcony north facing with valley views.
- Bedroom 2: A double bed (140x190) Balcony North exposure with valley views.
- Cabin separated by a sliding door: 2 bunk beds (80x190)
- Living room: a sofa bed (140x190)