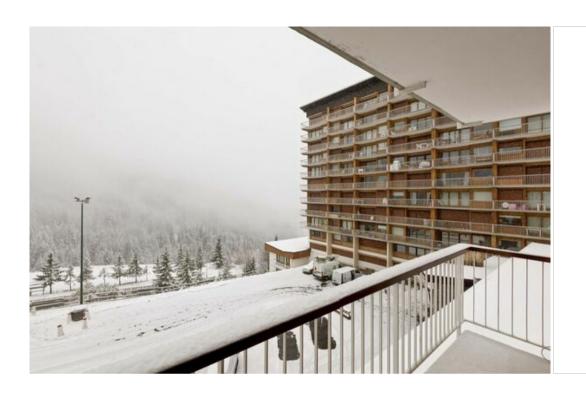

#### VERY NICE BENEFITS FOR THIS APARTMENT SKI IN SKI, IDEAL FOR FAMILY.

72m² apartment for 8 people, on the 5th floor of the residence with lift. Balcony facing south, overlooking the mountains.

- Entrance hall with storage.
- Living room with sofa, flat screen TV and dining area.
- Kitchen open to the living room refrigerator with freezer, stove, oven, dishwasher and washing machine.
- Bedroom 2: Two single beds (80x190) balcony north facing with valley views.
- Bedroom 2: A double bed (140x190) Balcony North exposure with valley views.
- Cabin separated by a sliding door: 2 bunk beds (80x190)
- Living room: a sofa bed (140x190)