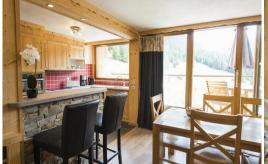

#### VERY NICE BENEFITS FOR THIS APARTMENT SKI IN SKI, IDEAL FOR FAMILY.

72m² apartment for 8 people, on the 5th floor of the residence with lift. Balcony facing south, overlooking the mountains.

- Entrance hall with storage.
- Living room with sofa, flat screen TV and dining area.
- Kitchen open to the living room refrigerator with freezer, stove, oven, dishwasher and washing machine.
- Bedroom 2: Two single beds (80x190) balcony north facing with valley views.
- Bedroom 2: A double bed (140x190) Balcony North exposure with valley views.
- Cabin separated by a sliding door: 2 bunk beds (80x190)
- Living room: a sofa bed (140x190)