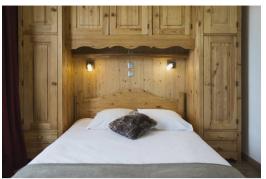

#### VERY NICE BENEFITS FOR THIS APARTMENT SKI IN SKI, IDEAL FOR FAMILY.

72m² apartment for 8 people, on the 5th floor of the residence with lift. Balcony facing south, overlooking the mountains.

- Entrance hall with storage.
- Living room with sofa, flat screen TV and dining area.
- Kitchen open to the living room refrigerator with freezer, stove, oven, dishwasher and washing machine.
- Bedroom 2: Two single beds (80x190) balcony north facing with valley views.
- Bedroom 2: A double bed (140x190) Balcony North exposure with valley views.
- Cabin separated by a sliding door: 2 bunk beds (80x190)
- Living room: a sofa bed (140x190)