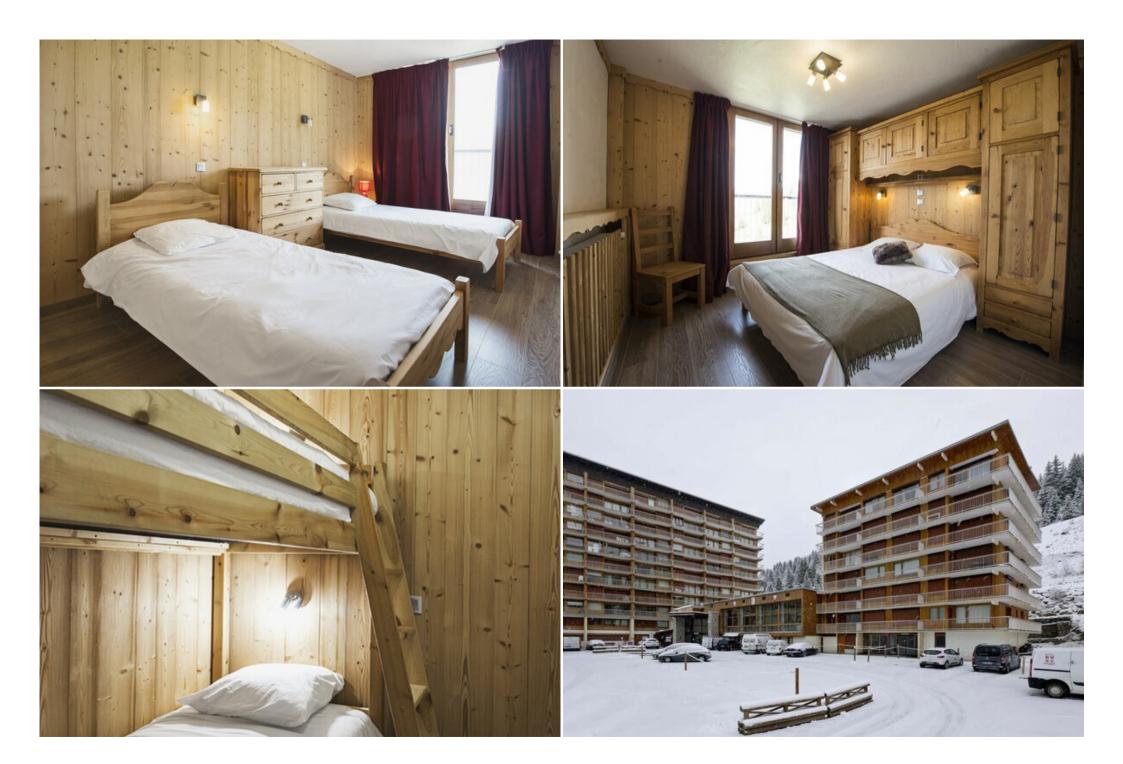

#### VERY NICE BENEFITS FOR THIS APARTMENT SKI IN SKI, IDEAL FOR FAMILY.

72m² apartment for 8 people, on the 5th floor of the residence with lift. Balcony facing south, overlooking the mountains.

- Entrance hall with storage.
- Living room with sofa, flat screen TV and dining area.
- Kitchen open to the living room refrigerator with freezer, stove, oven, dishwasher and washing machine.
- Bedroom 2: Two single beds (80x190) balcony north facing with valley views.
- Bedroom 2: A double bed (140x190) Balcony North exposure with valley views.
- Cabin separated by a sliding door: 2 bunk beds (80x190)
- Living room: a sofa bed (140x190)

### Separate toilet.

Two shower rooms, one with toilets.

Courchevel 1650, ideal location for this residence skis and close to shops and bus stops.

#### **SERVICES PROVIDED:**

- · Ski locker.
- Car park residence, not registered places.
- Wifi unlimited 4G surcharge
- Linens included.