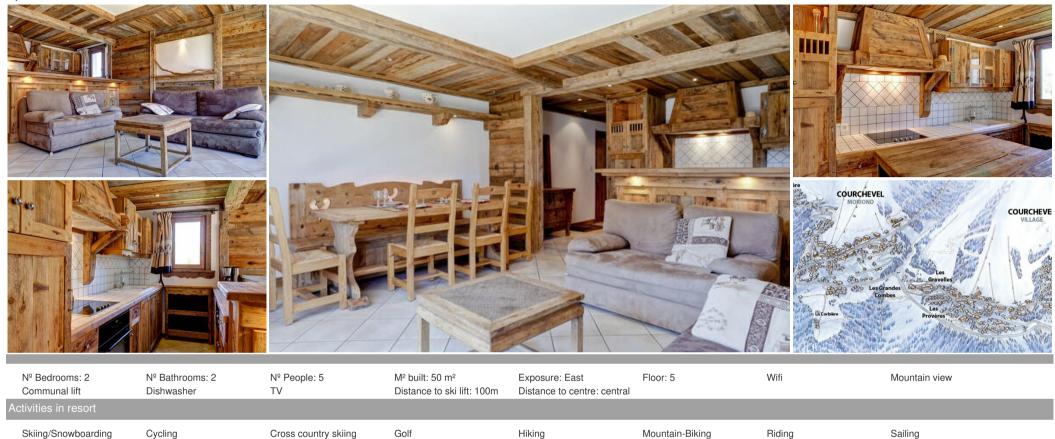

## **Information Apartment in Courchevel 1650 Moriond**

- Nº of people: 5
- Terrace
- 2 Bedrooms
- 2 Bathrooms
- Floor 5
- East Facing
- Wifi

BEAUTIFUL APARTMENT FOR RENTAL - RESIDENCE CLOSE CENTRE STATIONS AND AMENITIES

| <ul> <li>Living room with dining area, and balcony facing east with mountain views.</li> <li>Flat screen TV.</li> </ul>                                                |
|------------------------------------------------------------------------------------------------------------------------------------------------------------------------|
| Kitchen open to the living room with fridge, oven, dishwasher, ceramic hob and a microwave.                                                                            |
| <ul> <li>Bedroom 1: 2 bunk beds (90cm) and a single bed (90cm)</li> <li>Bedroom 2: 1 double bed 140 cm and shower</li> </ul>                                           |
| Independent toilet. A bathroom with bathtub and washing machine.                                                                                                       |
| SERVICES PROVIDED:                                                                                                                                                     |
| <ul> <li>A covered parking N ° 4810 BIS (1m80 height limit)</li> <li>Apartment equipped with duvets</li> <li>Wifi unlimited 4G surcharge</li> <li>Bed linen</li> </ul> |
|                                                                                                                                                                        |
|                                                                                                                                                                        |
|                                                                                                                                                                        |
|                                                                                                                                                                        |
|                                                                                                                                                                        |
|                                                                                                                                                                        |
|                                                                                                                                                                        |
|                                                                                                                                                                        |