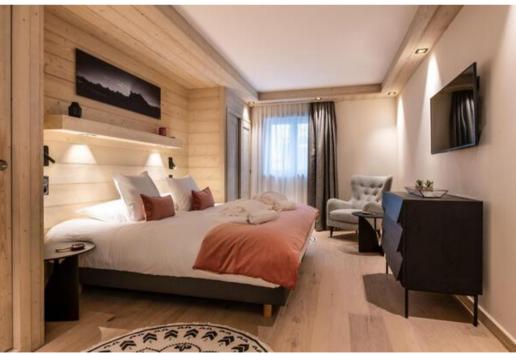

## **Information Apartment in Courchevel 1650 Moriond**

- Nº of people: 8
- M² built: 177 m²
- Terrace
- 4 Bedrooms
- 3 Bathrooms
- Private spa
- Jacuzzi
- Hammam / Sauna
- Private pool
- Parking
- Floor 3

- Wifi
- Ski-room
- Ski In, Ski Out

Apartment Suite, in duplex on the 2nd and 3rd floors of a residence, offers a surface area of 177 m<sup>2</sup>, accommodating 8 people, maximum 6 adults.

It consists of three bedrooms with a double bed, a cabin room with a bunk bed and three bathrooms. The living area benefits from a sitting area with a television and a balcony equipped with a whirlpool bath with a view of the snow front of Courchevel 1650.