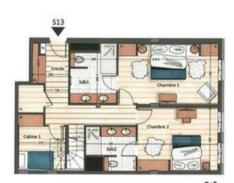

## **Information Apartment in Courchevel 1650 Moriond**

- Nº of people: 8
- M² built: 177 m²
- Terrace
- 4 Bedrooms
- 3 Bathrooms
- Private spa
- Jacuzzi
- Hammam / Sauna
- Private pool
- Parking
- Floor 3

- Wifi
- Ski-room
- Ski In, Ski Out

Apartment Suite, in duplex on the 2nd and 3rd floors of a residence, offers a surface area of 177 m<sup>2</sup>, accommodating 8 people, maximum 6 adults.

It consists of three bedrooms with a double bed, a cabin room with a bunk bed and three bathrooms. The living area benefits from a sitting area with a television and a balcony equipped with a whirlpool bath with a view of the snow front of Courchevel 1650.