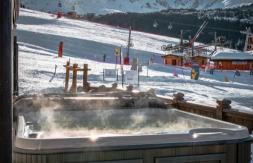

- Wifi
- Ski-room
- Ski In, Ski Out

Apartment Suite, in duplex on the 2nd and 3rd floors of a residence, offers a surface area of 177 m<sup>2</sup>, accommodating 8 people, maximum 6 adults.

It consists of three bedrooms with a double bed, a cabin room with a bunk bed and three bathrooms. The living area benefits from a sitting area with a television and a balcony equipped with a whirlpool bath with a view of the snow front of Courchevel 1650.