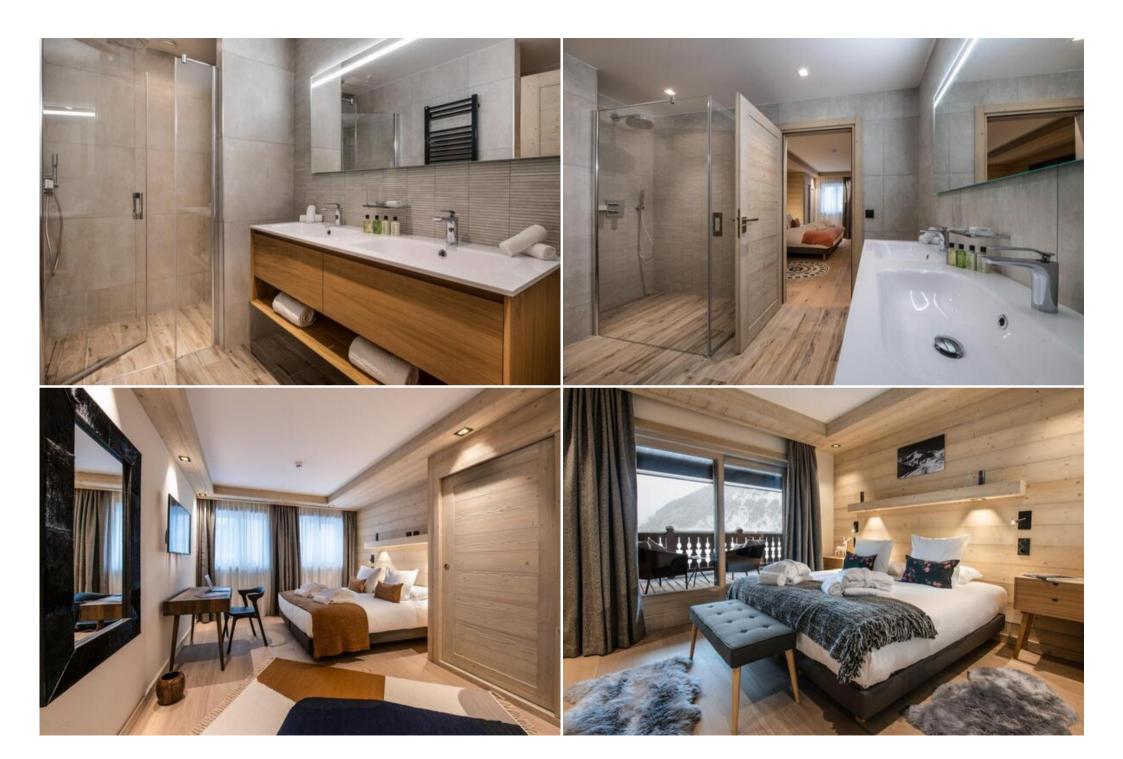

## **Information Apartment in Courchevel 1650 Moriond**

- Nº of people: 8
- M² built: 177 m²
- Terrace
- 4 Bedrooms
- 3 Bathrooms
- Private spa
- Jacuzzi
- Hammam / Sauna
- Private pool
- Parking
- Floor 3

- Wifi
- Ski-room
- Ski In, Ski Out

Apartment Suite, in duplex on the 2nd and 3rd floors of a residence, offers a surface area of 177 m<sup>2</sup>, accommodating 8 people, maximum 6 adults.

It consists of three bedrooms with a double bed, a cabin room with a bunk bed and three bathrooms. The living area benefits from a sitting area with a television and a balcony equipped with a whirlpool bath with a view of the snow front of Courchevel 1650.

During your stay, you will benefit from a parking space in the private car park, a ski locker and wifi access.