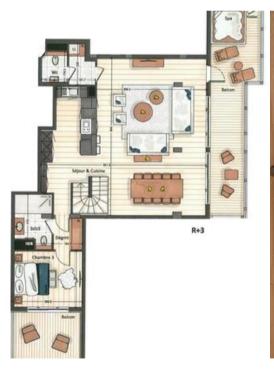

## **Information Apartment in Courchevel 1650 Moriond**

- Nº of people: 8
- M² built: 177 m²
- Terrace
- 4 Bedrooms
- 3 Bathrooms
- Private spa
- Jacuzzi
- Hammam / Sauna
- Private pool
- Parking
- Floor 3

- Wifi
- Ski-room
- Ski In, Ski Out

Apartment Suite, in duplex on the 2nd and 3rd floors of a residence, offers a surface area of 177 m<sup>2</sup>, accommodating 8 people, maximum 6 adults.

It consists of three bedrooms with a double bed, a cabin room with a bunk bed and three bathrooms. The living area benefits from a sitting area with a television and a balcony equipped with a whirlpool bath with a view of the snow front of Courchevel 1650.