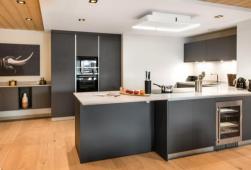

- Wifi
- Ski-room
- Ski In, Ski Out

Apartment Suite, in duplex on the 2nd and 3rd floors of a residence, offers a surface area of 177 m<sup>2</sup>, accommodating 8 people, maximum 6 adults.

It consists of three bedrooms with a double bed, a cabin room with a bunk bed and three bathrooms. The living area benefits from a sitting area with a television and a balcony equipped with a whirlpool bath with a view of the snow front of Courchevel 1650.