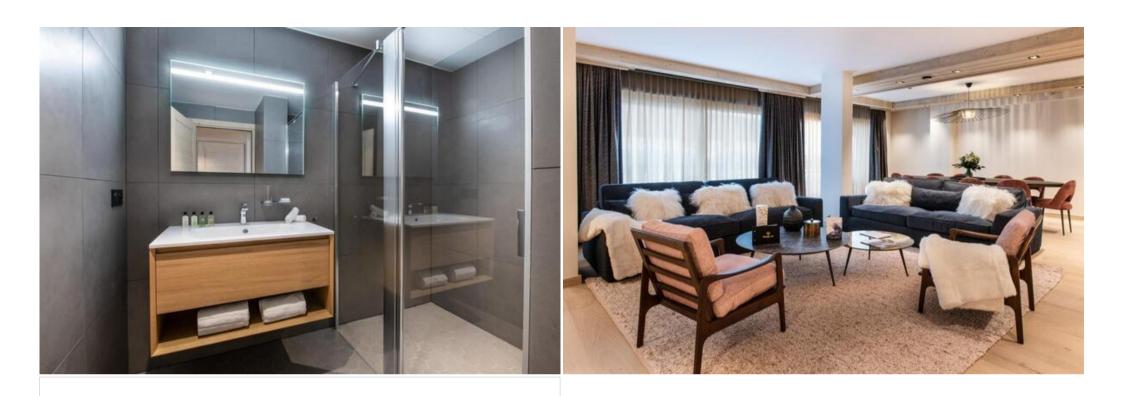

## **Information Apartment in Courchevel 1650 Moriond**

- Nº of people: 8
- M² built: 177 m²
- Terrace
- 4 Bedrooms
- 3 Bathrooms
- Private spa
- Jacuzzi
- Hammam / Sauna
- Private pool
- Parking
- Floor 3

- Wifi
- Ski-room
- Ski In, Ski Out

Apartment Suite, in duplex on the 2nd and 3rd floors of a residence, offers a surface area of 177 m<sup>2</sup>, accommodating 8 people, maximum 6 adults.

It consists of three bedrooms with a double bed, a cabin room with a bunk bed and three bathrooms. The living area benefits from a sitting area with a television and a balcony equipped with a whirlpool bath with a view of the snow front of Courchevel 1650.