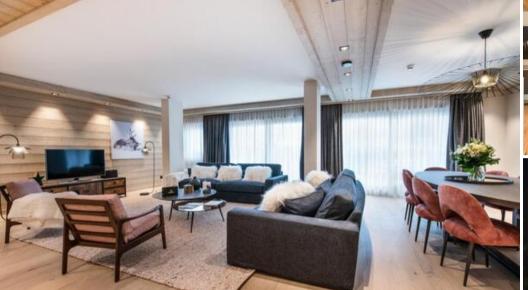

- Wifi
- Ski-room
- Ski In, Ski Out

Apartment Suite, in duplex on the 2nd and 3rd floors of a residence, offers a surface area of 177 m<sup>2</sup>, accommodating 8 people, maximum 6 adults.

It consists of three bedrooms with a double bed, a cabin room with a bunk bed and three bathrooms. The living area benefits from a sitting area with a television and a balcony equipped with a whirlpool bath with a view of the snow front of Courchevel 1650.