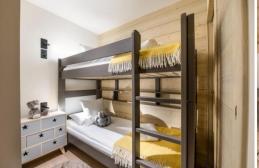

- Wifi
- Ski-room
- Ski In, Ski Out

Apartment Suite, in duplex on the 2nd and 3rd floors of a residence, offers a surface area of 177 m<sup>2</sup>, accommodating 8 people, maximum 6 adults.

It consists of three bedrooms with a double bed, a cabin room with a bunk bed and three bathrooms. The living area benefits from a sitting area with a television and a balcony equipped with a whirlpool bath with a view of the snow front of Courchevel 1650.