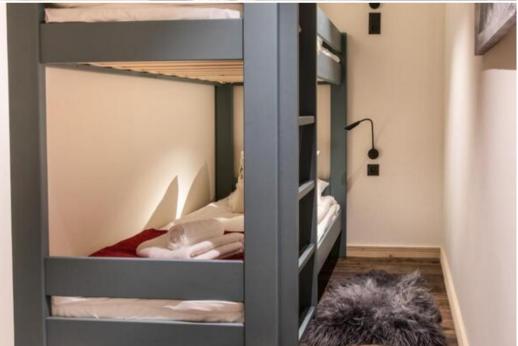

The apartment, located on the 2nd floor of the residence, offers a surface area of 135 m², accommodating 10 people, maximum 6 adults.

It consists of three bedrooms with a double bed, two bedroom cabins with a bunk bed and three bathrooms. The living area has a sitting area with a television and a balcony with a view of the mountains and the valley.