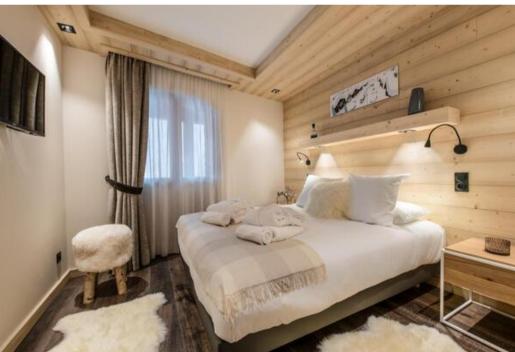

The apartment, located on the 2nd floor of the residence, offers a surface area of 135 m², accommodating 10 people, maximum 6 adults.

It consists of three bedrooms with a double bed, two bedroom cabins with a bunk bed and three bathrooms. The living area has a sitting area with a television and a balcony with a view of the mountains and the valley.