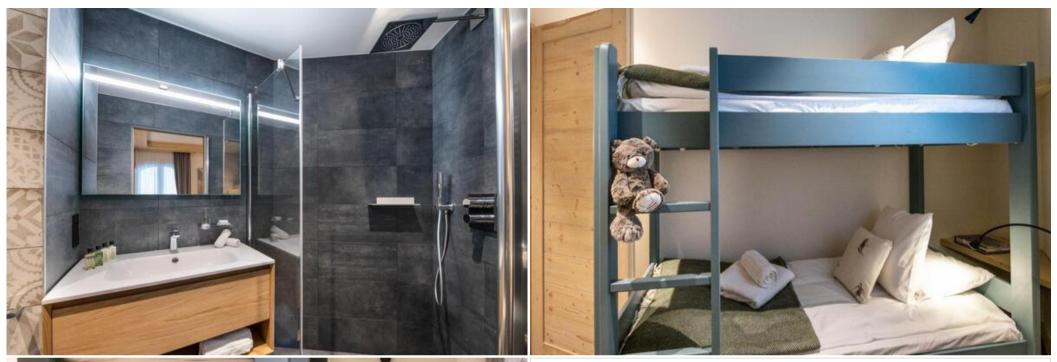

The apartment, located on the 2nd floor of the residence, offers a surface area of 135 m², accommodating 10 people, maximum 6 adults.

It consists of three bedrooms with a double bed, two bedroom cabins with a bunk bed and three bathrooms. The living area has a sitting area with a television and a balcony with a view of the mountains and the valley.