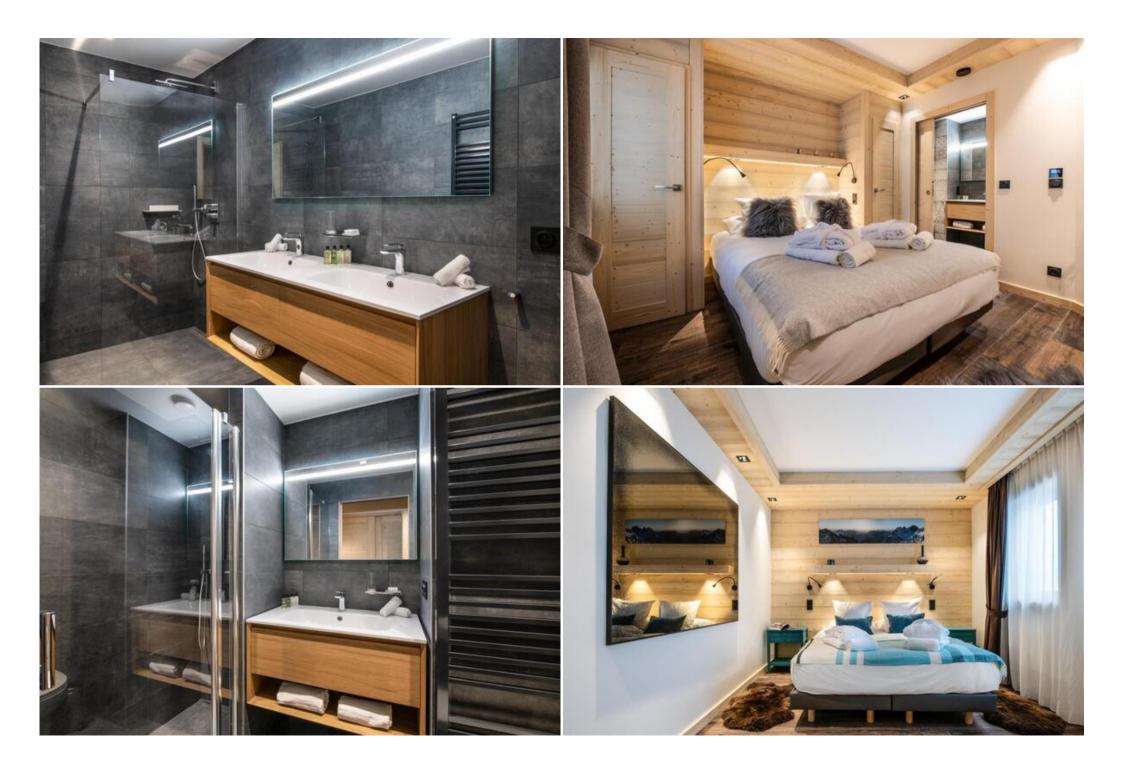

The apartment, located on the 2nd floor of the residence, offers a surface area of 135 m², accommodating 10 people, maximum 6 adults.

It consists of three bedrooms with a double bed, two bedroom cabins with a bunk bed and three bathrooms. The living area has a sitting area with a television and a balcony with a view of the mountains and the valley.