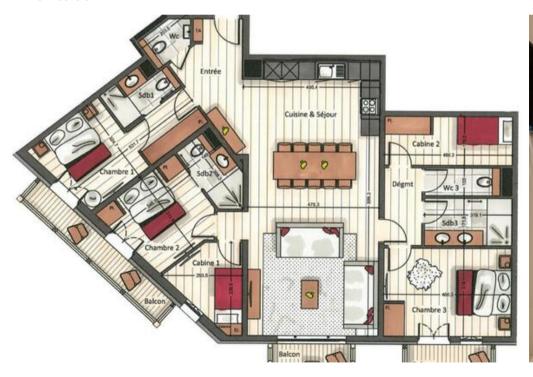

The apartment, located on the 2nd floor of the residence, offers a surface area of 135 m², accommodating 10 people, maximum 6 adults.

It consists of three bedrooms with a double bed, two bedroom cabins with a bunk bed and three bathrooms. The living area has a sitting area with a television and a balcony with a view of the mountains and the valley.