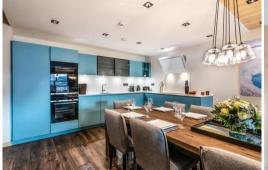

The apartment, located on the 2nd floor of the residence, offers a surface area of 135 m², accommodating 10 people, maximum 6 adults.

It consists of three bedrooms with a double bed, two bedroom cabins with a bunk bed and three bathrooms. The living area has a sitting area with a television and a balcony with a view of the mountains and the valley.