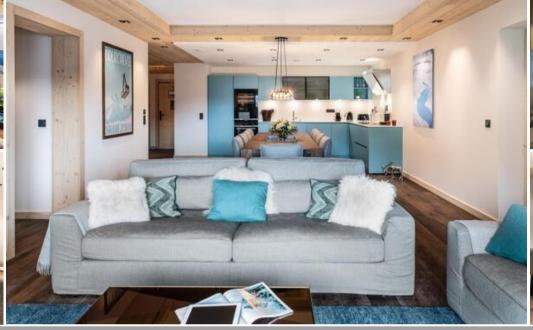

The apartment, located on the 2nd floor of the residence, offers a surface area of 135 m², accommodating 10 people, maximum 6 adults.

It consists of three bedrooms with a double bed, two bedroom cabins with a bunk bed and three bathrooms. The living area has a sitting area with a television and a balcony with a view of the mountains and the valley.