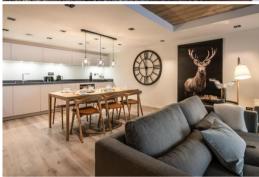

This suite has three bedrooms with a double bed and three en-suite bathrooms. The living room with a TV and a fireplace has also a fully equipped kitchen and a large balcony with a view over the ski slopes and the snow front of Courchevel 1650.