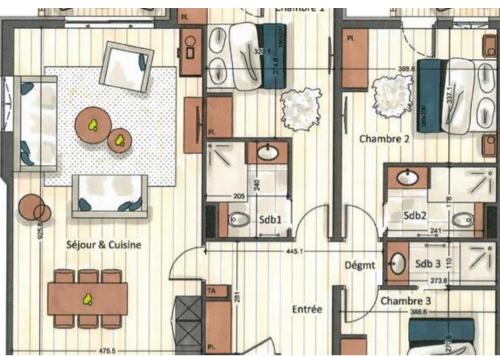

## **Information Apartment in Courchevel 1650 Moriond**

- Nº of people: 6
- M² built: 115 m²
- 3 Bedrooms
- 3 Bathrooms
- Jacuzzi
- Hammam / Sauna
- Private pool
- Parking
- Floor 5
- Wifi
- Ski-room

The apartment located on the 5th floor of the residence, with a surface area of 111 sqm, is perfect to welcome up to 6 people.

This suite has three bedrooms with a double bed and three en-suite bathrooms. The living room with a TV and a fireplace has also a fully equipped kitchen and a large balcony with a view over the ski slopes and the snow front of Courchevel 1650.

During your holidays, you can benefit from a parking space in the private car park, a ski locker and Wi-Fi access.