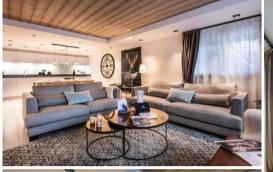

## **Information Apartment in Courchevel 1650 Moriond**

- Nº of people: 6
- M² built: 115 m²
- 3 Bedrooms
- 3 Bathrooms
- Jacuzzi
- Hammam / Sauna
- Private pool
- Parking
- Floor 5
- Wifi
- Ski-room

The apartment located on the 5th floor of the residence, with a surface area of 111 sqm, is perfect to welcome up to 6 people.

This suite has three bedrooms with a double bed and three en-suite bathrooms. The living room with a TV and a fireplace has also a fully equipped kitchen and a large balcony with a view over the ski slopes and the snow front of Courchevel 1650.