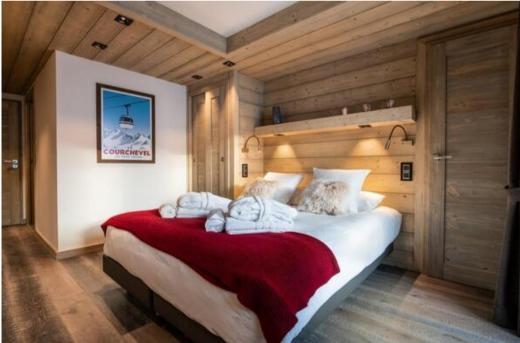

This suite has three bedrooms with a double bed and three en-suite bathrooms. The living room with a TV and a fireplace has also a fully equipped kitchen and a large balcony with a view over the ski slopes and the snow front of Courchevel 1650.