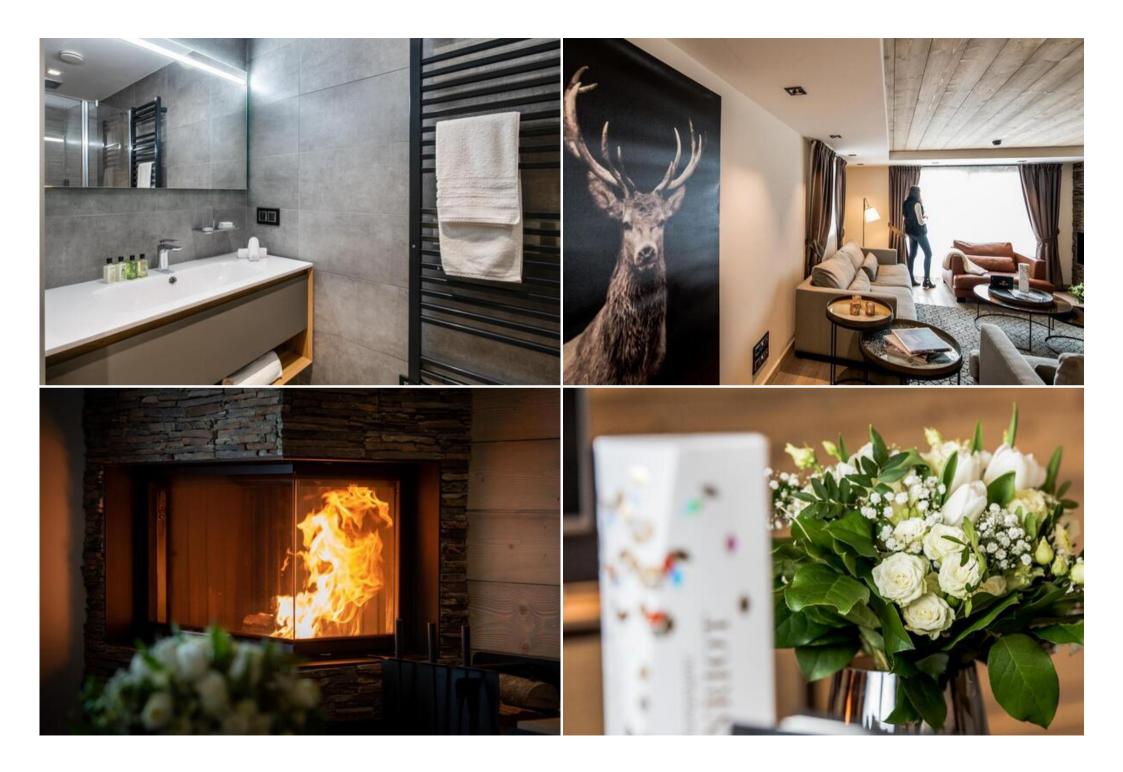

This suite has three bedrooms with a double bed and three en-suite bathrooms. The living room with a TV and a fireplace has also a fully equipped kitchen and a large balcony with a view over the ski slopes and the snow front of Courchevel 1650.

- Customized welcome
- Reception and concierge service
- L'Occitane beauty products
- Restaurants and bar
- Wellness area swimming-pool, hammam, sauna, massage rooms, fitness
- Gilbert Sports ski-room and ski-shop
- Underground private car park
- Ski lockers