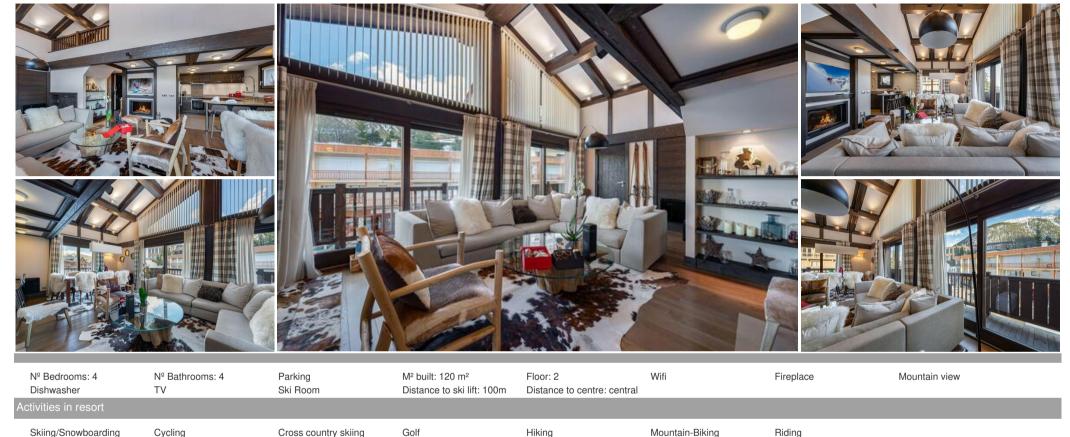

### **Key Features:**

- Spacious living and dining area with a central fireplace, television, and a dining table for 8 guests.
- Fully equipped American-style kitchen with dishwasher, oven, microwave, toaster, kettle, Nespresso machine, and Soda Stream.
- Bedroom 1: Double bedroom with a queen-size bed (160x200), TV, and en-suite shower room with a shower.
- Bedroom 2: Double bedroom with a double bed (140x190), safe, and en-suite bathroom with a bathtub and toilet.
- Bedroom 3: Double bedroom with a double bed (140x190), TV, and en-suite shower room with a shower and toilet.
- Bedroom 4: Cozy attic bedroom with a double bed (140x190) and en-suite bathroom with a shower and toilet.
- · Separate toilet.

# **Property Details:**

• Size: 120.0 m<sup>2</sup>

• Rooms: 5

Bedrooms: 4

Bathrooms: 1

• Shower Rooms: 3

• Floor: 1

Garage: Yes

#### **Bedroom Configuration:**

- Bedroom 1: 1 queen-size double bed (160x200), TV, en-suite shower room
- Bedroom 2: 1 double bed (140x190), TV, safe, en-suite bathroom with toilet
- Bedroom 3: 1 double bed (140x190), TV, en-suite shower room with toilet
- Bedroom 4: 1 double bed (140x190), TV, en-suite bathroom with toilet