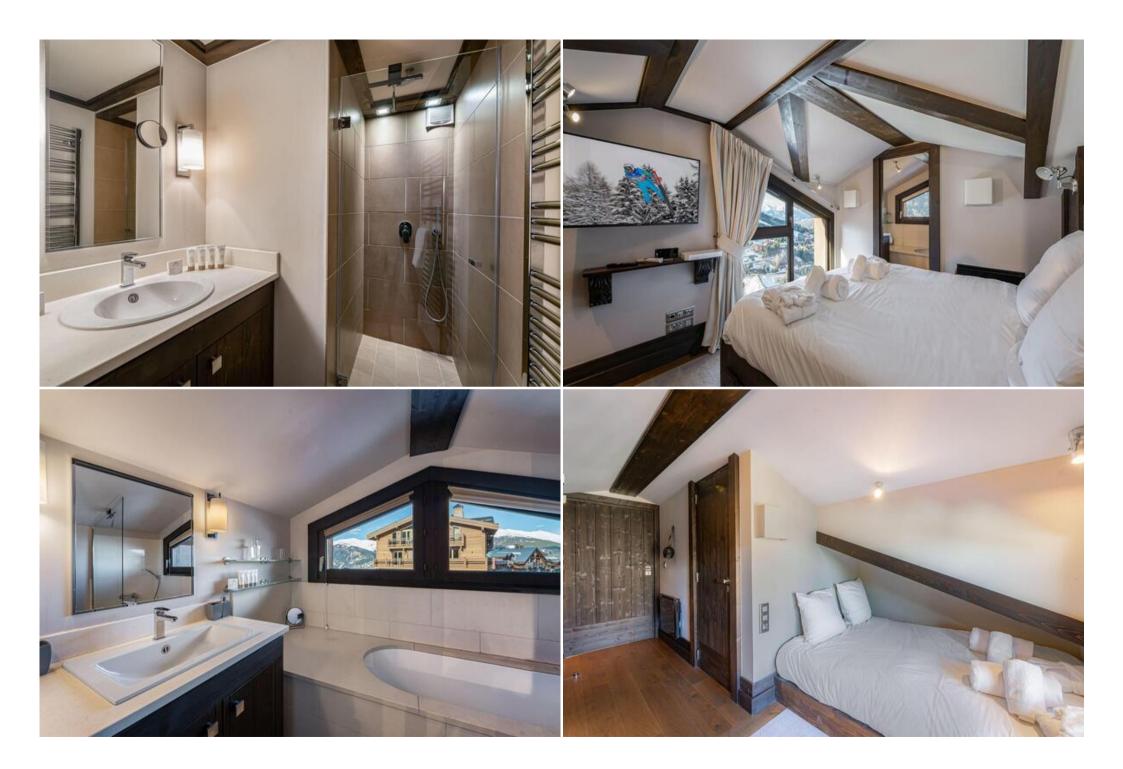

### **Key Features:**

- Spacious living and dining area with a central fireplace, television, and a dining table for 8 guests.
- Fully equipped American-style kitchen with dishwasher, oven, microwave, toaster, kettle, Nespresso machine, and Soda Stream.
- Bedroom 1: Double bedroom with a queen-size bed (160x200), TV, and en-suite shower room with a shower.
- Bedroom 2: Double bedroom with a double bed (140x190), safe, and en-suite bathroom with a bathtub and toilet.
- Bedroom 3: Double bedroom with a double bed (140x190), TV, and en-suite shower room with a shower and toilet.
- Bedroom 4: Cozy attic bedroom with a double bed (140x190) and en-suite bathroom with a shower and toilet.
- · Separate toilet.

#### **Bedroom Configuration:**

- Bedroom 1: 1 queen-size double bed (160x200), TV, en-suite shower room
- Bedroom 2: 1 double bed (140x190), TV, safe, en-suite bathroom with toilet
- Bedroom 3: 1 double bed (140x190), TV, en-suite shower room with toilet
- Bedroom 4: 1 double bed (140x190), TV, en-suite bathroom with toilet