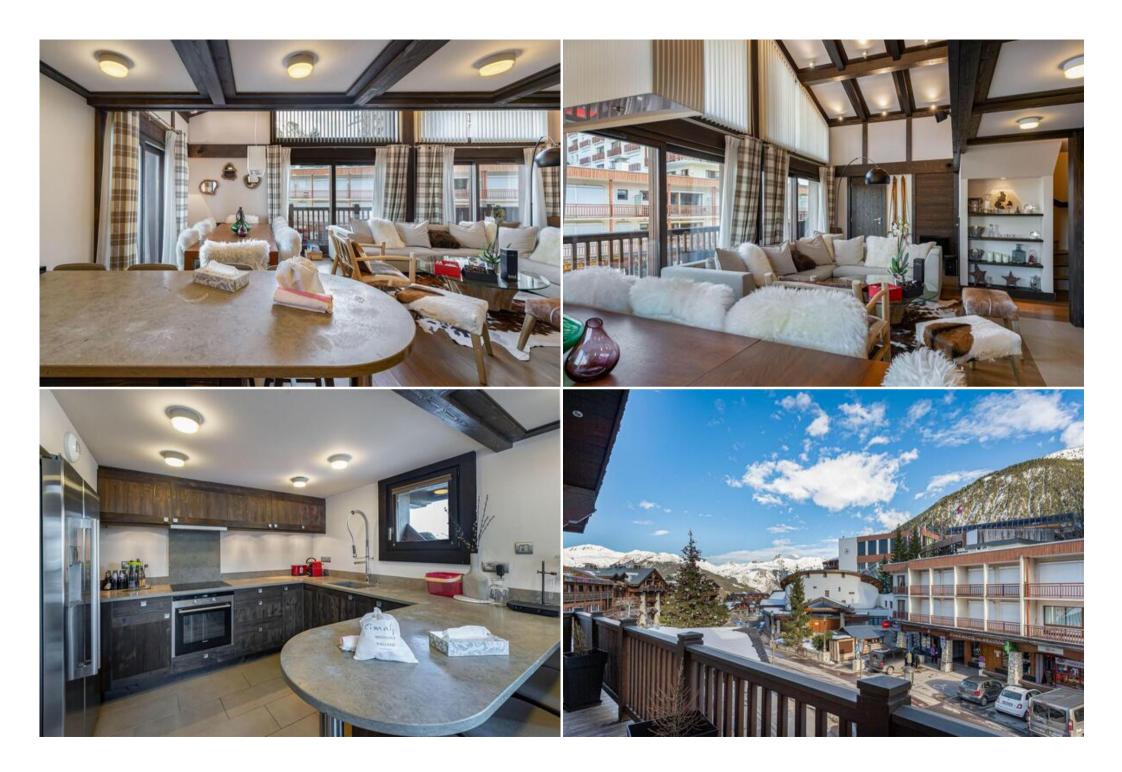

### **Key Features:**

- Spacious living and dining area with a central fireplace, television, and a dining table for 8 guests.
- Fully equipped American-style kitchen with dishwasher, oven, microwave, toaster, kettle, Nespresso machine, and Soda Stream.
- Bedroom 1: Double bedroom with a queen-size bed (160x200), TV, and en-suite shower room with a shower.
- Bedroom 2: Double bedroom with a double bed (140x190), safe, and en-suite bathroom with a bathtub and toilet.
- Bedroom 3: Double bedroom with a double bed (140x190), TV, and en-suite shower room with a shower and toilet.
- Bedroom 4: Cozy attic bedroom with a double bed (140x190) and en-suite bathroom with a shower and toilet.
- · Separate toilet.