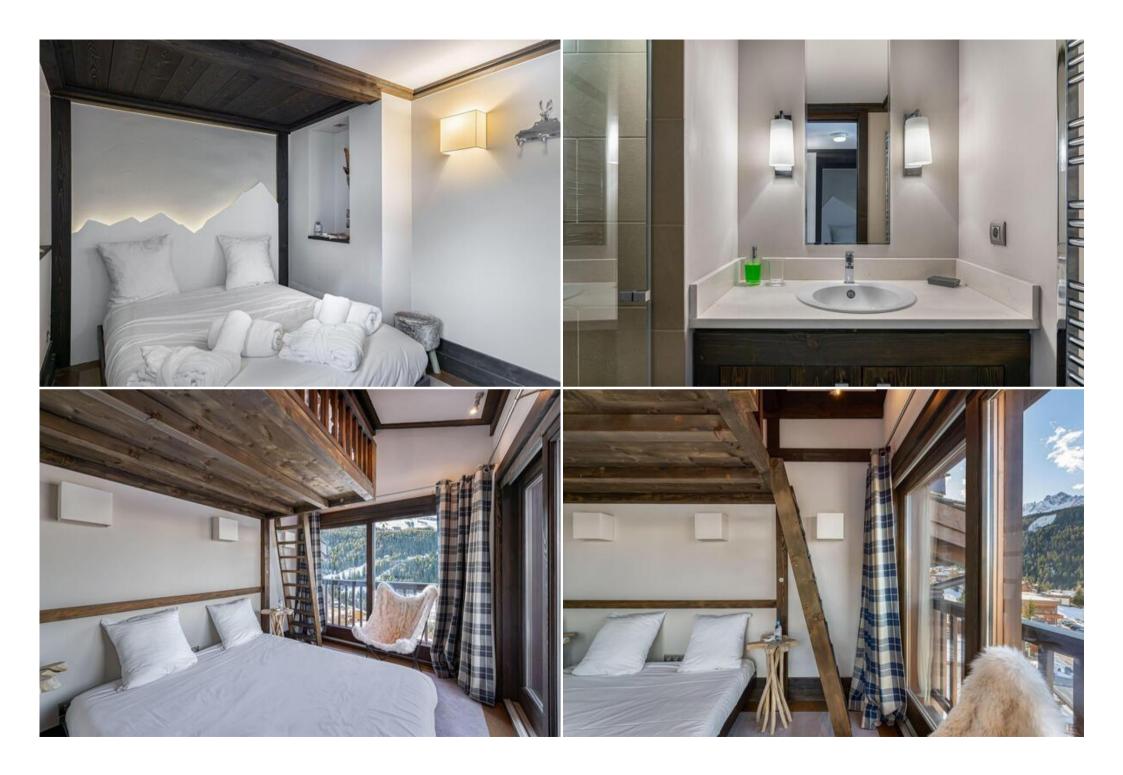

### **Key Features:**

- Spacious living and dining area with a central fireplace, television, and a dining table for 8 guests.
- Fully equipped American-style kitchen with dishwasher, oven, microwave, toaster, kettle, Nespresso machine, and Soda Stream.
- Bedroom 1: Double bedroom with a queen-size bed (160x200), TV, and en-suite shower room with a shower.
- Bedroom 2: Double bedroom with a double bed (140x190), safe, and en-suite bathroom with a bathtub and toilet.
- Bedroom 3: Double bedroom with a double bed (140x190), TV, and en-suite shower room with a shower and toilet.
- Bedroom 4: Cozy attic bedroom with a double bed (140x190) and en-suite bathroom with a shower and toilet.
- · Separate toilet.

#### **Bedroom Configuration:**

- Bedroom 1: 1 queen-size double bed (160x200), TV, en-suite shower room
- Bedroom 2: 1 double bed (140x190), TV, safe, en-suite bathroom with toilet
- Bedroom 3: 1 double bed (140x190), TV, en-suite shower room with toilet
- Bedroom 4: 1 double bed (140x190), TV, en-suite bathroom with toilet