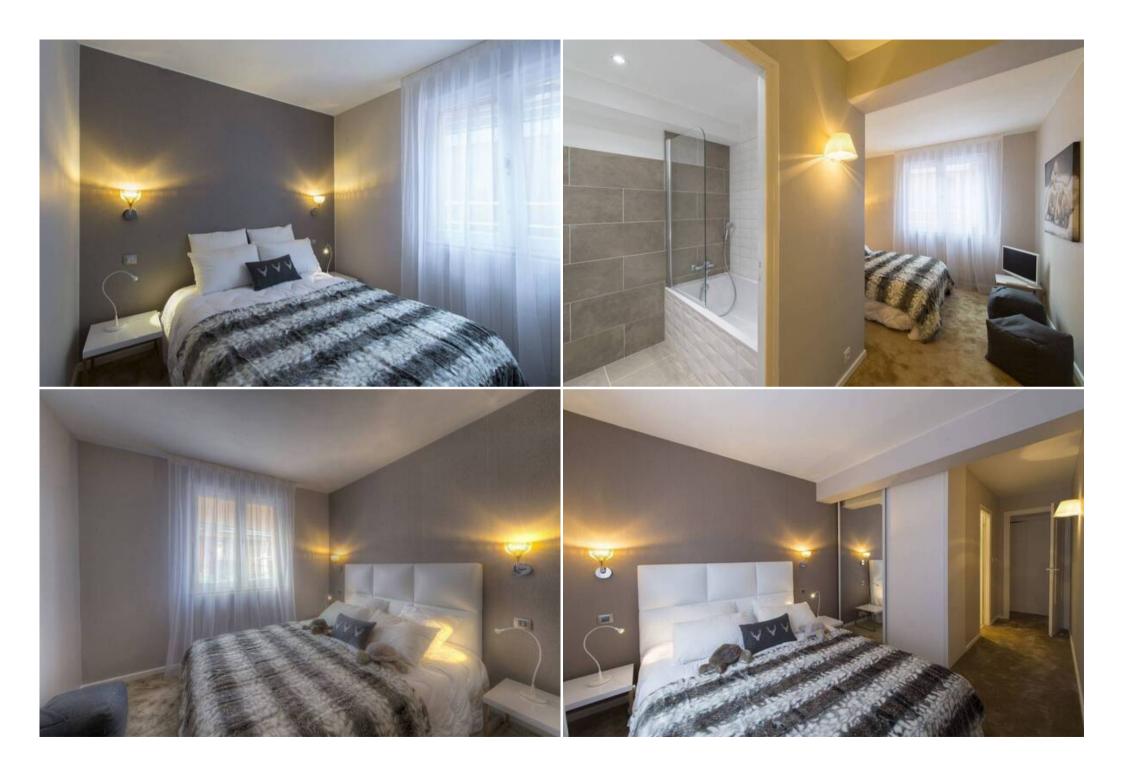

#### Bedrooms:

- 1 double bedroom with bathroom and shower
- 2 single beds
- 1 double bedroom with bathroom and shower
- Independent toilet

Elevator

Wood fireplace

Ski locker

Safe