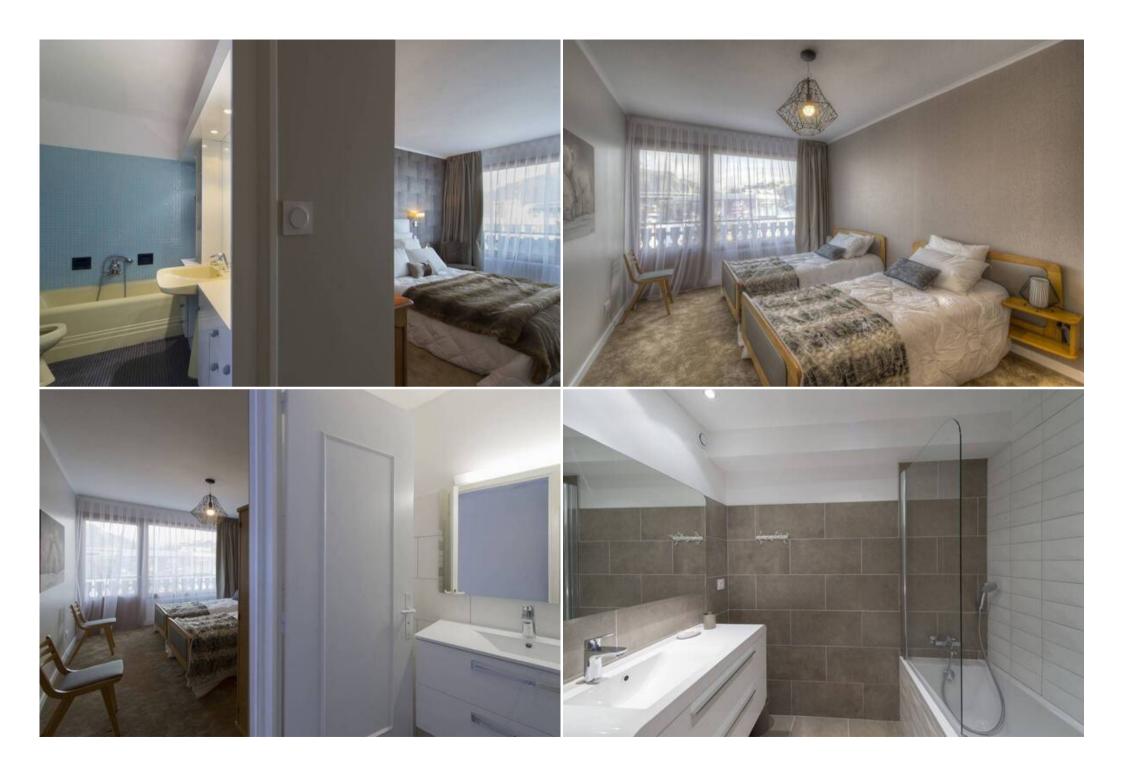

#### Bedrooms:

- 1 double bedroom with bathroom and shower
- 2 single beds
- 1 double bedroom with bathroom and shower
- Independent toilet

Elevator

Wood fireplace

Ski locker

Safe