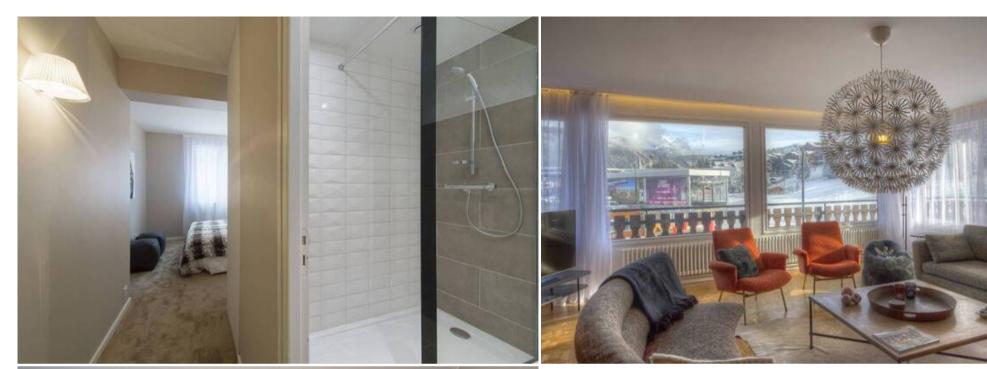

### Living room:

- 1 living room, dining room with open fireplace
- 1 fully equiped kitchen
- Independent toilet

#### Bedrooms:

- 1 double bedroom with bathroom and shower
- 2 single beds
- 1 double bedroom with bathroom and shower
- Independent toilet

Elevator

Wood fireplace

Ski locker

Safe