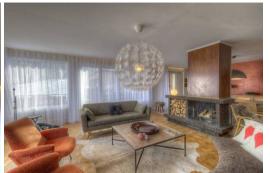

The apartment in Courchevel 1850 features an overall surface area of 180sqm on the first floor of the residence, It is equiped with 4 bedrooms for 8 guests and is located in the center of Courchevel 1850, on the

#### snow front.

The Courchevel luxury rental apartment is very luxurious and its warming convivial decoration will bring you comfort all along your stay.

A perfect central location for a good holiday. Located in the residence above a famous sport shop, near the shops, restaurants and only a few steps from the snow front.

### Living room:

- 1 living room, dining room with open fireplace
- 1 fully equiped kitchen
- Independent toilet