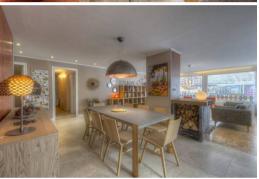

### Living room:

- 1 living room, dining room with open fireplace
- 1 fully equiped kitchen
- Independent toilet