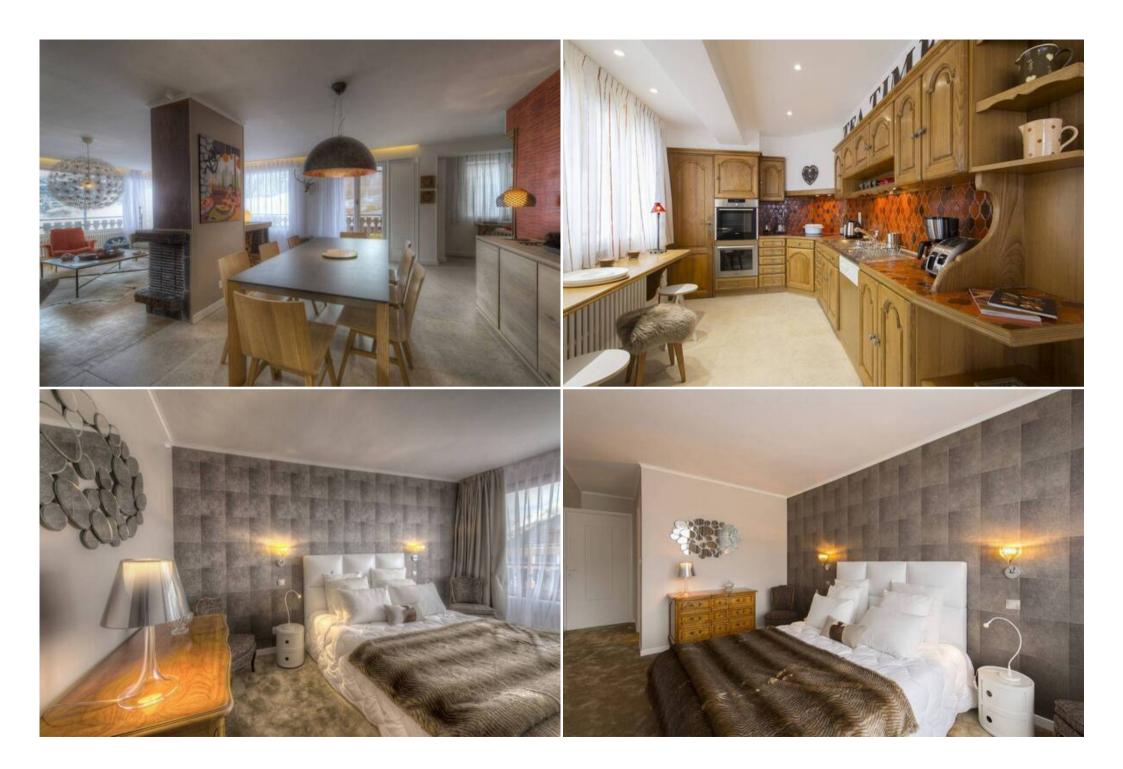

### Living room:

- 1 living room, dining room with open fireplace
- 1 fully equiped kitchen
- Independent toilet

#### Bedrooms:

- 1 double bedroom with bathroom and shower
- 2 single beds
- 1 double bedroom with bathroom and shower
- Independent toilet

Elevator

Wood fireplace

Ski locker

Safe