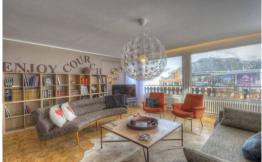

The apartment in Courchevel 1850 features an overall surface area of 180sqm on the first floor of the residence, It is equiped with 4 bedrooms for 8 guests and is located in the center of Courchevel 1850, on the

#### snow front.

The Courchevel luxury rental apartment is very luxurious and its warming convivial decoration will bring you comfort all along your stay.

A perfect central location for a good holiday. Located in the residence above a famous sport shop, near the shops, restaurants and only a few steps from the snow front.

### Living room:

- 1 living room, dining room with open fireplace
- 1 fully equiped kitchen
- Independent toilet