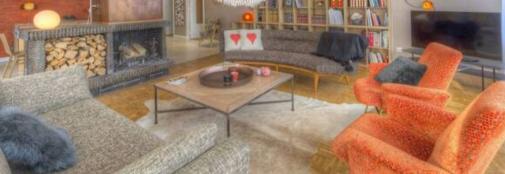

### Living room:

- 1 living room, dining room with open fireplace
- 1 fully equiped kitchen
- Independent toilet