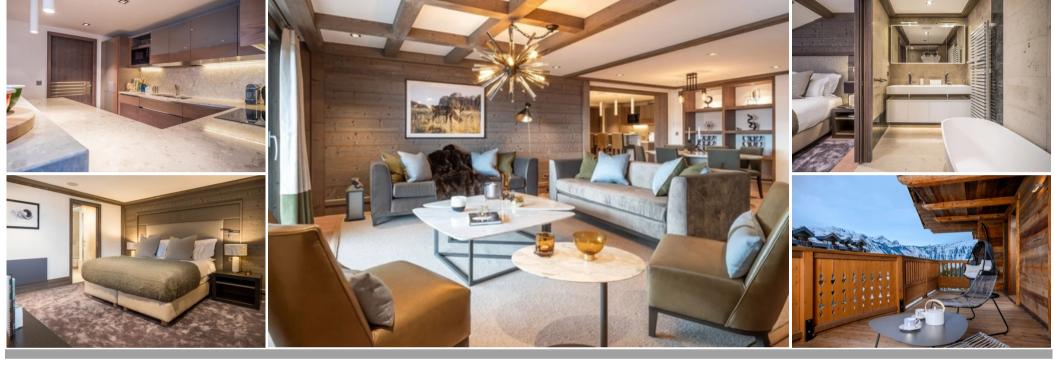

## LUXURY RESIDENCES COURCHEVEL 1850

Three Bedroom Apartment Courchevel 1850 Maximum occupancy: 6 guests (including children)

A spacious and cozy apartment with Alpine-inspired interiors and generously proportioned balconies.

The Three-Bedroom Prestige Apartment is located on the 3rd floor, offering a total space of 1,625 square feet (151 square meters). The natural material used in the interior environment designed by Alain Foeillet features timber walls and robust beams together with stone and clay flooring.

This is complemented by custom-made furniture and artwork from the region.

Amenities include:

- Naturalmat organic mattresses
- The Organic Pharmacy bathroom amenities
- Flat-panel TV
- iPad integrated music system
- Fully equipped kitchen
- Unlimited in-room wireless internet access
- Concierge services from 9am to 7pm
- Daily housekeeping service
- Access to our Spa (only pool, upon reservation)
- Optional mid-week linen change
- Balcony or terrace
- Living Room Area