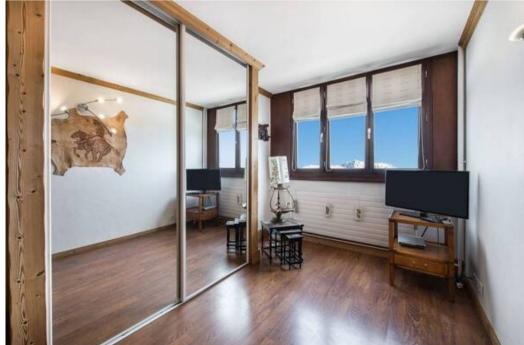

#### Bedroom:

• 1 X Double bed (140x190), Wardrobe Bedroom: 1 X Bunk bed (90x190), 1 X Single bed (90x190), Wardrobe