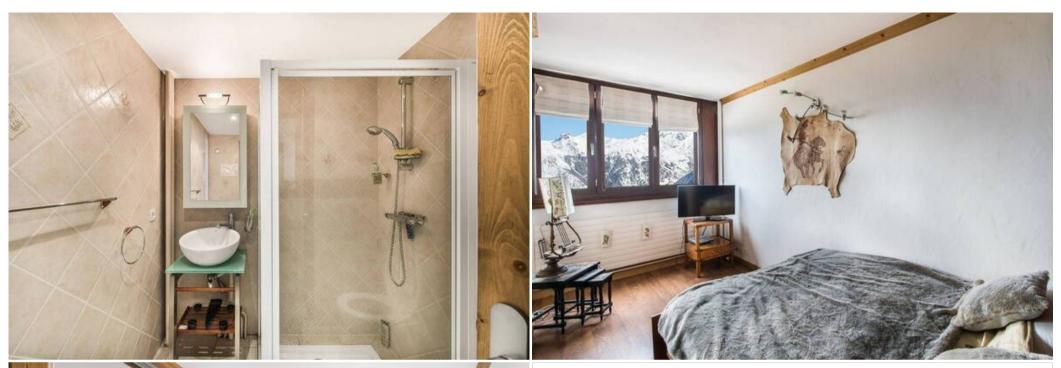

#### Bedroom:

• 1 X Double bed (140x190), Wardrobe Bedroom: 1 X Bunk bed (90x190), 1 X Single bed (90x190), Wardrobe

#### Independent bathrooms

- Bathtub Hairdryer Towel dryer Single sink
- Shower Towel dryer Single sink