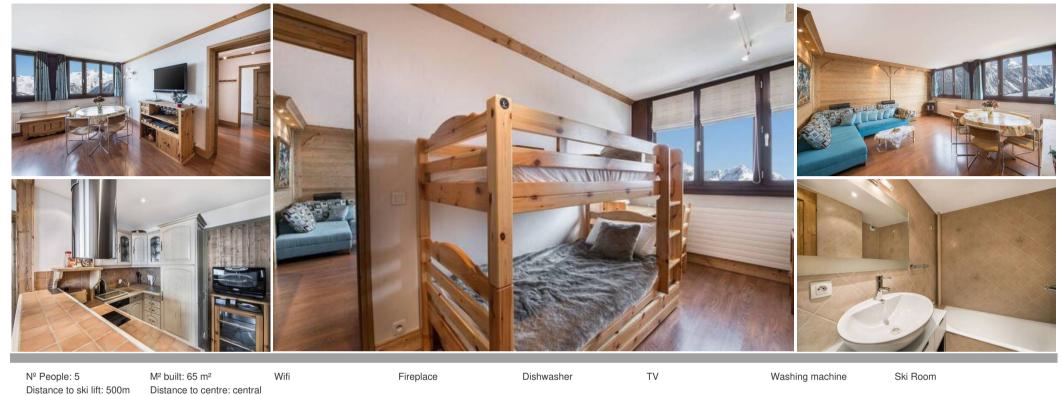

# **Information Apartment in Courchevel 1850**

• Nº of people: 5

• M² built: 65 m²

• 2 Bedrooms

- 2 Bathrooms
- Wifi
- Ski-room

#### Bedroom:

• 1 X Double bed (140x190), Wardrobe Bedroom: 1 X Bunk bed (90x190), 1 X Single bed (90x190), Wardrobe

#### Independent bathrooms

- Bathtub Hairdryer Towel dryer Single sink
- Shower Towel dryer Single sink

#### Living rooms:

- Open kitchen
- Dining room
- Living room

#### Equipment

- Elevator
- Ski locker
- Fondue appliance
- Raclette machine
- Vaccum
- Freezer
- Iron and ironing board
- Microwave oven
- Toaster
- Washing machine
- Dishwasher
- Nespresso
- Ceramic hob
- Fridge
- DVD player
- TV
- Wifi