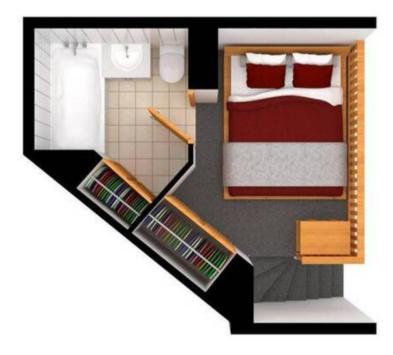

#### **MEZZANINE**

#### Mezzanine:

- Chest of drawers, Wardrobe, 1 Double bed (140 x 190)
- Ensuite bathroom : Bathtub, Single sink, Toilet