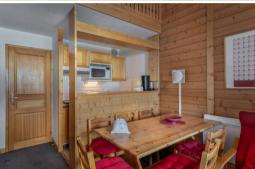

# The apartment is a duplex apartment located in Courchevel

France, Courchevel, Courchevel 1650

Apartment - REF: TGS-A2573









| № Bedrooms: 3<br>Dishwasher | № Bathrooms: 3<br>TV | № People: 8<br>Ski Room | M² built: 52 m²<br>Distance to ski lift: 100m | Floor: 6 Distance to centre: central | Wifi            | ski-in/ski-out | Communal lift |
|-----------------------------|----------------------|-------------------------|-----------------------------------------------|--------------------------------------|-----------------|----------------|---------------|
| Activities in resort        |                      |                         |                                               |                                      |                 |                |               |
| Skiing/Snowboarding         | Cycling              | Cross country skiing    | Golf                                          | Hiking