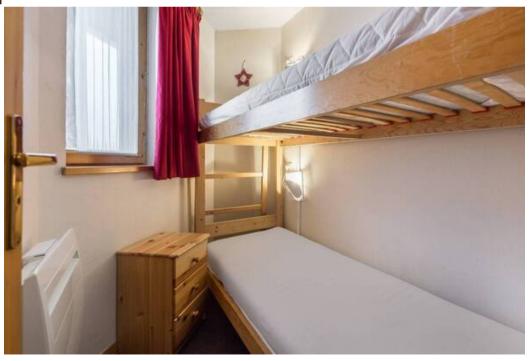

ed (two sleeps) (80 x 190)

#### Bathroom:

• Bathroom 1 : Bathtub, Single sink

• Independent toilet: 1

#### **MEZZANINE**

#### Mezzanine:

- Chest of drawers, Wardrobe, 1 Double bed (140 x 190)
- Ensuite bathroom : Bathtub, Single sink, Toilet

#### Elevator

Ski locker

## **SERVICES**

## Welcome

- Reception in agency
- Bathroom products

## Housekeeping & Linens

- Slippers
- Linens (towels and sheets)
- Beds made before arrival
- Scheduled cleaning on request (additional fee)

## **EQUIPMENTS**

## Multimedia

- Wifi
- TV
- International channels

## General equipments

- Elevator
- Ski locker

## Household appliance

- Coffee machine
- Microwave
- Fridge
- Freezer
- Vaccum
- Toaster
- Induction hobs
- Dishwasher
- Oven

## On request

Baby cot

- High chairParking space