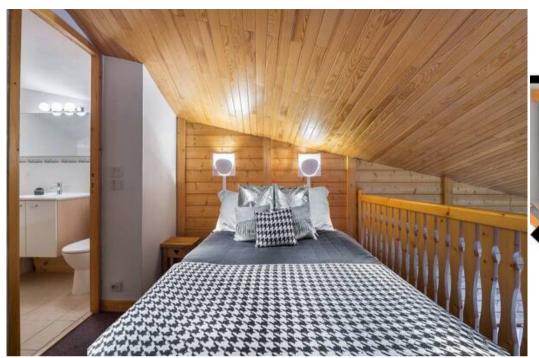

#### **MEZZANINE**

#### Mezzanine:

- Chest of drawers, Wardrobe, 1 Double bed (140 x 190)
- Ensuite bathroom : Bathtub, Single sink, Toilet