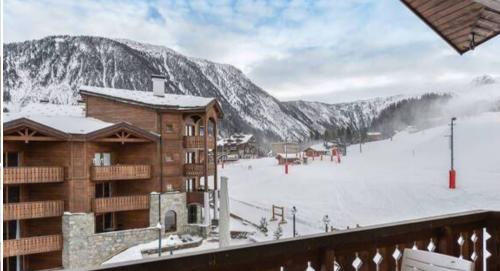

## APARTMENT Courchevel - Moriond (1650)

Distance from the center : 30 mClosest ski slope : Belvedère

Distance from the slopes : 0 mDistance to ski school : 30 m

Closest ski lift : AriondazDistance from ski lift : 0 m

The apartment is a duplex apartment located in the centre of Courchevel Moriond on the 6th floor of the residence.

You can access the slopes which are located directly in front of the residence.

The location is ideal: ski lifts, shops, tourist office and ski school are just steps from the apartment.