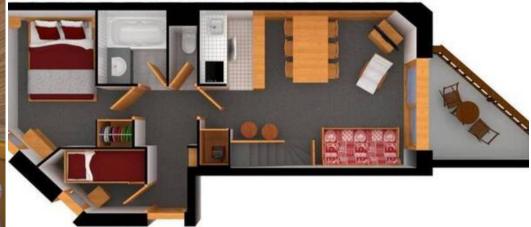

The apartment is a duplex apartment located in the centre of Courchevel Moriond on the 6th floor of the residence.

You can access the slopes which are located directly in front of the residence.

The location is ideal: ski lifts, shops, tourist office and ski school are just steps from the apartment.

The large mezzanine floor is an intimate place well separated from the living room on the ground floor.

The apartment is the promise of good moments of sharing and conviviality to its 7 occupants.

## Living area:

- Balcony
- Open kitchen
- Dining area
- Trundle bed

## Bedroom:

• Chest of drawers, Wardrobe, 1 Double bed (140 x 190)

#### Bedroom:

• 1 Bunk bed (two sleeps) (80 x 190)

#### Bathroom:

• Bathroom 1 : Bathtub, Single sink

• Independent toilet: 1