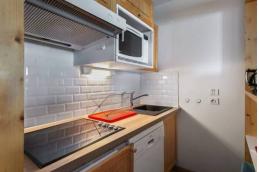

## Living area:

- Balcony
- Open kitchen
- Dining area
- Trundle bed

## Household appliance

- Coffee machine
- Microwave
- Fridge
- Freezer
- Vaccum
- Toaster
- Induction hobs
- Dishwasher
- Oven