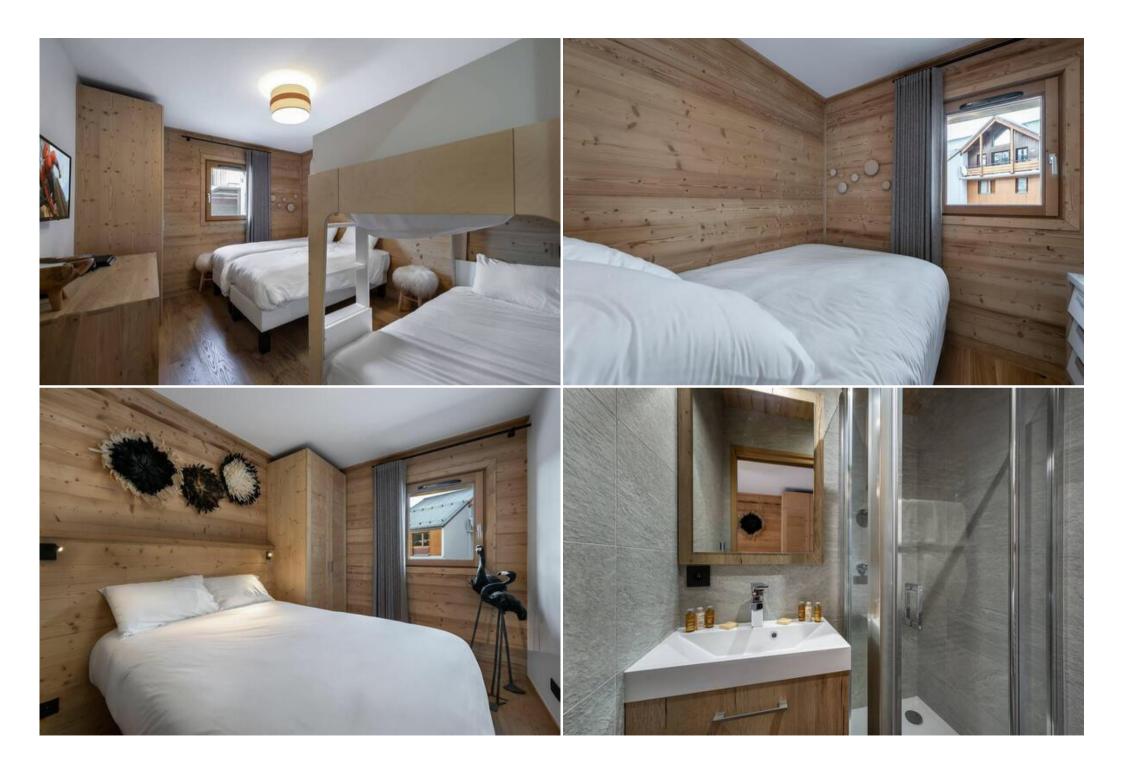

#### Bedroom:

#### Family bedroom:

• 2 Single bed (80 x 200)1 Bunk bed (two sleeps) (90 x 190)

#### Bedroom:

• 1 Double bed (140 x 190)

#### Bedroom:

1 Double bed (160 x 190)

• Ensuite bathroom : Shower, Hairdryer, Single sink

#### Bathroom:

• Bathroom 1 : Double sink , Shower, Toilet