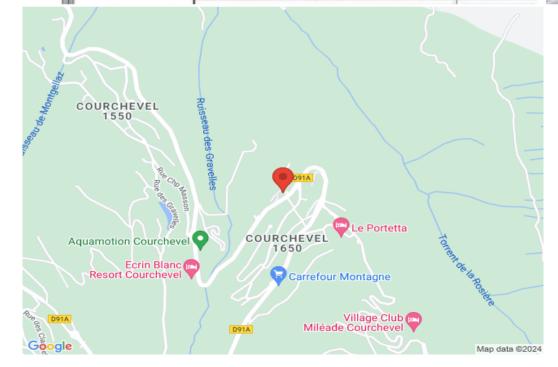

Closest ski lift : AriondazDistance from ski lift : 150 m

Apartment for 8 people located in the residence, it is located between the slopes, ski lifts and the center of Courchevel Moriond. It is only 150 meters from these.