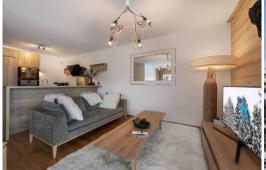

The apartment has a large living room with open kitchen and equipped overlooking a living room with TV and a dining area overlooking the garden. These 8 residents can enjoy two large bedrooms with double beds, and a family room with a bunk bed and a double bed.

## Living area:

- Balcony
- Open kitchen
- · Dining area
- TV lounge