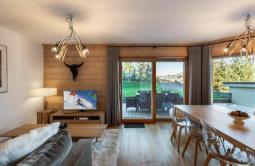

The apartment has a large living room with open kitchen and equipped overlooking a living room with TV and a dining area overlooking the garden. These 8 residents can enjoy two large bedrooms with double beds, and a family room with a bunk bed and a double bed.

## Living area:

- Balcony
- Open kitchen
- · Dining area
- TV lounge