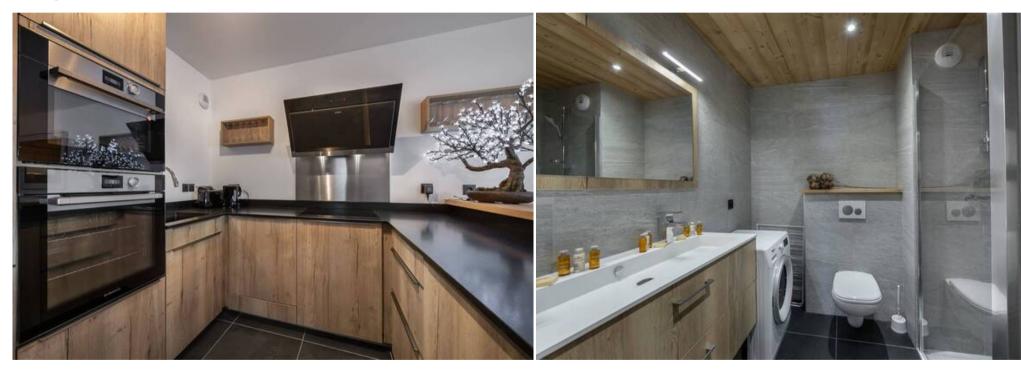

## Household appliance

- Coffee machine
- Microwave
- Raclette machine
- Vaccum
- Ironing board
- Nespresso coffee machine
- Iron
- Blender

- Kettle
- Toaster
- Pressure-cooker
- Washing-drying machine
- Electric juice squeezer
- Induction hobs
- Dishwasher
- Oven

#### Bathroom:

• Bathroom 1 : Double sink , Shower, Toilet