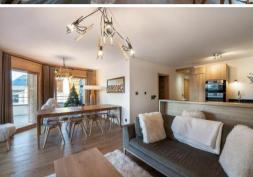

The apartment has a large living room with open kitchen and equipped overlooking a living room with TV and a dining area overlooking the garden. These 8 residents can enjoy two large bedrooms with double beds, and a family room with a bunk bed and a double bed.

## Living area:

- Balcony
- Open kitchen
- · Dining area
- TV lounge