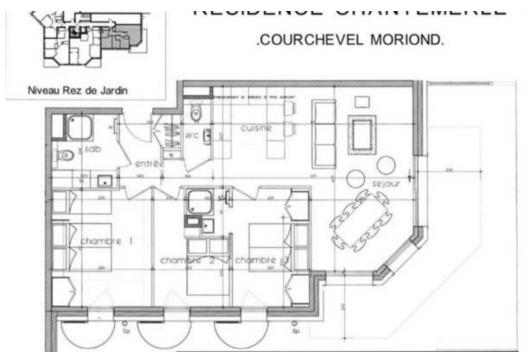

The apartment has a large living room with open kitchen and equipped overlooking a living room with TV and a dining area overlooking the garden. These 8 residents can enjoy two large bedrooms with double beds, and a family room with a bunk bed and a double bed.

## Living area:

- Balcony
- Open kitchen
- · Dining area
- TV lounge

#### Bedroom:

#### Family bedroom:

• 2 Single bed (80 x 200)1 Bunk bed (two sleeps) (90 x 190)

#### Bedroom:

• 1 Double bed (140 x 190)

#### Bedroom:

1 Double bed (160 x 190)

• Ensuite bathroom : Shower, Hairdryer, Single sink

#### Bathroom:

• Bathroom 1 : Double sink , Shower, Toilet

#### Other areas:

Ski room

Independent toilet: 1

Elevator

Ski locker

Parking space

Safe