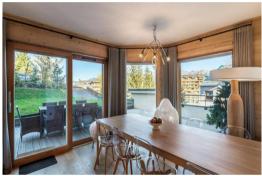

The apartment has a large living room with open kitchen and equipped overlooking a living room with TV and a dining area overlooking the garden. These 8 residents can enjoy two large bedrooms with double beds, and a family room with a bunk bed and a double bed.

## Living area:

- Balcony
- Open kitchen
- · Dining area
- TV lounge