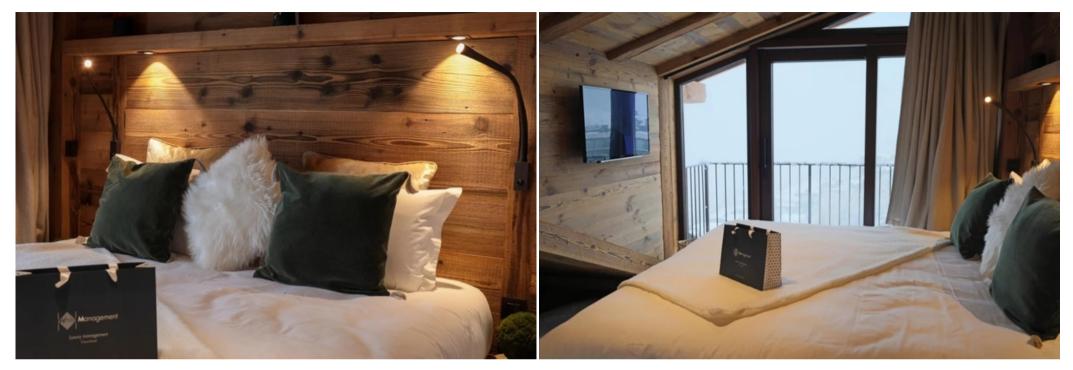

Living area :

- Fireplace
- Open kitchen
- Dining area
- TV lounge

Bedroom :

Double or Twin bedroom :

- TV, 1 Double bed
- Ensuite bathroom : Shower

Double or Twin bedroom :

- TV, 1 Double bed
- Ensuite bathroom : Shower