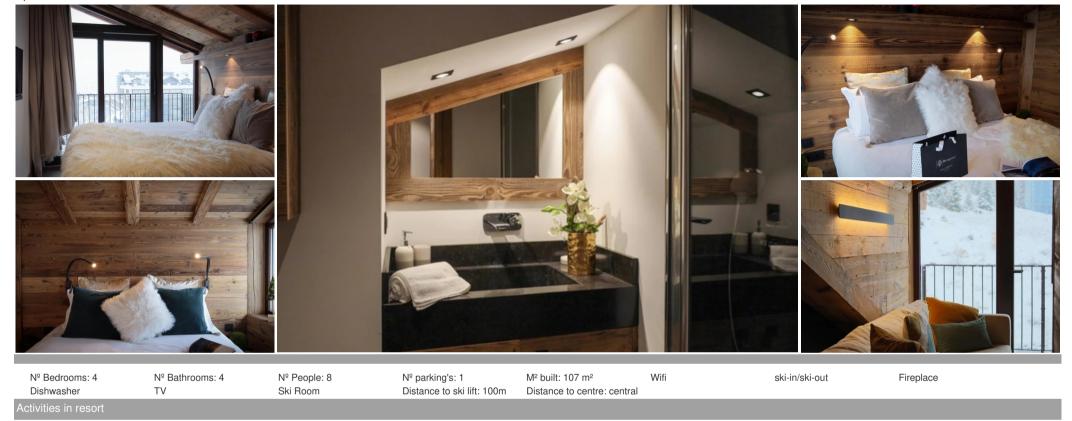

Living area :

- Fireplace
- Open kitchen
- Dining area
- TV lounge

Bedroom :

Double or Twin bedroom :

- TV, 1 Double bed
- Ensuite bathroom : Shower

Double or Twin bedroom :

- TV, 1 Double bed
- Ensuite bathroom : Shower