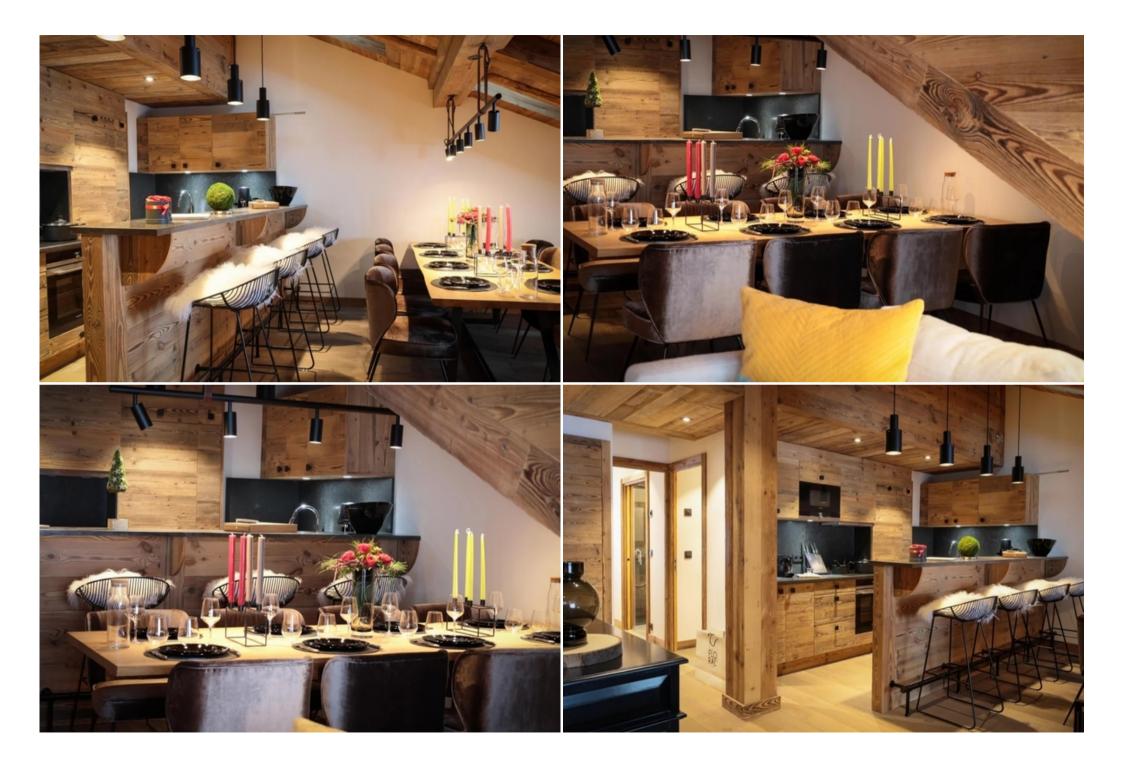

Magnificent apartment cabin located on the top floor of the Residence. With a surface area of 107sq. m it can accommodate 6 adults and 2 children in its 3 bedrooms and cabin area. Is a charming apartment in a luxury residence.

Living area :

- Fireplace
- Open kitchen
- Dining area
- TV lounge

Bedroom :

Double or Twin bedroom :

- TV, 1 Double bed
- Ensuite bathroom : Shower

Double or Twin bedroom :

- TV, 1 Double bed
- Ensuite bathroom : Shower