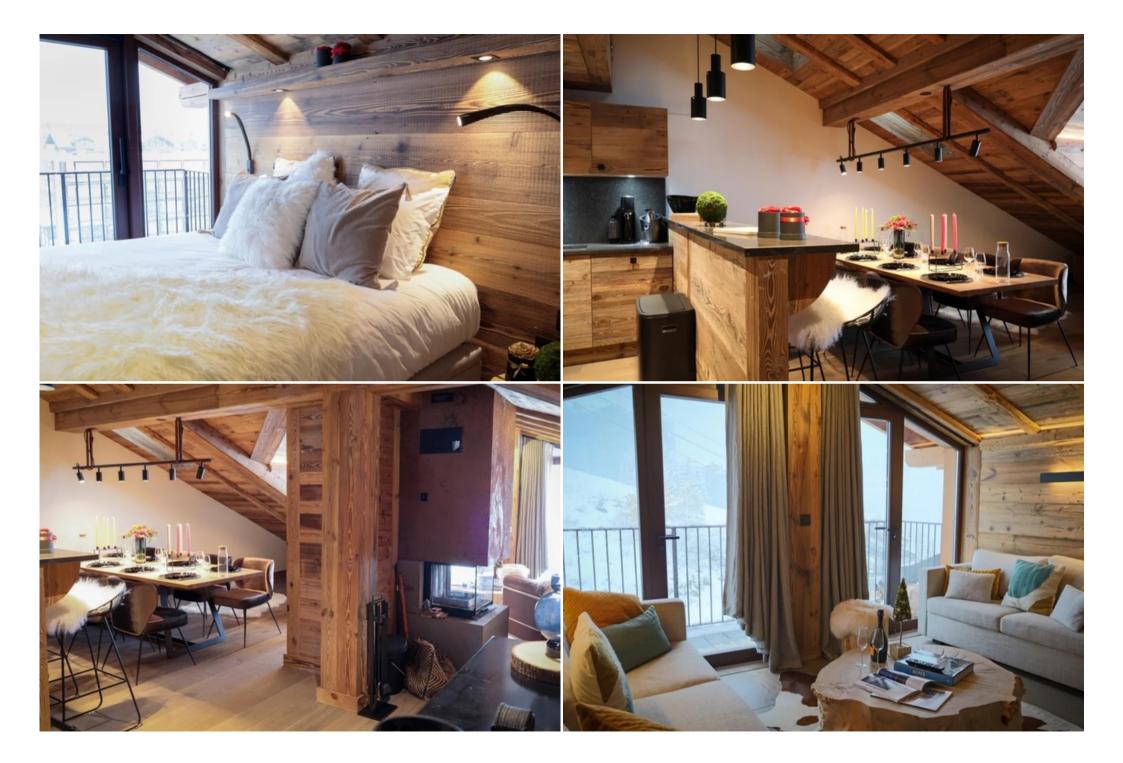

Living area :

- Fireplace
- Open kitchen
- Dining area
- TV lounge

Bedroom :

Double or Twin bedroom :

- TV, 1 Double bed
- Ensuite bathroom : Shower

Double or Twin bedroom :

- TV, 1 Double bed
- Ensuite bathroom : Shower