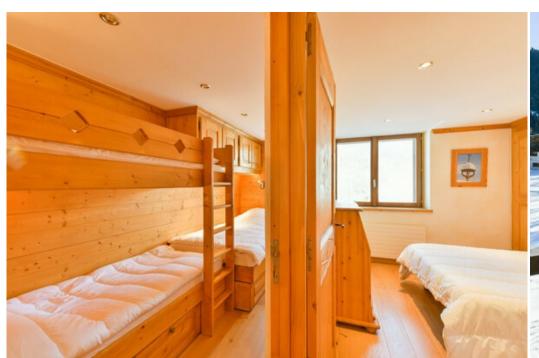

Living area with dining area, television.

- Bedroom with two single bunk beds and one bed 120x190cm
- Bedroom with a double bed (140x190cm) and shower cabin
- Living-room: sofa bed (140x190cm)

Bathroom with bathtub and toilets.