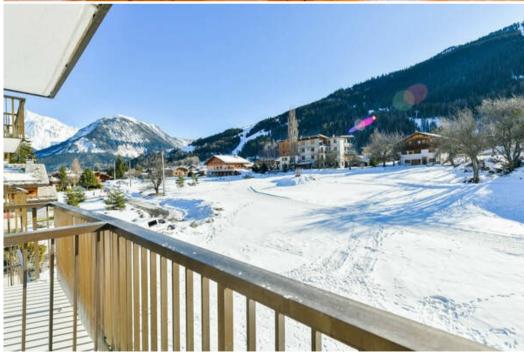

Ski in possible with the slopes "Jockeys" and "Murettes".

57 sq-m apartment with 2 bedrooms for 7 persons on the 3rd of the residence with a South facing terrace view on the mountains and the slopes.

Open plan kitchen next to the living room with induction hobs, fridge and freezer, oven, microwave, dishwasher, extractor hood and washing/dryer machine.