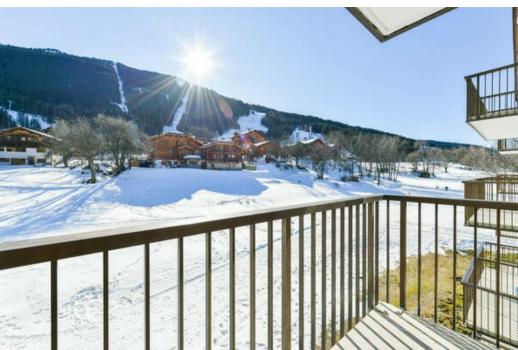

Ski in possible with the slopes "Jockeys" and "Murettes".

57 sq-m apartment with 2 bedrooms for 7 persons on the 3rd of the residence with a South facing terrace view on the mountains and the slopes.

Open plan kitchen next to the living room with induction hobs, fridge and freezer, oven, microwave, dishwasher, extractor hood and washing/dryer machine.