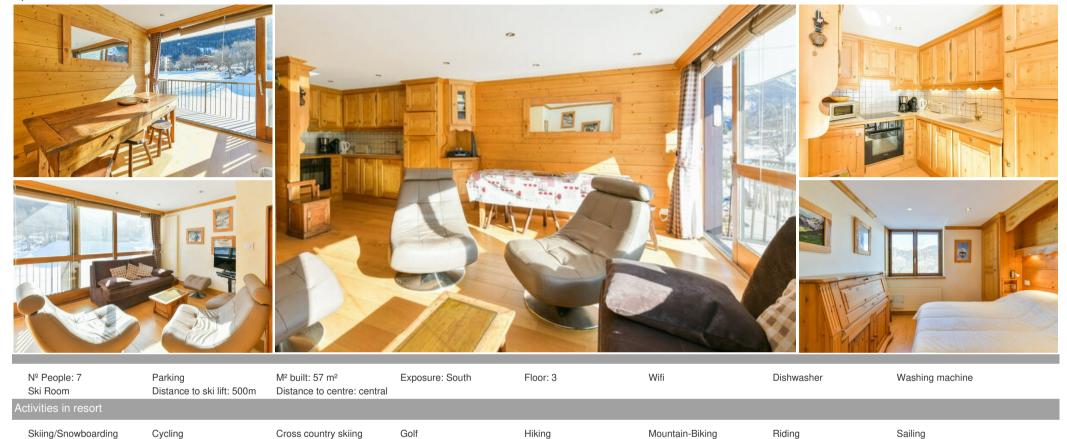

## Information Apartment in Courchevel 1300 Le Praz

- Nº of people: 7
- M² built: 57 m²
- 2 Bedrooms
- 2 Bathrooms
- Parking
- Wifi
- Ski-room

160 rue de la Fromagerie 73120 COURCHEVEL LE PRAZ 500 meters from the gondola and 300 meters from the center shopping area.

Ski in possible with the slopes "Jockeys" and "Murettes".

57 sq-m apartment with 2 bedrooms for 7 persons on the 3rd of the residence with a South facing terrace view on the mountains and the slopes.

Open plan kitchen next to the living room with induction hobs, fridge and freezer, oven, microwave, dishwasher, extractor hood and washing/dryer machine.

Living area with dining area, television.

- Bedroom with two single bunk beds and one bed 120x190cm
- Bedroom with a double bed (140x190cm) and shower cabin
- Living-room: sofa bed (140x190cm)

Bathroom with bathtub and toilets.