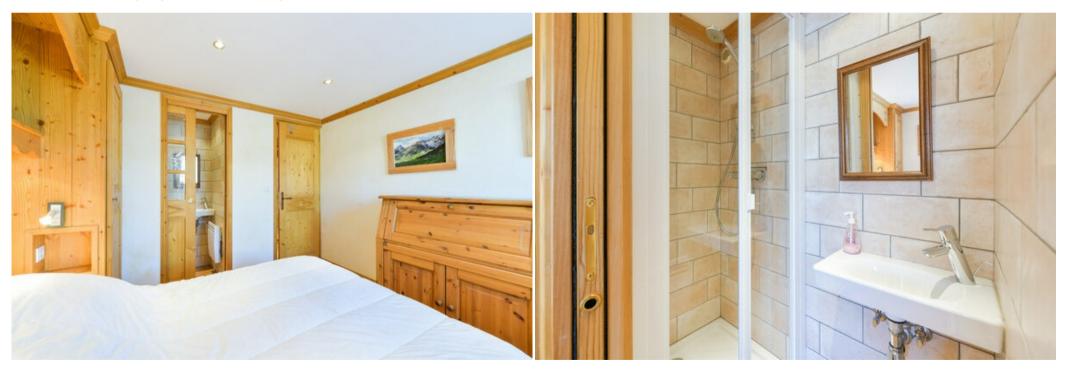

Living area with dining area, television.

- Bedroom with two single bunk beds and one bed 120x190cm
- Bedroom with a double bed (140x190cm) and shower cabin
- Living-room: sofa bed (140x190cm)

Bathroom with bathtub and toilets.

Separated toilets.

Ski locker and indoor car park place dedicated to the apartment.