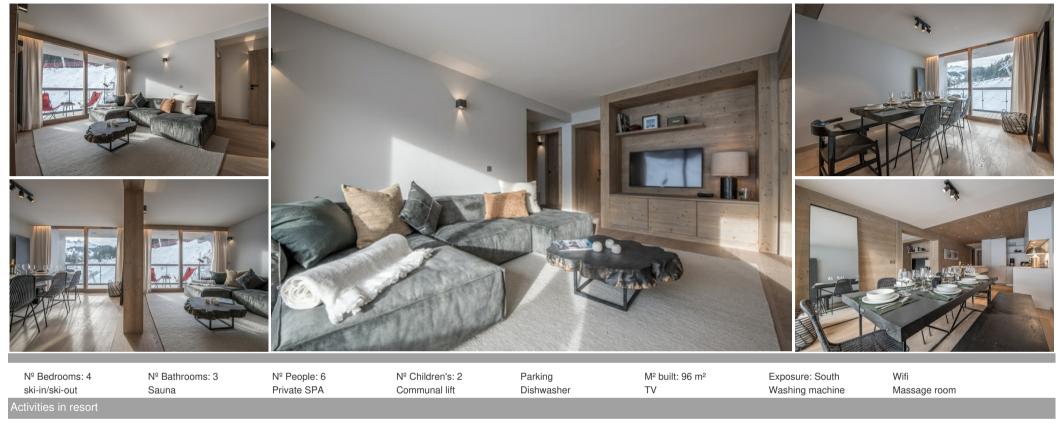

## Apartment offers an exceptional and sunny view in Courchevel

France, Courchevel, Courchevel 1550

Apartment - REF: TGS-A2577

Skiing/Snowboarding

Information Apartment in Center, Courchevel 1550 Village

- Nº of people: 6
- Nº of Childrens: 2
- M<sup>2</sup> built: 96 m<sup>2</sup>
- Terrace
- 4 Bedrooms
- 3 Bathrooms
- Private spa
- Hammam / Sauna
- Parking
- Floor 1
- South Facing

- Wifi
- Ski In, Ski Out

The Apartment offers an exceptional and sunny view of the Courchevel valley.

With a capacity of 3 bedrooms plus 1 cabin, accommodating 6 adults and 2 children.

A south-facing terrace, spa area accessible to residents, and a hyper central location in Courchevel Village! This apartment is ideal for a family holiday.

The Residence (with a spa) is located in the main street of the resort: you will join all the shops at feet, and if you want to go to Courchevel 1850, nothing easier. In using the lift you will be in 1850 in less than 5 minutes, and if you are pedestrian, the free shuttles allow you to be in 1850 in around 10 minutes.