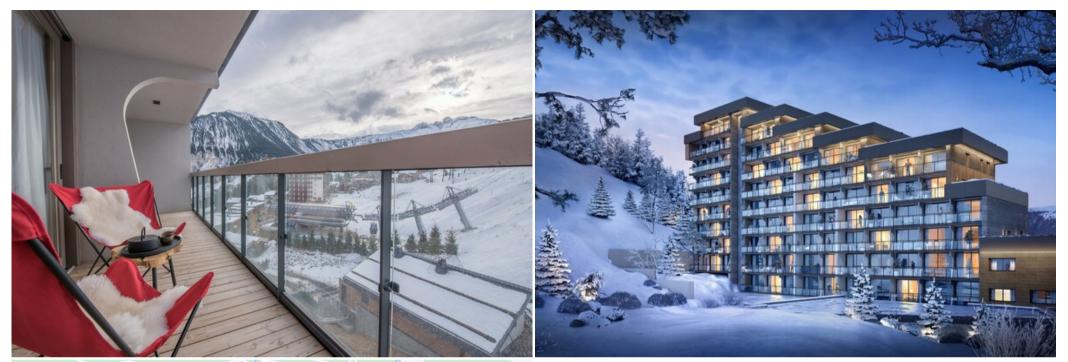

## Apartment offers an exceptional and sunny view in Courchevel

France, Courchevel, Courchevel 1550

Apartment - REF: TGS-A2577

Skiing/Snowboarding

Information Apartment in Center, Courchevel 1550 Village

- Nº of people: 6
- Nº of Childrens: 2
- M<sup>2</sup> built: 96 m<sup>2</sup>
- Terrace
- 4 Bedrooms
- 3 Bathrooms
- Private spa
- Hammam / Sauna
- Parking
- Floor 1
- South Facing

- Wifi
- Ski In, Ski Out

The Apartment offers an exceptional and sunny view of the Courchevel valley.

With a capacity of 3 bedrooms plus 1 cabin, accommodating 6 adults and 2 children.

A south-facing terrace, spa area accessible to residents, and a hyper central location in Courchevel Village! This apartment is ideal for a family holiday.

The Residence (with a spa) is located in the main street of the resort: you will join all the shops at feet, and if you want to go to Courchevel 1850, nothing easier. In using the lift you will be in 1850 in less than 5 minutes, and if you are pedestrian, the free shuttles allow you to be in 1850 in around 10 minutes.